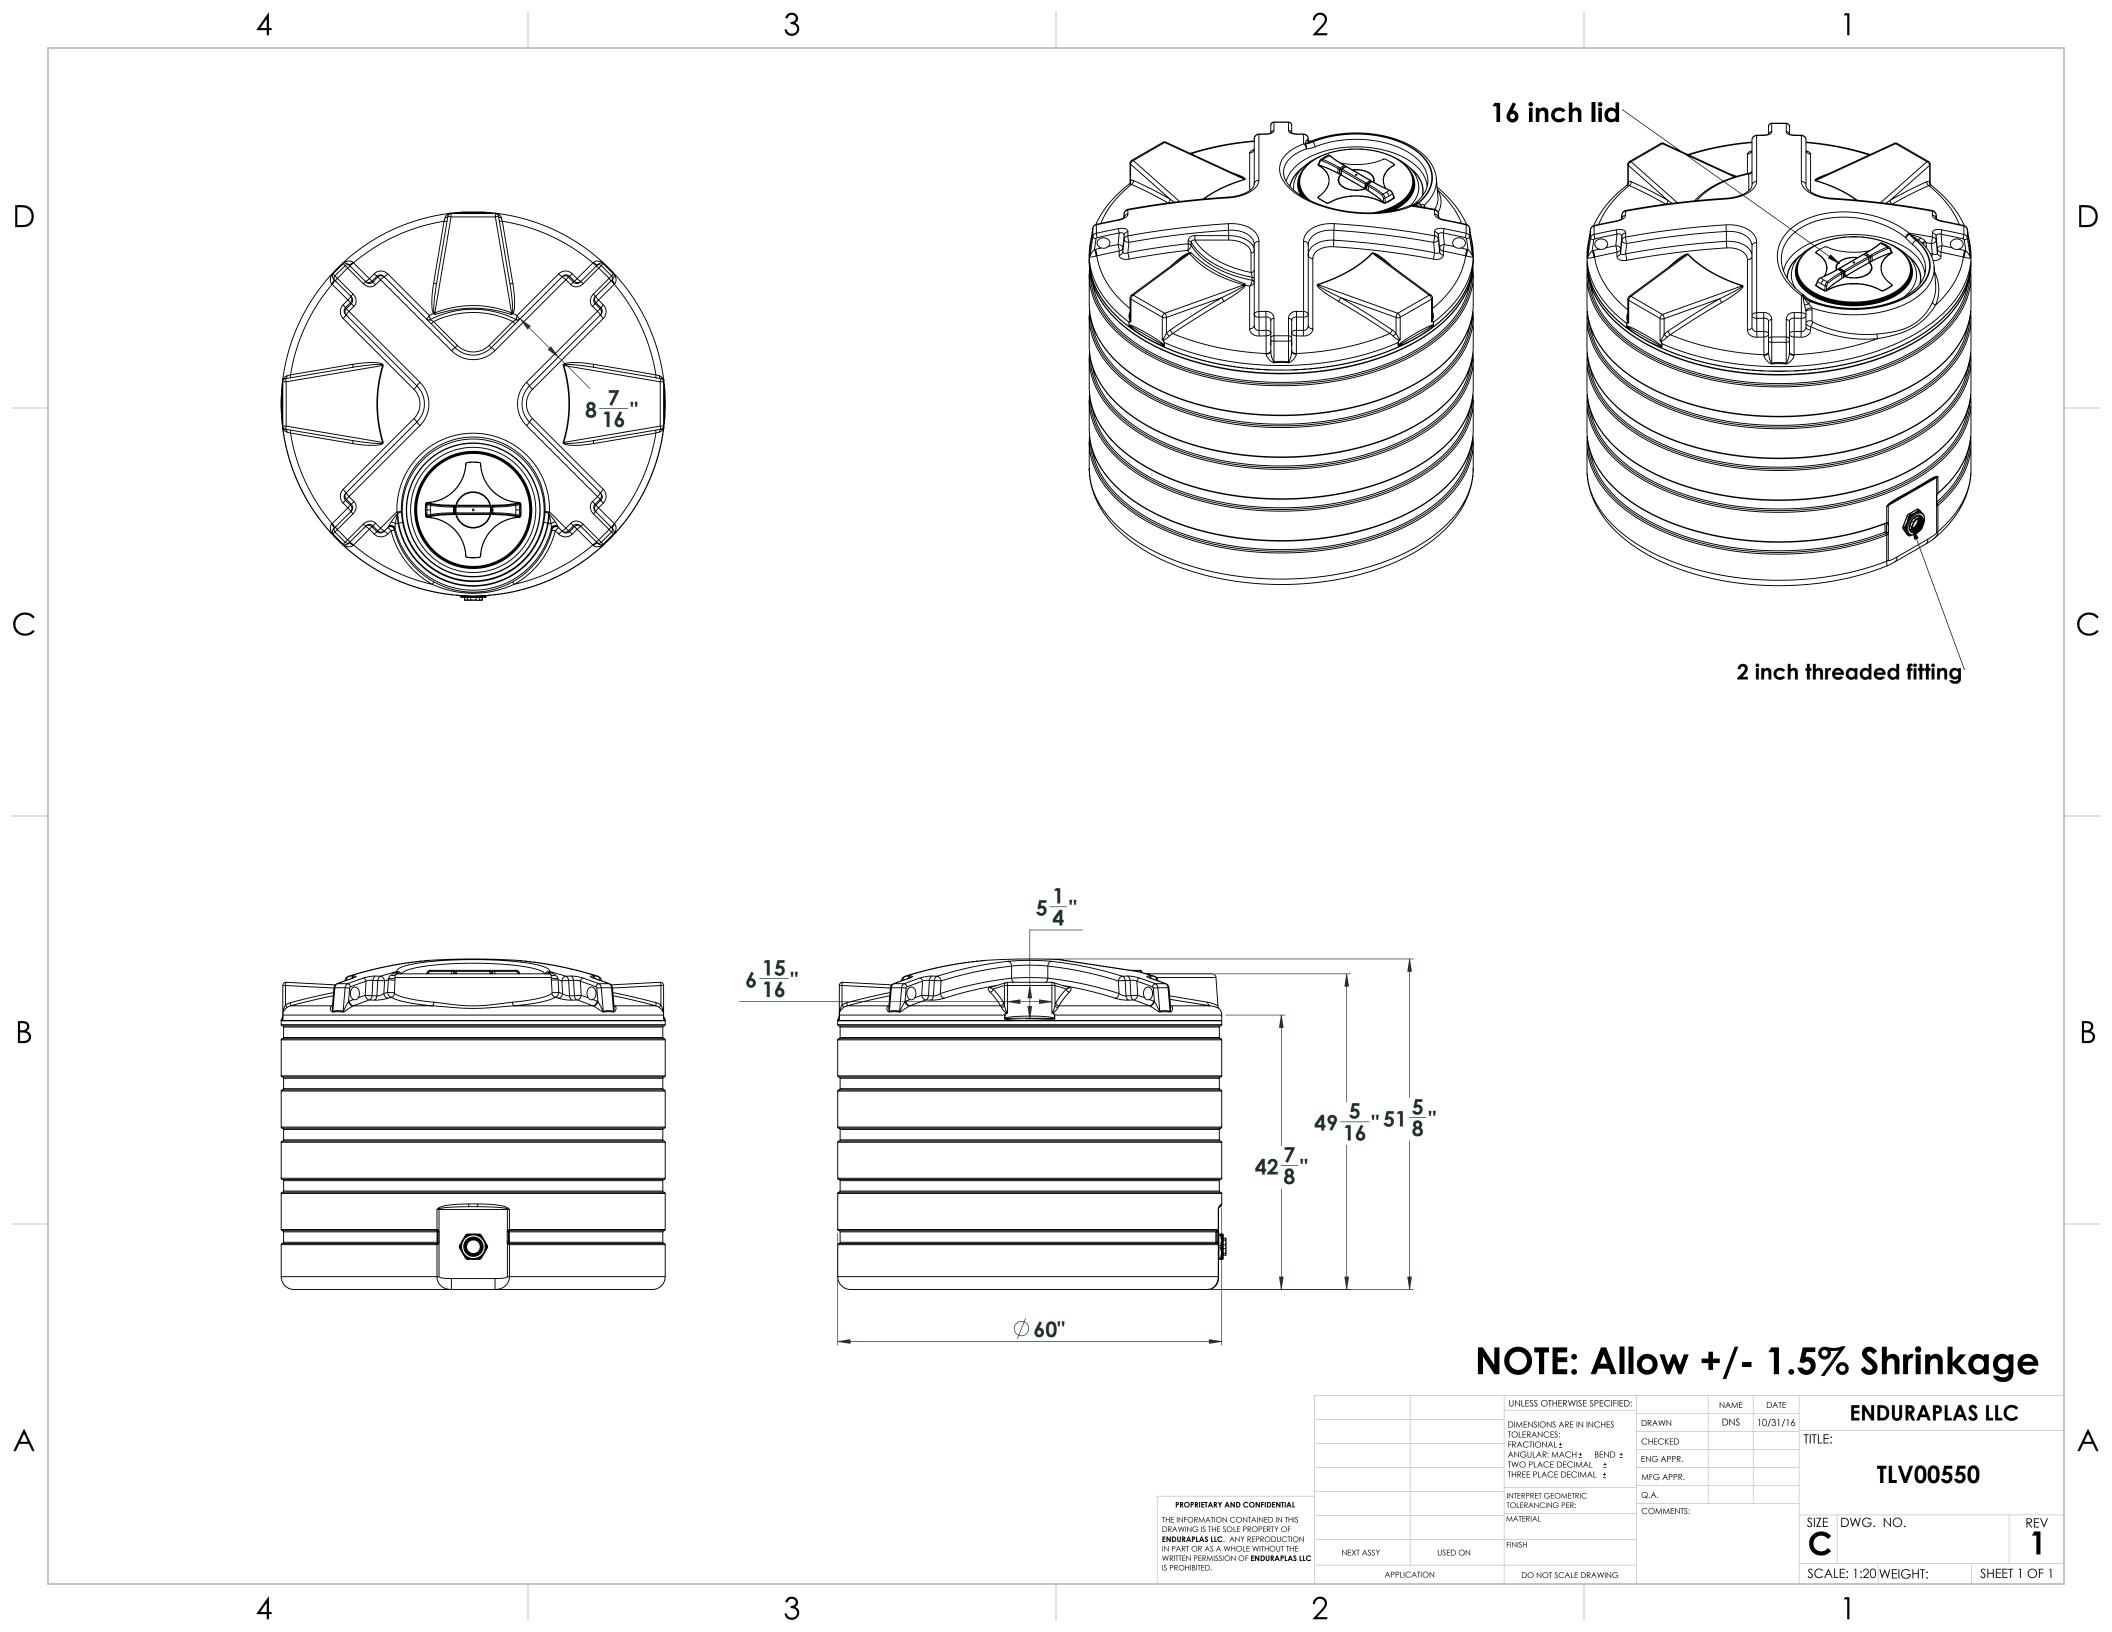

## NOTE: Allow +/- 1.5% Shrinkage

|                                                                                                                                                                                         |             |         | UNLESS OTHERWISE SPECIFIED:                                                                                                        |           | NAME | DATE     | ENDURAPLAS LLC      |       |        |
|-----------------------------------------------------------------------------------------------------------------------------------------------------------------------------------------|-------------|---------|------------------------------------------------------------------------------------------------------------------------------------|-----------|------|----------|---------------------|-------|--------|
|                                                                                                                                                                                         |             |         | DIMENSIONS ARE IN INCHES TOLERANCES: FRACTIONAL± ANGULAR: MACH± BEND± TWO PLACE DECIMAL± THREE PLACE DECIMAL±  INTERPRET GEOMERTIC | DRAWN     | DNS  | 10/31/16 |                     |       |        |
|                                                                                                                                                                                         |             |         |                                                                                                                                    | CHECKED   |      |          | TLV01200            |       |        |
|                                                                                                                                                                                         |             |         |                                                                                                                                    | ENG APPR. |      |          |                     |       |        |
|                                                                                                                                                                                         |             |         |                                                                                                                                    | MFG APPR. |      |          |                     |       |        |
| PROPRIETARY AND CONFIDENTIAL                                                                                                                                                            |             |         |                                                                                                                                    | Q.A.      |      |          |                     |       |        |
| THE INFORMATION CONTAINED IN THIS DRAWING IS THE SOLE PROPERTY OF ENDURAPLAS LLC. ANY REPRODUCTION IN PART OR AS A WHOLE WITHOUT THE WRITTEN PERMISSION OF ENDURAPLAS LLCIS PROHIBITED. |             |         | TOLERANCING PER:                                                                                                                   | COMMENTS: |      |          |                     |       |        |
|                                                                                                                                                                                         |             |         | MATERIAL                                                                                                                           |           |      |          | SIZE DWG. NO.       |       | REV    |
|                                                                                                                                                                                         | NEXT ASSY   | USED ON | FINISH                                                                                                                             |           |      |          | C                   |       | ı      |
|                                                                                                                                                                                         | APPLICATION |         | DO NOT SCALE DRAWING                                                                                                               |           |      |          | SCALE: 1:50 WEIGHT: | SHEET | 1 OF 1 |