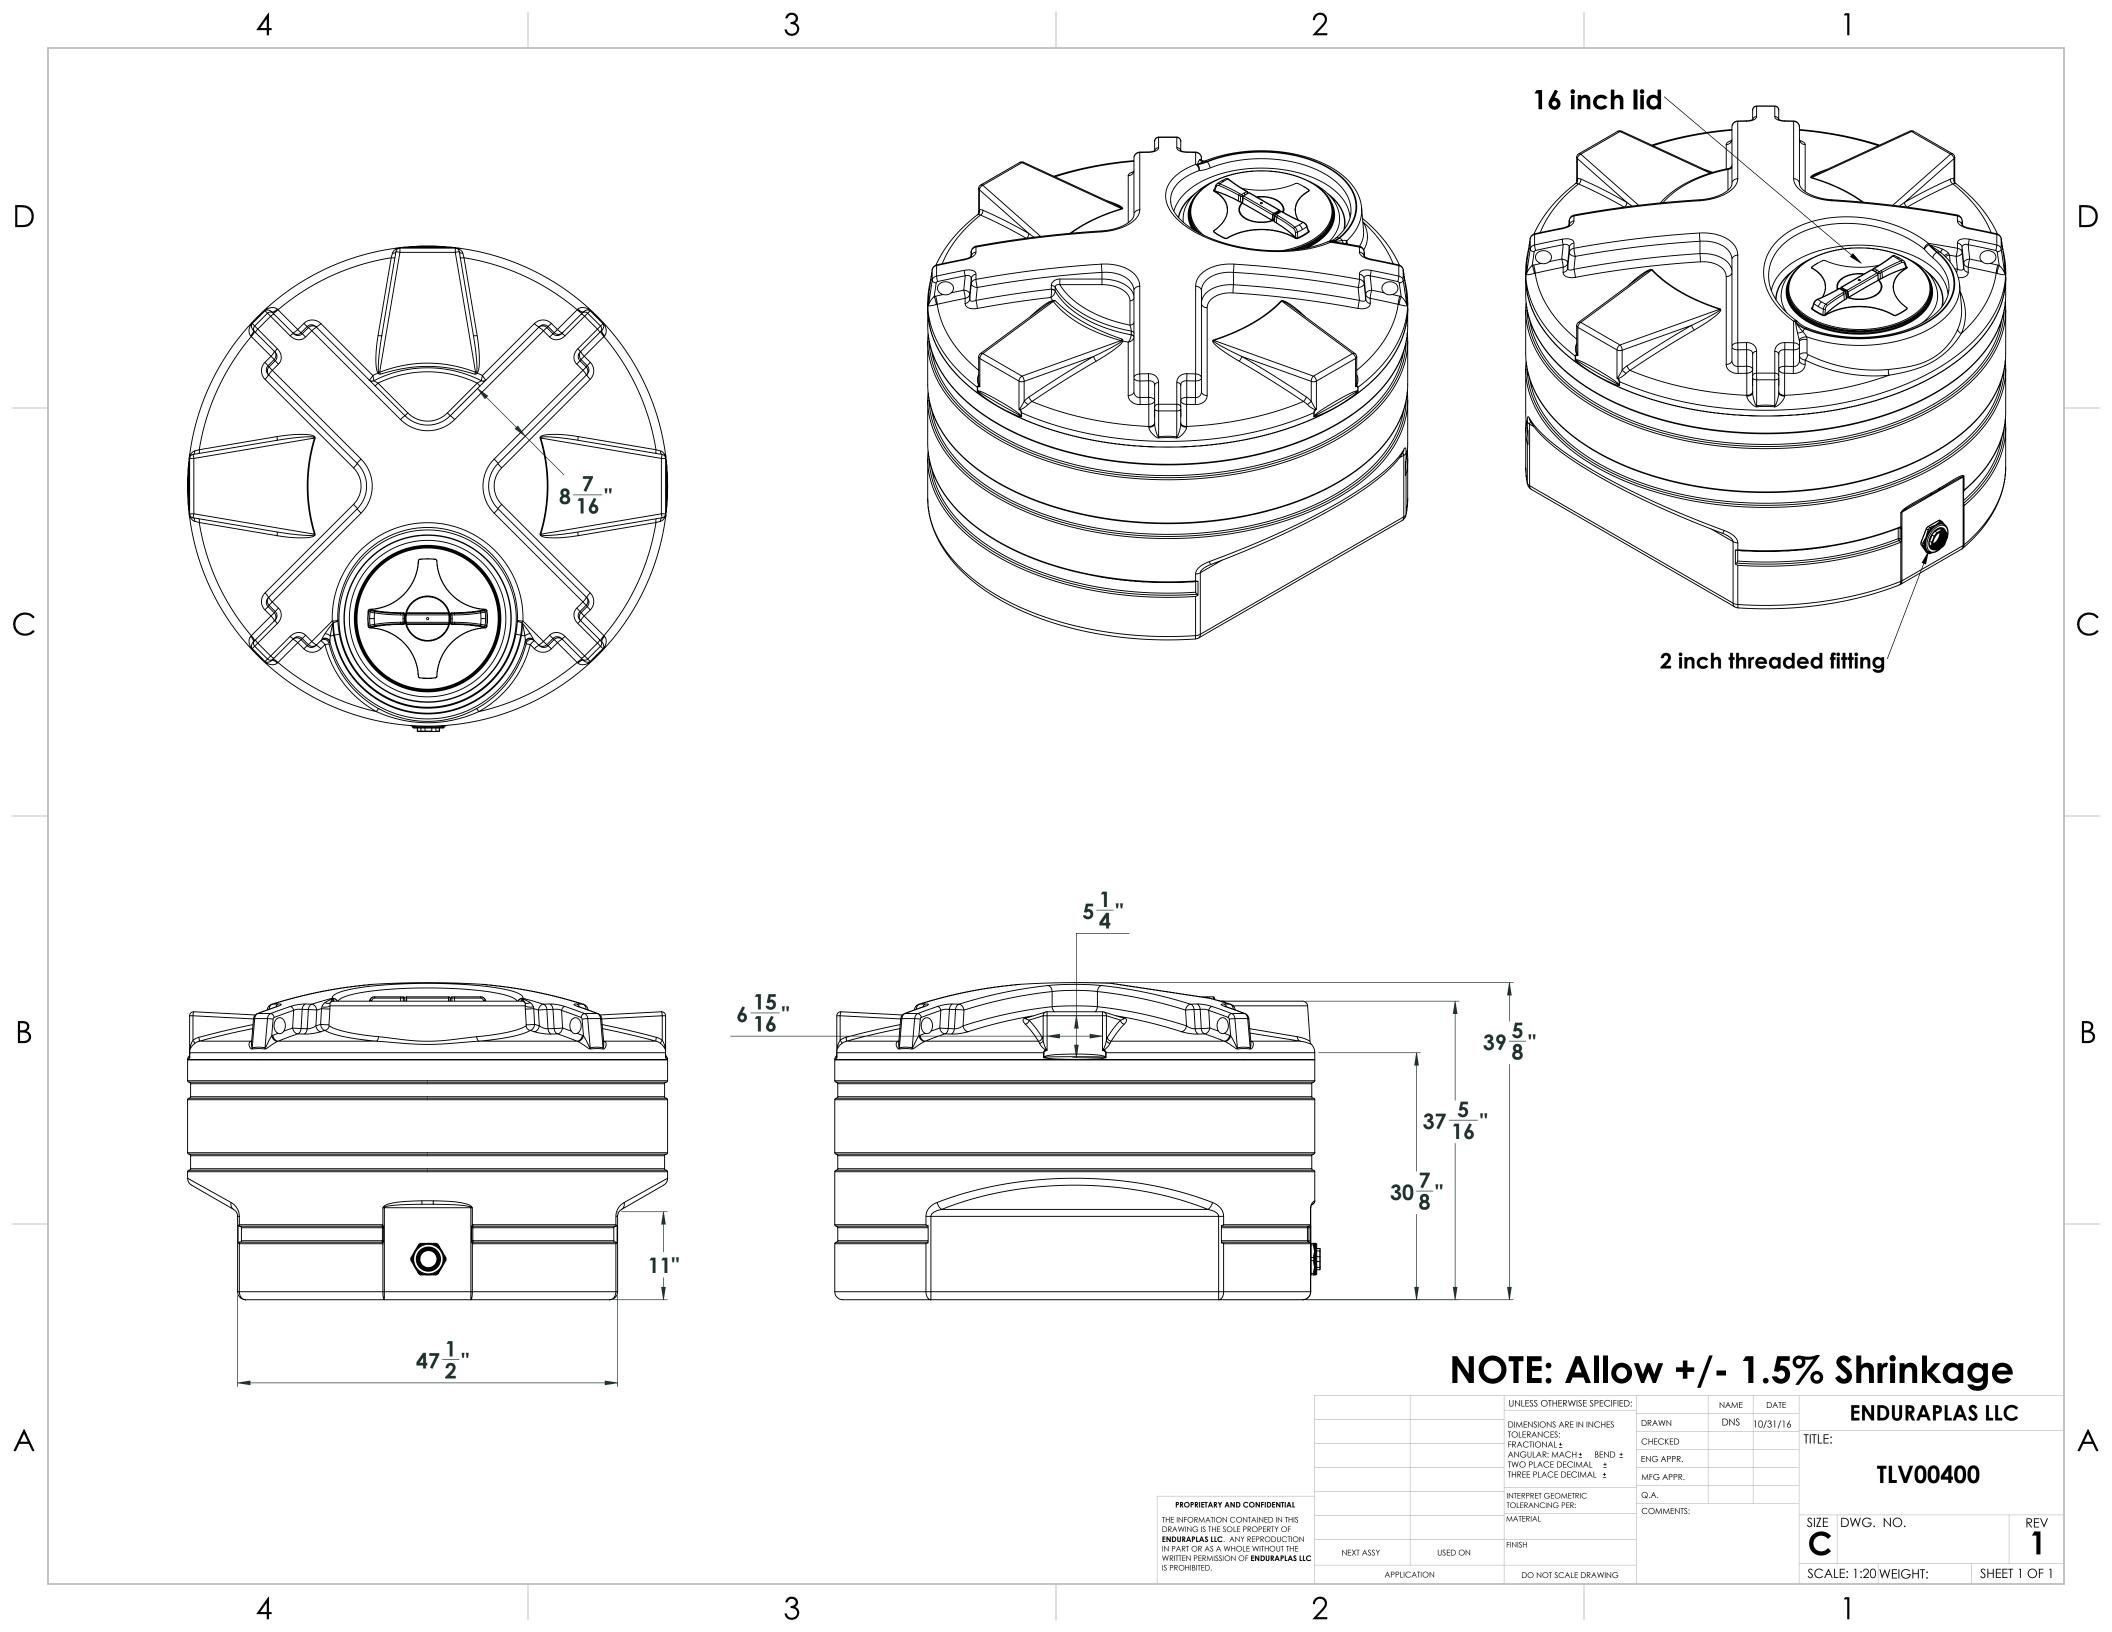

3





## NOTE: Allow +/- 1.5% Shrinkage

|                                                                                                                                                                                         |             |         | UNLESS OTHERWISE SPECIFIED:                                                                                                        |           | NAME | DATE     | ENDURAPLAS LLC      |       |        |
|-----------------------------------------------------------------------------------------------------------------------------------------------------------------------------------------|-------------|---------|-------------------------------------------------------------------------------------------------------------------