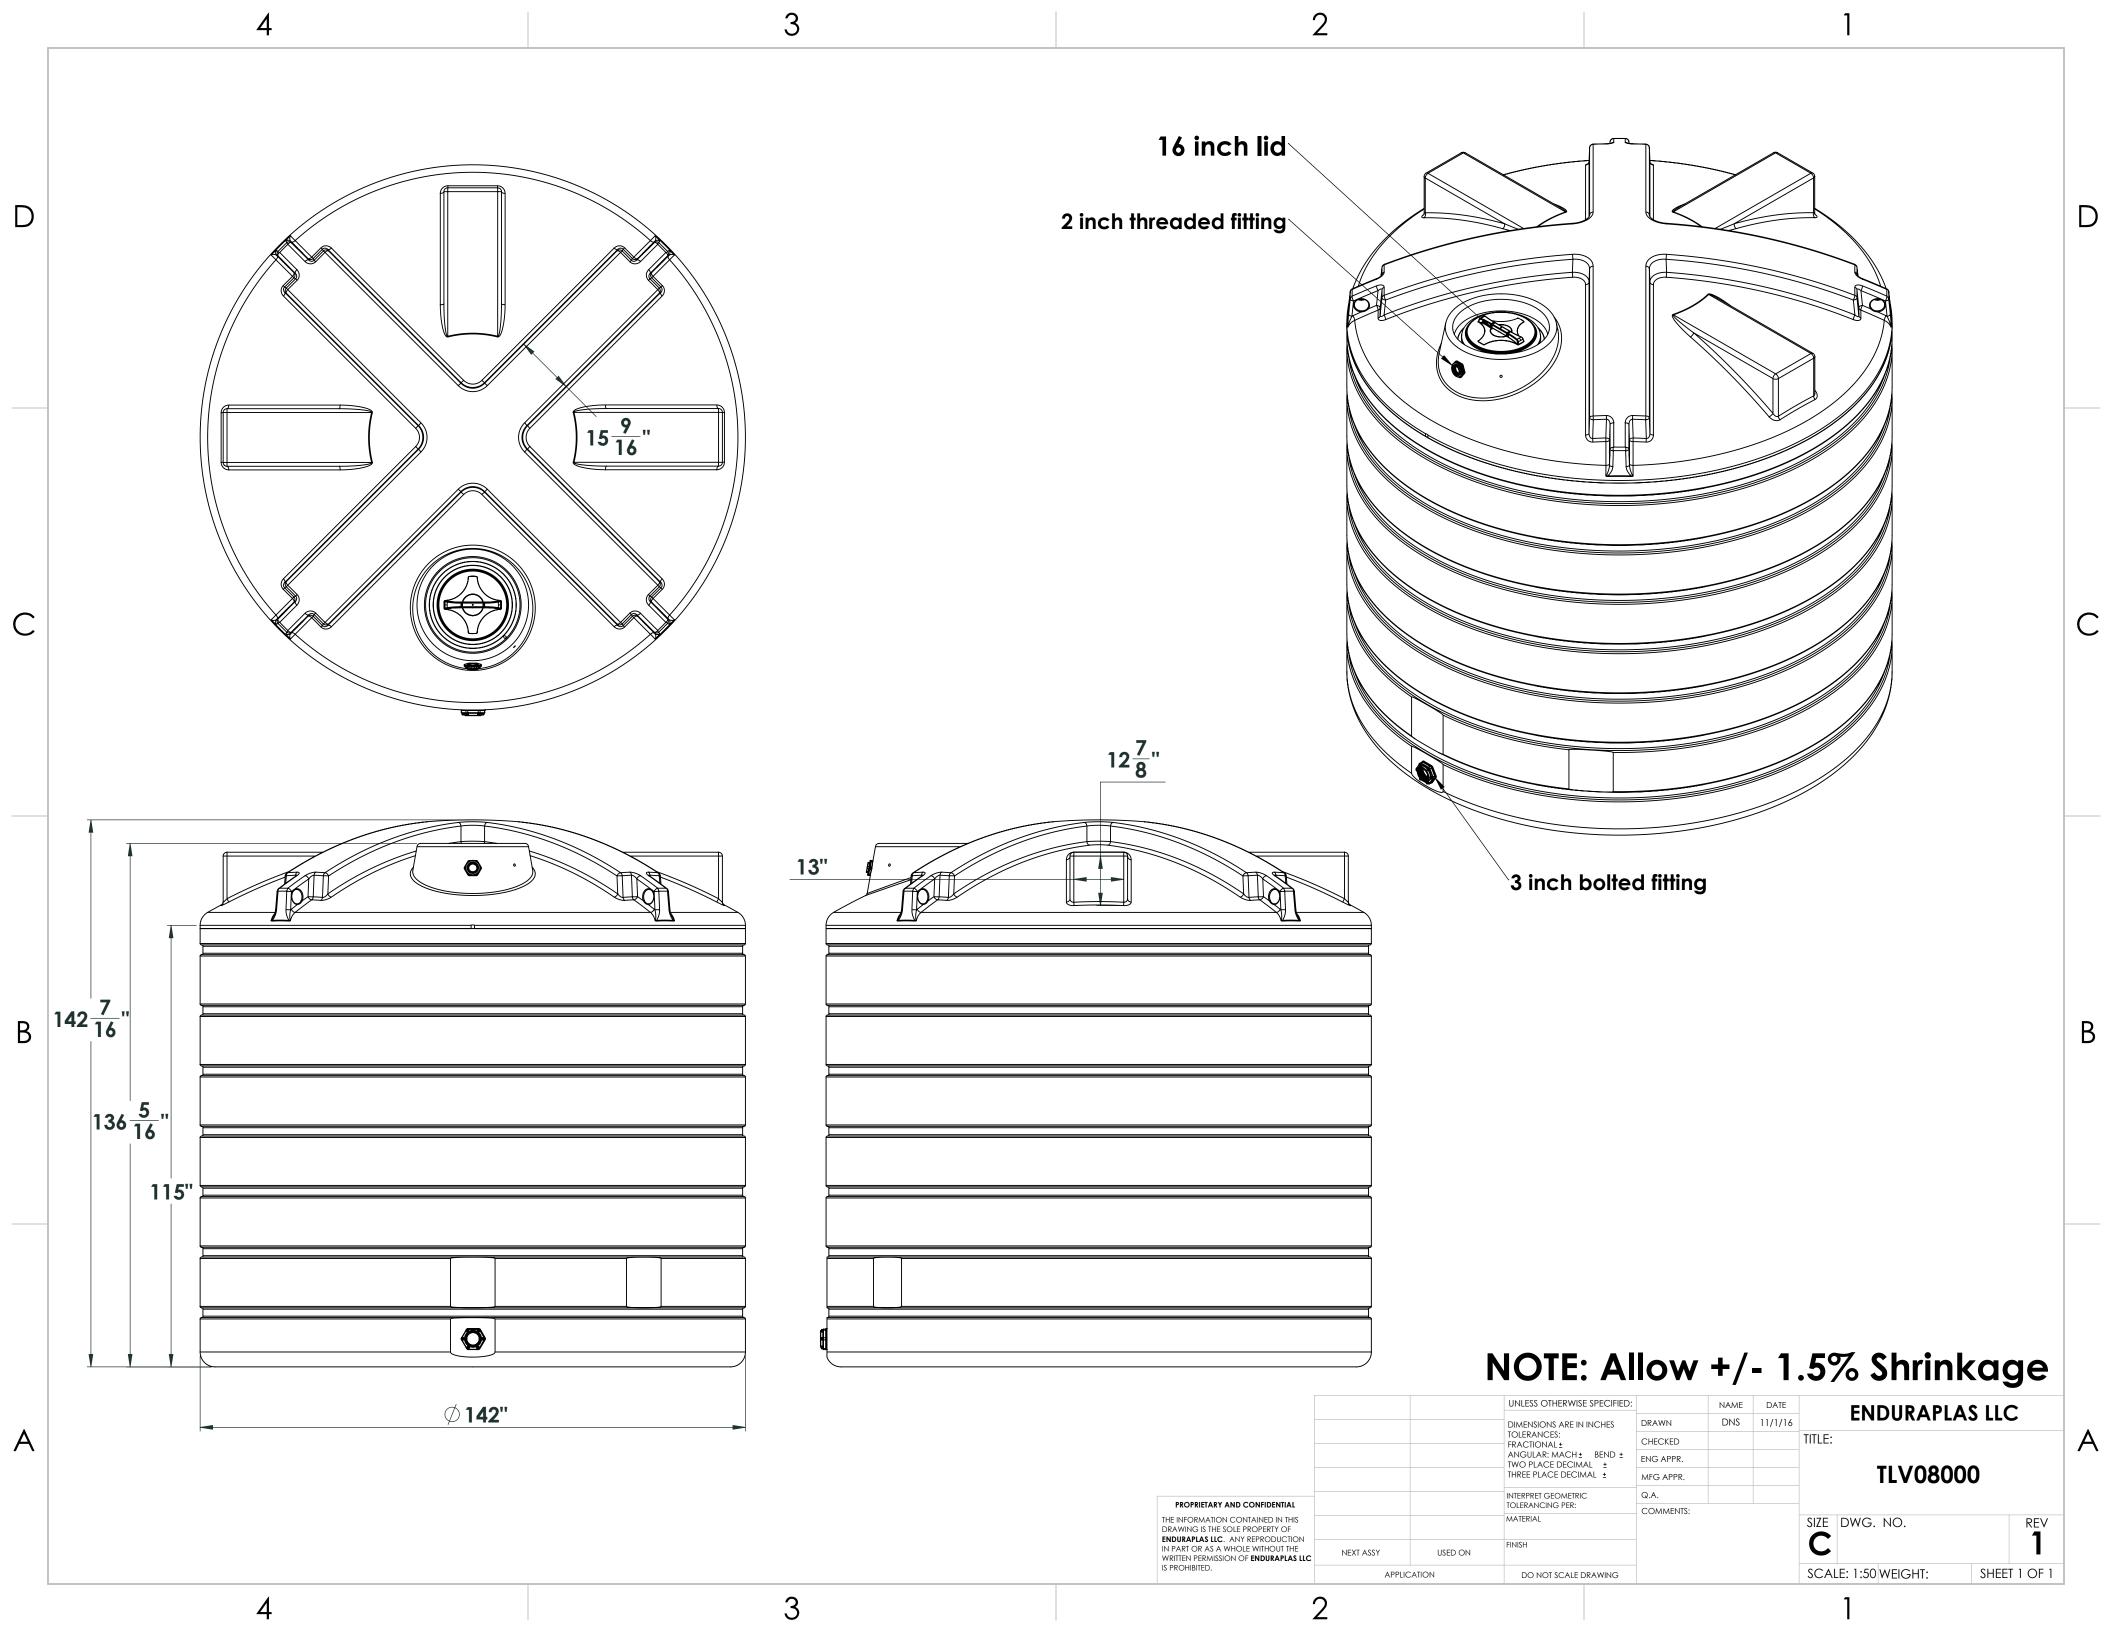

3

## NOTE: Allow +/- 1.5% Shrinkage

|                                                                                                                                                                                         |             |         | UNLESS OTHERWISE SPECIFIED:                                                                                                        |           | NAME | DATE     | ENDURAPLAS LLC      |       |        |
|-----------------------------------------------------------------------------------------------------------------------------------------------------------------------------------------|-------------|---------|------------------------------------------------------------------------------------------------------------------------------------|-----------|------|----------|---------------------|-------|--------|
|                                                                                                                                                                                         |             |         | DIMENSIONS ARE IN INCHES TOLERANCES: FRACTIONAL± ANGULAR: MACH± BEND± TWO PLACE DECIMAL± THREE PLACE DECIMAL±  INTERPRET GEOMERTIC | DRAWN     | DNS  | 10/31/16 |                     |       |        |
|                                                                                                                                                                                         |             |         |                                                                                                                                    | CHECKED   |      |          | TLV01200            |       |        |
|                                                                                                                                                                                         |             |         |                                                                                                                                    | ENG APPR. |      |          |                     |       |        |
|                                                                                                                                                                                         |             |         |                                                                                                                                    | MFG APPR. |      |          |                     |       |        |
| PROPRIETARY AND CONFIDENTIAL                                                                                                                                                            |             |         |                                                                                                                                    | Q.A.      |      |          |                     |       |        |
| THE INFORMATION CONTAINED IN THIS DRAWING IS THE SOLE PROPERTY OF ENDURAPLAS LLC. ANY REPRODUCTION IN PART OR AS A WHOLE WITHOUT THE WRITTEN PERMISSION OF ENDURAPLAS LLCIS PROHIBITED. |             |         | TOLERANCING PER:                                                                                                                   | COMMENTS: |      |          |                     |       |        |
|                                                                                                                                                                                         |             |         | MATERIAL                                                                                                                           |           |      |          | SIZE DWG. NO.       |       | REV    |
|                                                                                                                                                                                         | NEXT ASSY   | USED ON | FINISH                                                                                                                             |           |      |          | C                   |       | ı      |
|                                                                                                                                                                                         | APPLICATION |         | DO NOT SCALE DRAWING                                                                                                               |           |      |          | SCALE: 1:50 WEIGHT: | SHEET | 1 OF 1 |