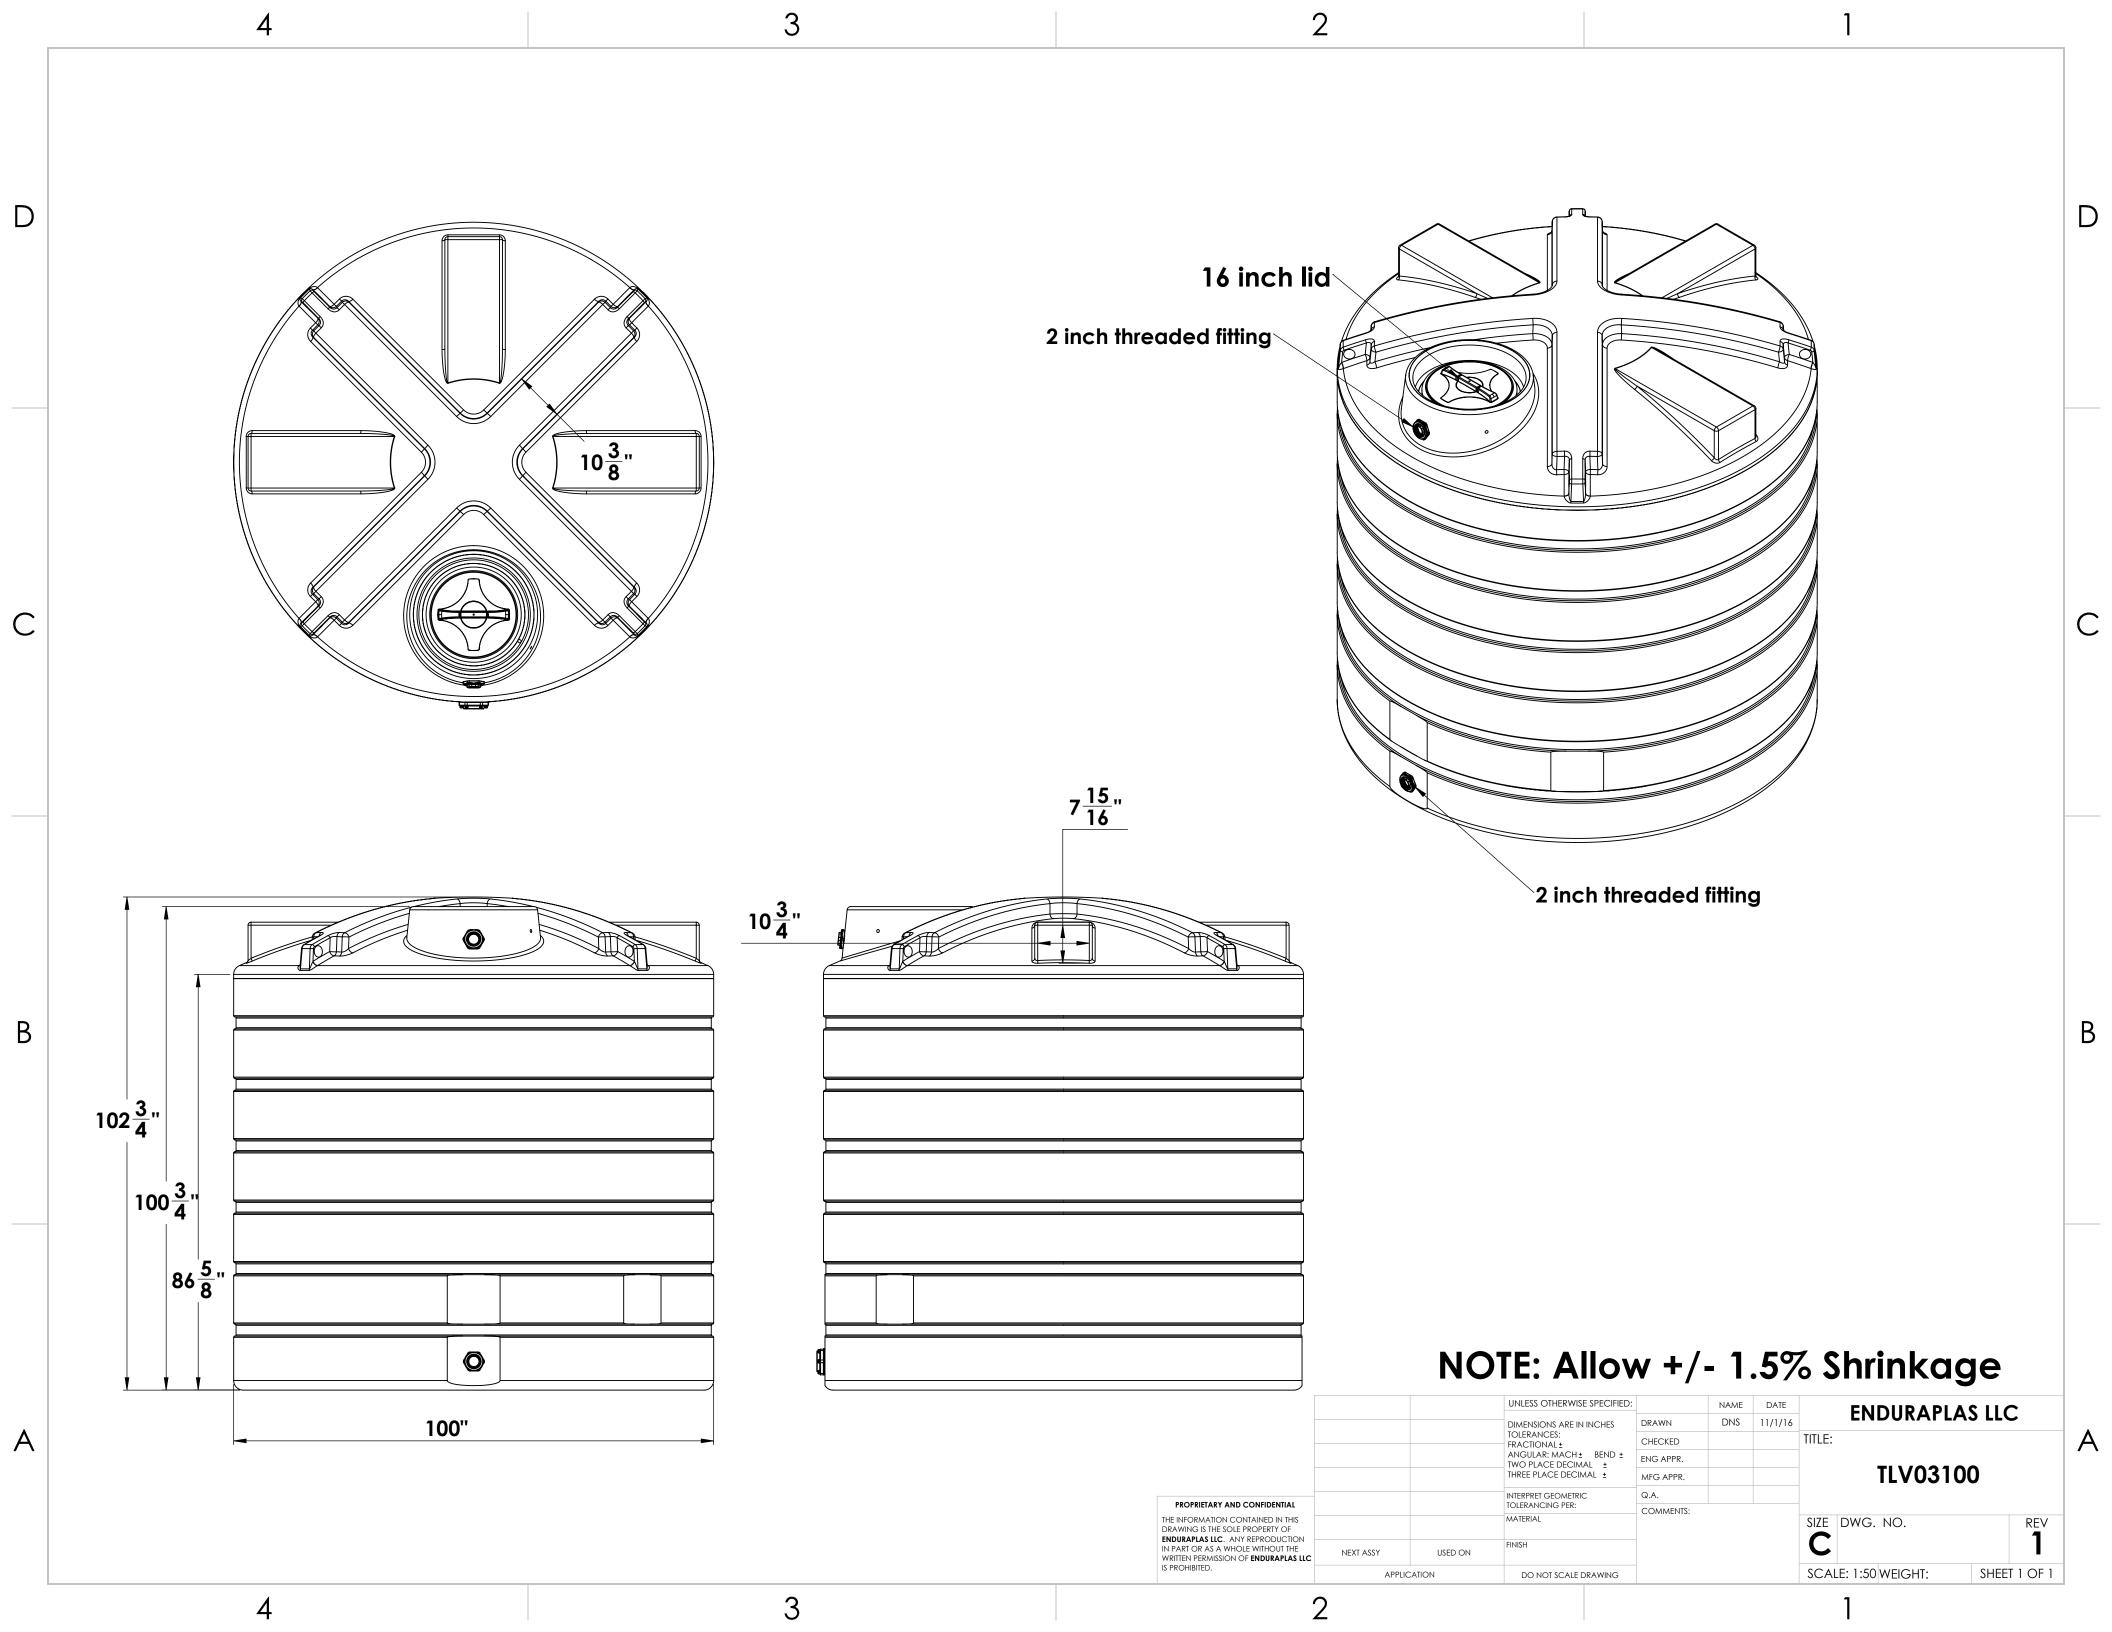

3

## NOTE: Allow +/- 1.5% Shrinkage

|                                                                                                                                                                                         |             |         | UNLESS OTHERWISE SPECIFIED:                                                                                                        |           | NAME | DATE     | ENDURAPLAS LLC      |       |        |
|-----------------------------------------------------------------------------------------------------------------------------------------------------------------------------------------|-------------|---------|------------------------------------------------------------------------------------------------------------------------------------|-----------|------|----------|---------------------|-------|--------|
|                                                                                                                                                                                         |             |         | DIMENSIONS ARE IN INCHES TOLERANCES: FRACTIONAL± ANGULAR: MACH± BEND± TWO PLACE DECIMAL± THREE PLACE DECIMAL±  INTERPRET GEOMERTIC | DRAWN     | DNS  | 10/31/16 |                     |       |        |
|                                                                                                                                                                                         |             |         |                                                                                                                                    | CHECKED   |      |          | TLV01200            |       |        |
|                                                                                                                                                                                         |             |         |                                                                                                                                    | ENG APPR. |      |          |                     |       |        |
|                                                                                                                                                                                         |             |         |                                                                                                                                    | MFG APPR. |      |          |                     |       |        |
| PROPRIETARY AND CONFIDENTIAL                                                                                                                                                            |             |         |                                                                                                                                    | Q.A.      |      |          |                     |       |        |
| THE INFORMATION CONTAINED IN THIS DRAWING IS THE SOLE PROPERTY OF ENDURAPLAS LLC. ANY REPRODUCTION IN PART OR AS A WHOLE WITHOUT THE WRITTEN PERMISSION OF ENDURAPLAS LLCIS PROHIBITED. |             |         | TOLERANCING PER:                                                                                                                   | COMMENTS: |      |          |                     |       |        |
|                                                                                                                                                                                         |             |         | MATERIAL                                                                                                                           |           |      |          | SIZE DWG. NO.       |       | REV    |
|                                                                                                                                                                                         | NEXT ASSY   | USED ON | FINISH                                                                                                                             |           |      |          | C                   |       | ı      |
|                                                                                                                                                                                         | APPLICATION |         | DO NOT SCALE DRAWING                                                                                                               |           |      |          | SCALE: 1:50 WEIGHT: | SHEET | 1 OF 1 |