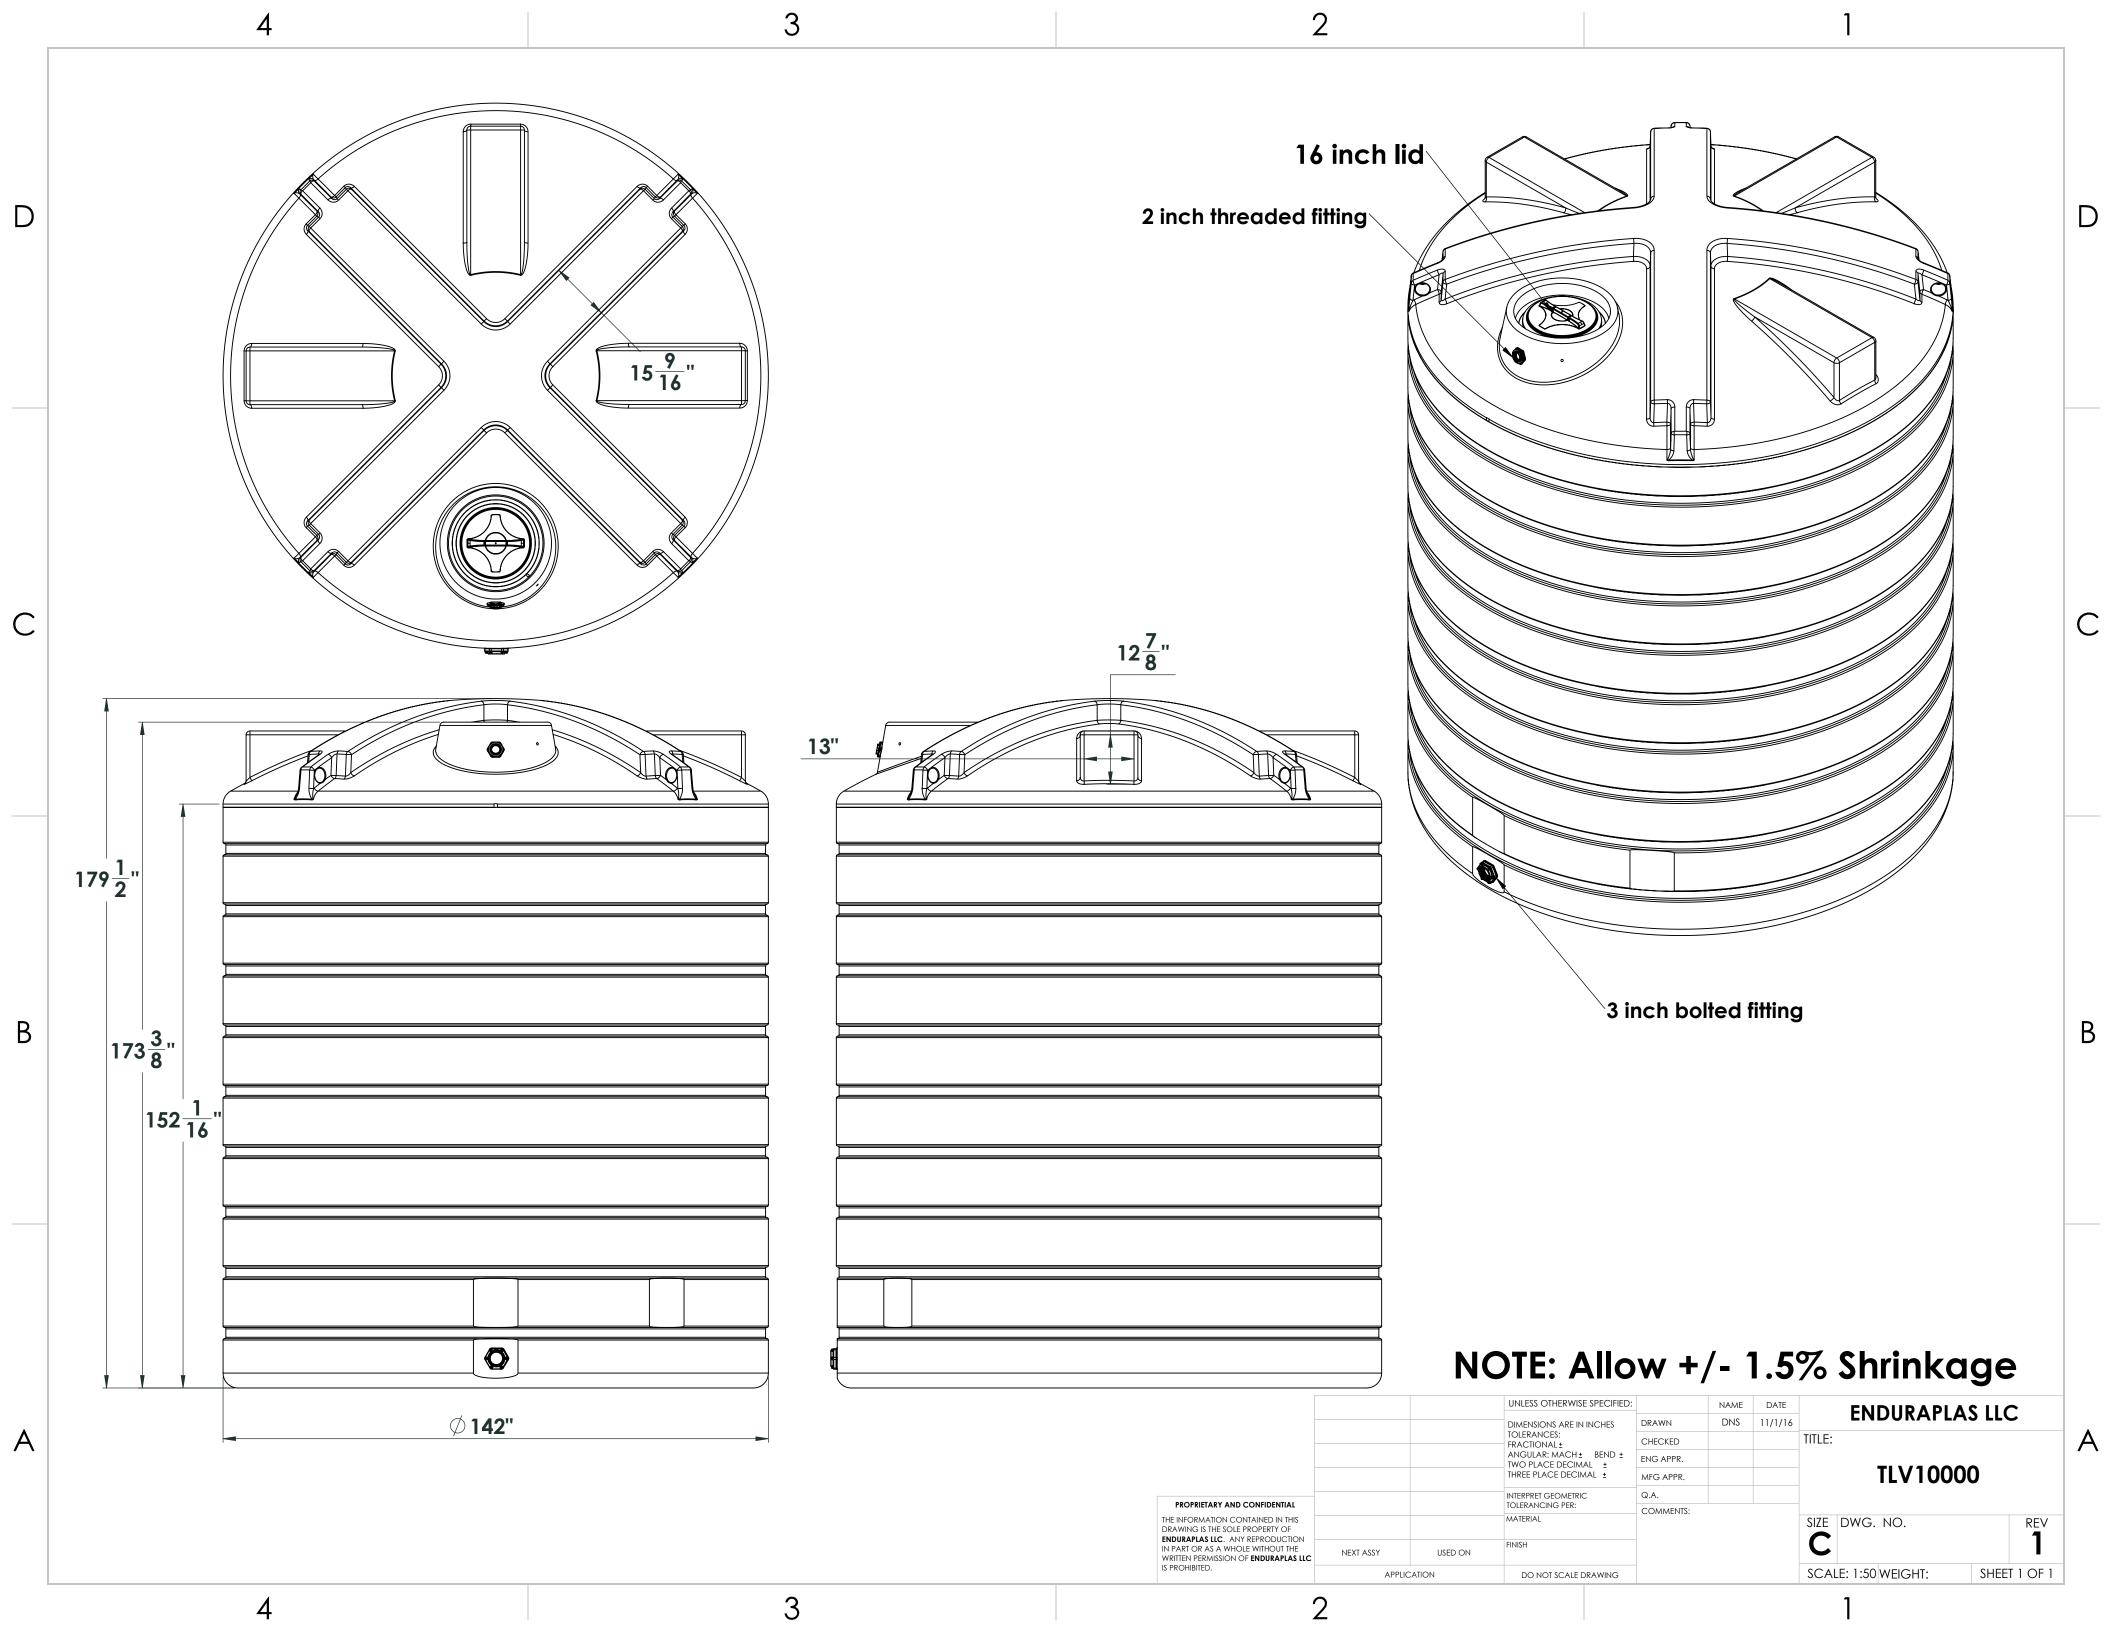

3

## NOTE: Allow +/- 1.5% Shrinkage

|                                                                                                                                                                                         |             |         | UNLESS OTHERWISE SPECIFIED:                                                                                                        |           | NAME | DATE     | ENDURAPLAS LLC      |       |        |
|-----------------------------------------------------------------------------------------------------------------------------------------------------------------------------------------|-------------|---------|------------------------------------------------------------------------------------------------------------------------------------|-----------|------|----------|---------------------|-------|--------|
|                                                                                                                                                                                         |             |         | DIMENSIONS ARE IN INCHES TOLERANCES: FRACTIONAL± ANGULAR: MACH± BEND± TWO PLACE DECIMAL± THREE PLACE DECIMAL±  INTERPRET GEOMERTIC | DRAWN     | DNS  | 10/31/16 |                     |       |        |
|                                                                                                                                                                                         |             |         |                                                                                                                                    | CHECKED   |      |          | TLV01200            |       |        |
|                                                                                                                                                                                         |             |         |                                                                                                                                    | ENG APPR. |      |          |                     |       |        |
|                                                                                                                                                                                         |             |         |                                                                                                                                    | MFG APPR. |      |          |                     |       |        |
| PROPRIETARY AND CONFIDENTIAL                                                                                                                                                            |             |         |                                                                                                                                    | Q.A.      |      |          |                     |       |        |
| THE INFORMATION CONTAINED IN THIS DRAWING IS THE SOLE PROPERTY OF ENDURAPLAS LLC. ANY REPRODUCTION IN PART OR AS A WHOLE WITHOUT THE WRITTEN PERMISSION OF ENDURAPLAS LLCIS PROHIBITED. |             |         | TOLERANCING PER:                                                                                                                   | COMMENTS: |      |          |                     |       |        |
|                                                                                                                                                                                         |             |         | MATERIAL                                                                                                                           |           |      |          | SIZE DWG. NO.       |       | REV    |
|                                                                                                                                                                                         | NEXT ASSY   | USED ON | FINISH                                                                                                                             |           |      |          | C                   |       | ı      |
|                                                                                                                                                                                         | APPLICATION |         | DO NOT SCALE DRAWING                                                                                                               |           |      |          | SCALE: 1:50 WEIGHT: | SHEET | 1 OF 1 |