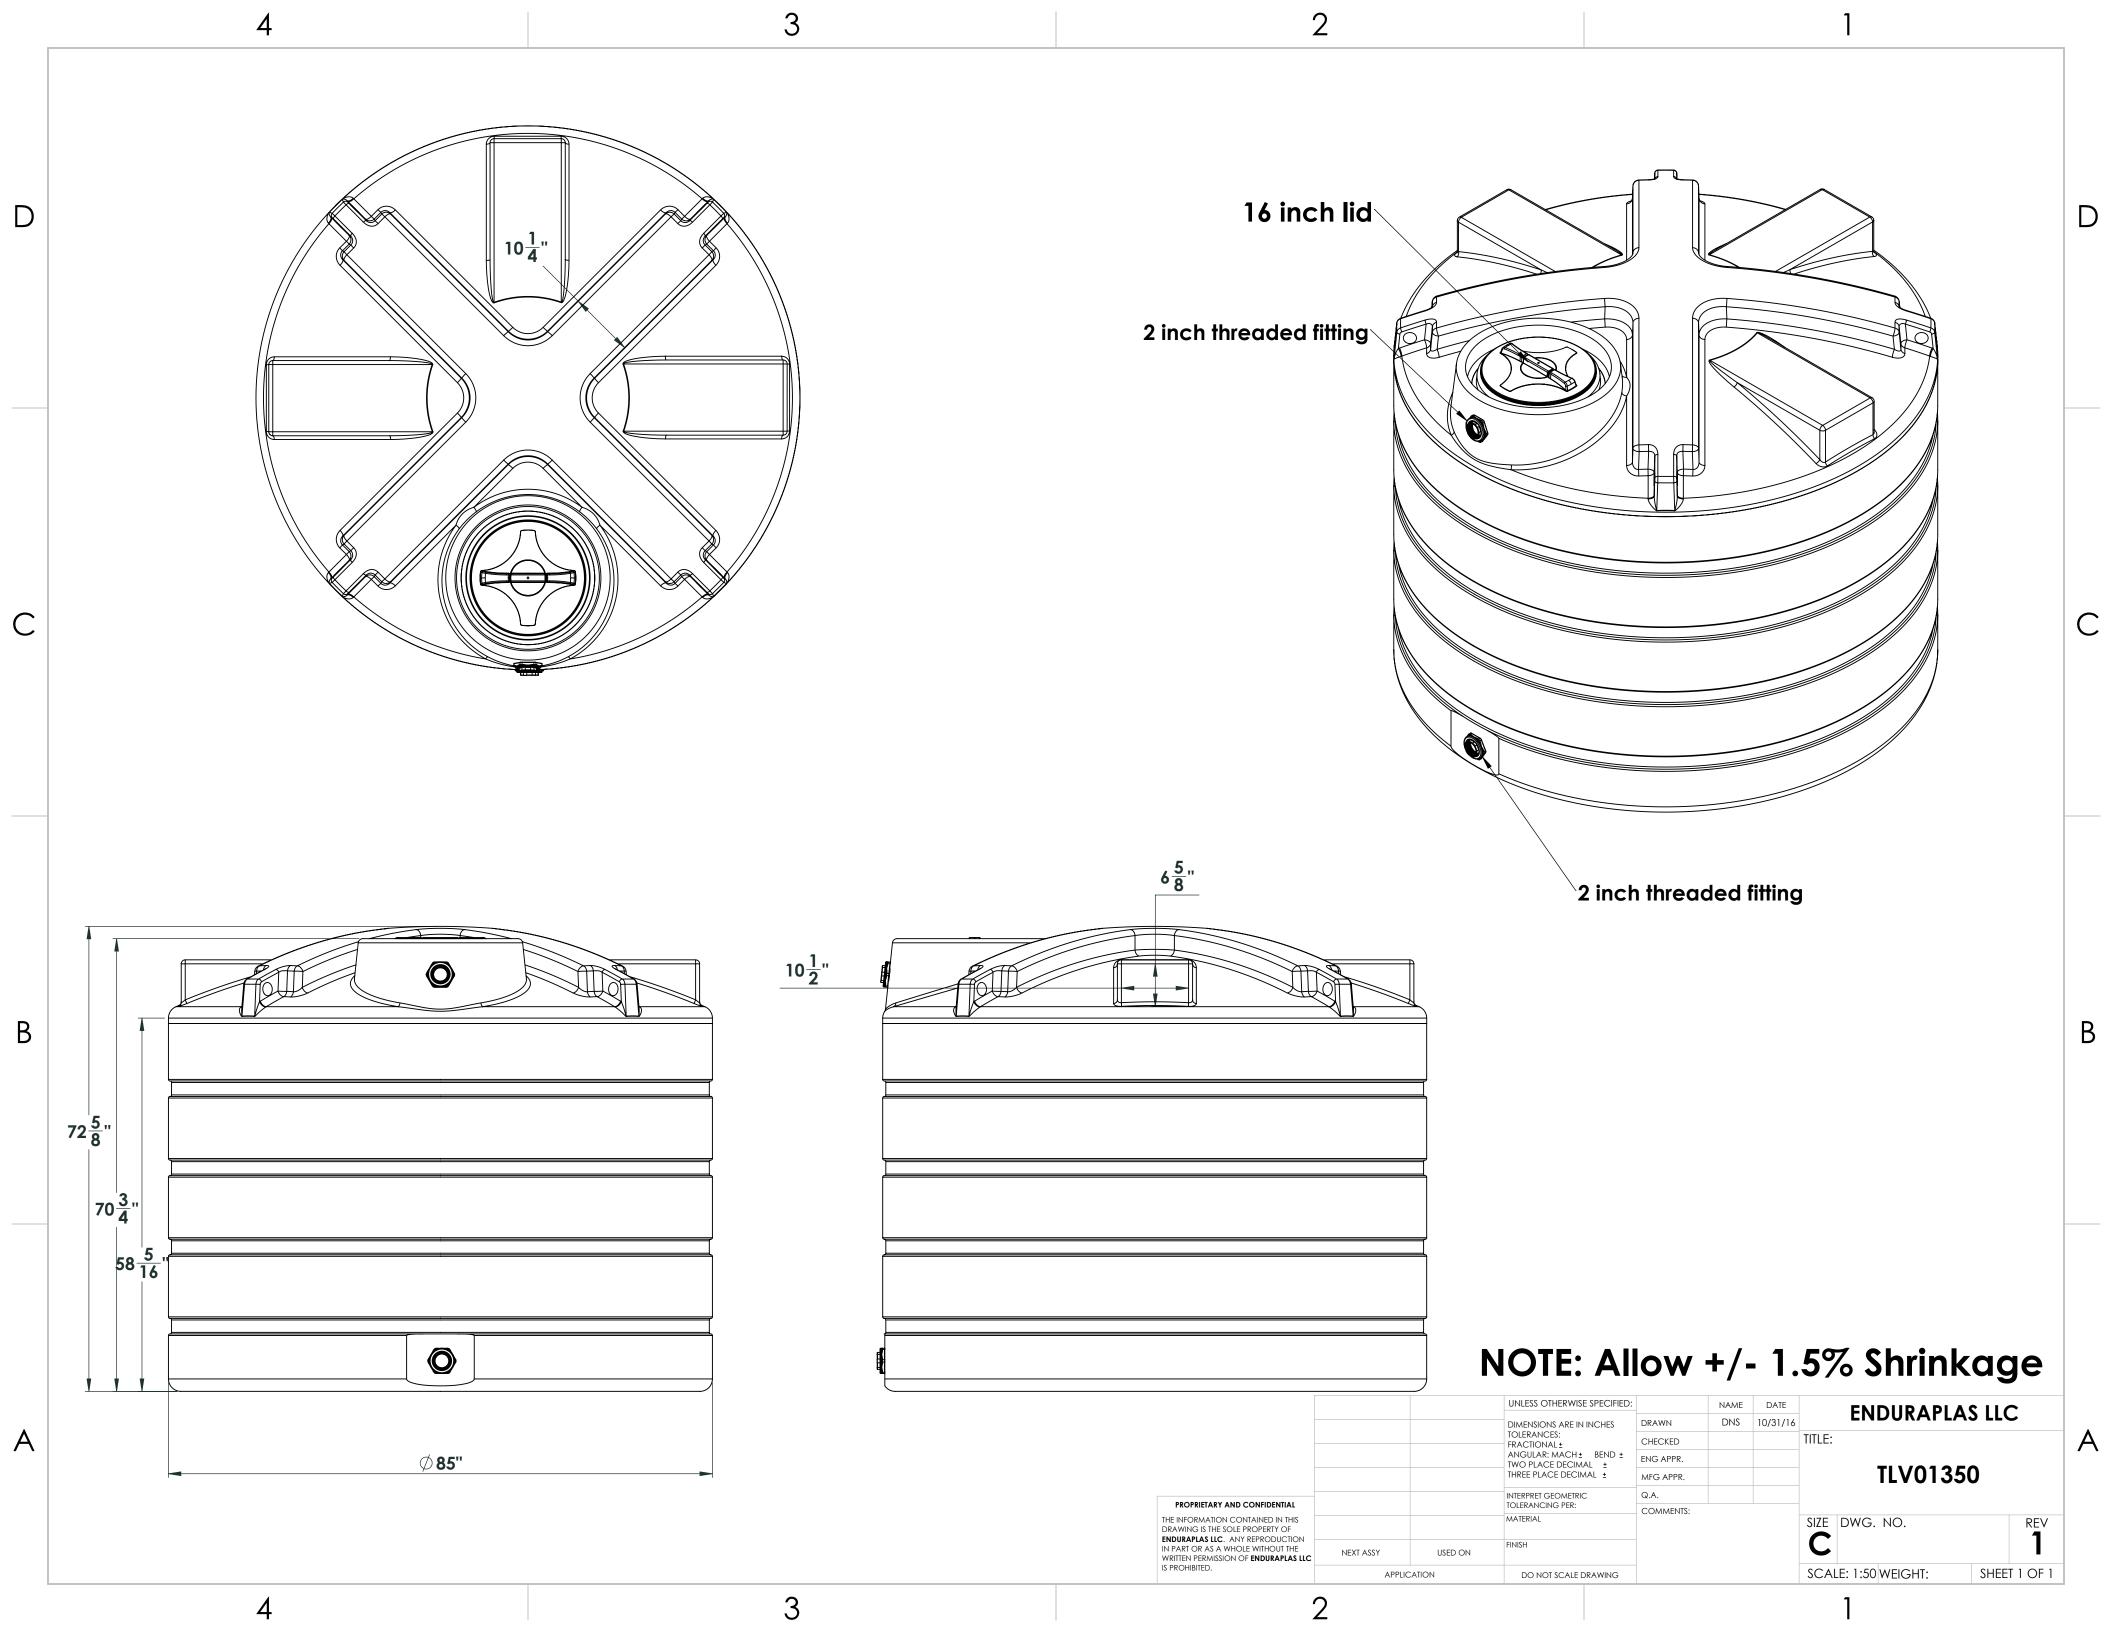

## NOTE: Allow +/- 1.5% Shrinkage

|                                                                                                                                                                                         |             |         | UNLESS OTHERWISE SPECIFIED:                                                                                                        |           | NAME | DATE     | ENDURAPLAS LLC      |       |        |
|-----------------------------------------------------------------------------------------------------------------------------------------------------------------------------------------|-------------|---------|------------------------------------------------------------------------------------------------------------------------------------|-----------|------|----------|---------------------|-------|--------|
|                                                                                                                                                                                         |             |         | DIMENSIONS ARE IN INCHES TOLERANCES: FRACTIONAL± ANGULAR: MACH± BEND± TWO PLACE DECIMAL± THREE PLACE DECIMAL±  INTERPRET GEOMERTIC | DRAWN     | DNS  | 10/31/16 |                     |       |        |
|                                                                                                                                                                                         |             |         |                                                                                                                                    | CHECKED   |      |          | TLV01200            |       |        |
|                                                                                                                                                                                         |             |         |                                                                                                                                    | ENG APPR. |      |          |                     |       |        |
|                                                                                                                                                                                         |             |         |                                                                                                                                    | MFG APPR. |      |          |                     |       |        |
| PROPRIETARY AND CONFIDENTIAL                                                                                                                                                            |             |         |                                                                                                                                    | Q.A.      |      |          |                     |       |        |
| THE INFORMATION CONTAINED IN THIS DRAWING IS THE SOLE PROPERTY OF ENDURAPLAS LLC. ANY REPRODUCTION IN PART OR AS A WHOLE WITHOUT THE WRITTEN PERMISSION OF ENDURAPLAS LLCIS PROHIBITED. |             |         | TOLERANCING PER:                                                                                                                   | COMMENTS: |      |          |                     |       |        |
|                                                                                                                                                                                         |             |         | MATERIAL                                                                                                                           |           |      |          | SIZE DWG. NO.       |       | REV    |
|                                                                                                                                                                                         | NEXT ASSY   | USED ON | FINISH                                                                                                                             |           |      |          | C                   |       | ı      |
|                                                                                                                                                                                         | APPLICATION |         | DO NOT SCALE DRAWING                                                                                                               |           |      |          | SCALE: 1:50 WEIGHT: | SHEET | 1 OF 1 |