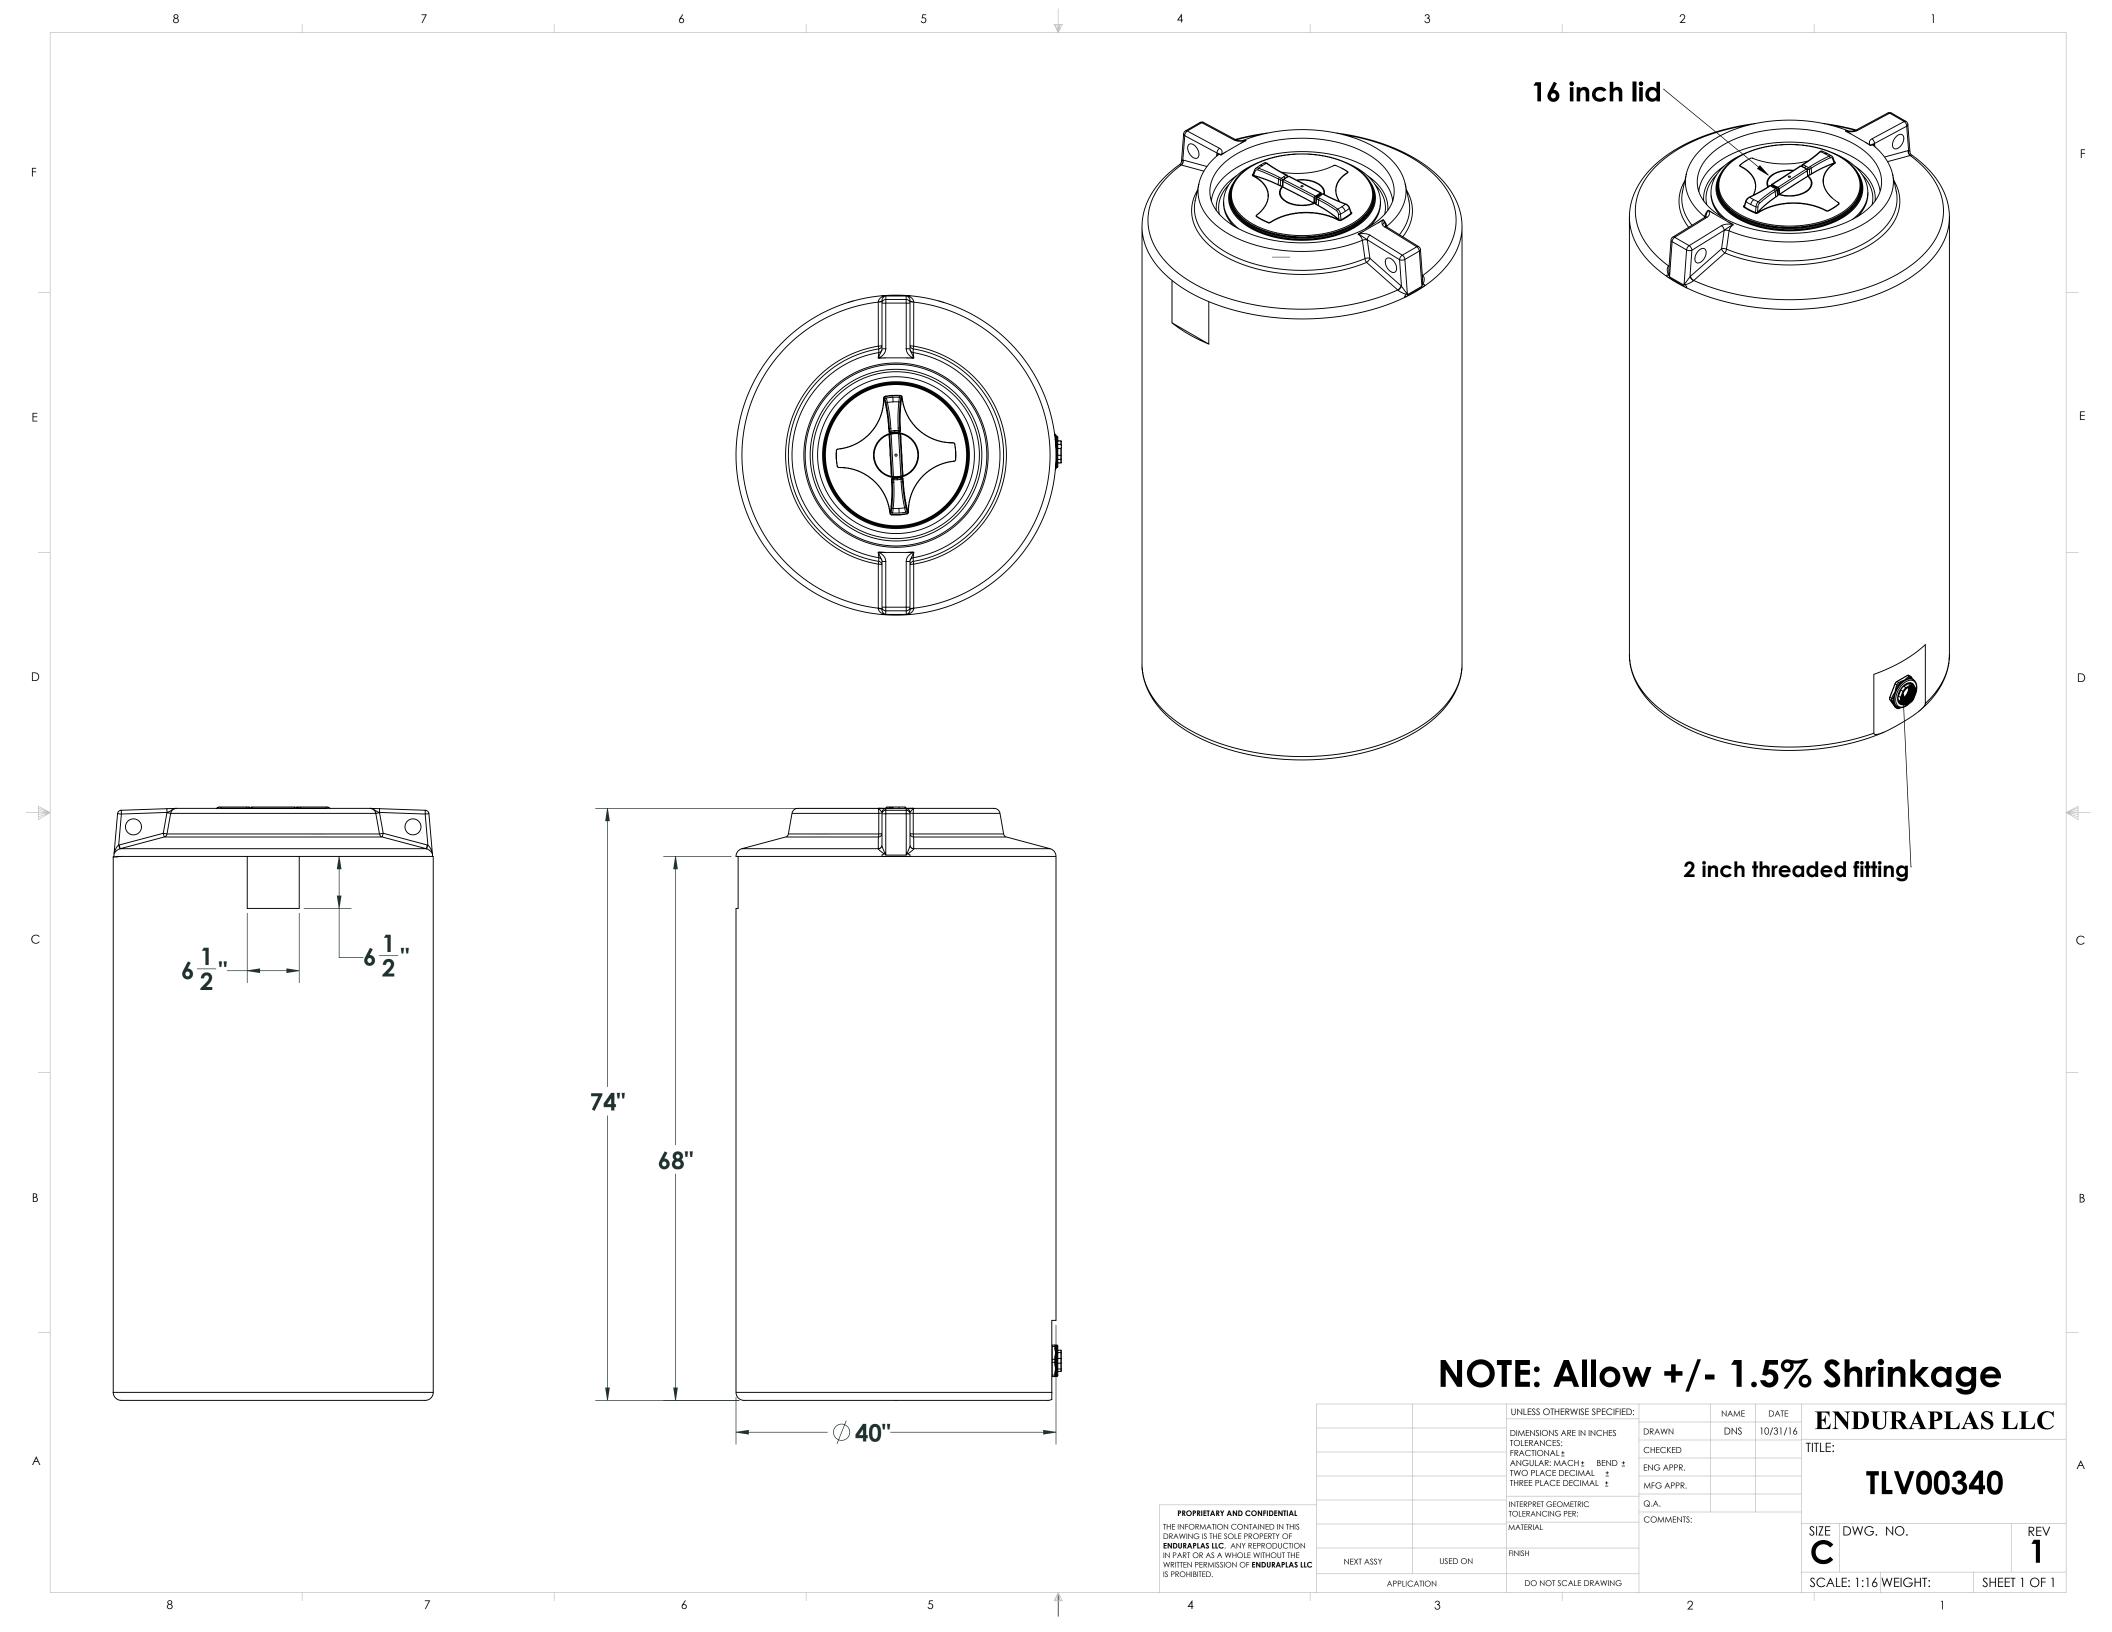

3





## NOTE: Allow +/- 1.5% Shrinkage

|                                                                                                                                                                                         |             |         | UNLESS OTHERWISE SPECIFIED:                                                                                                        |           | NAME | DATE     | ENDURAPLAS LLC      |       |        |
|-----------------------------------------------------------------------------------------------------------------------------------------------------------------------------------------|-------------|---------|-----------------------------------------------------------------------------------------------------------------