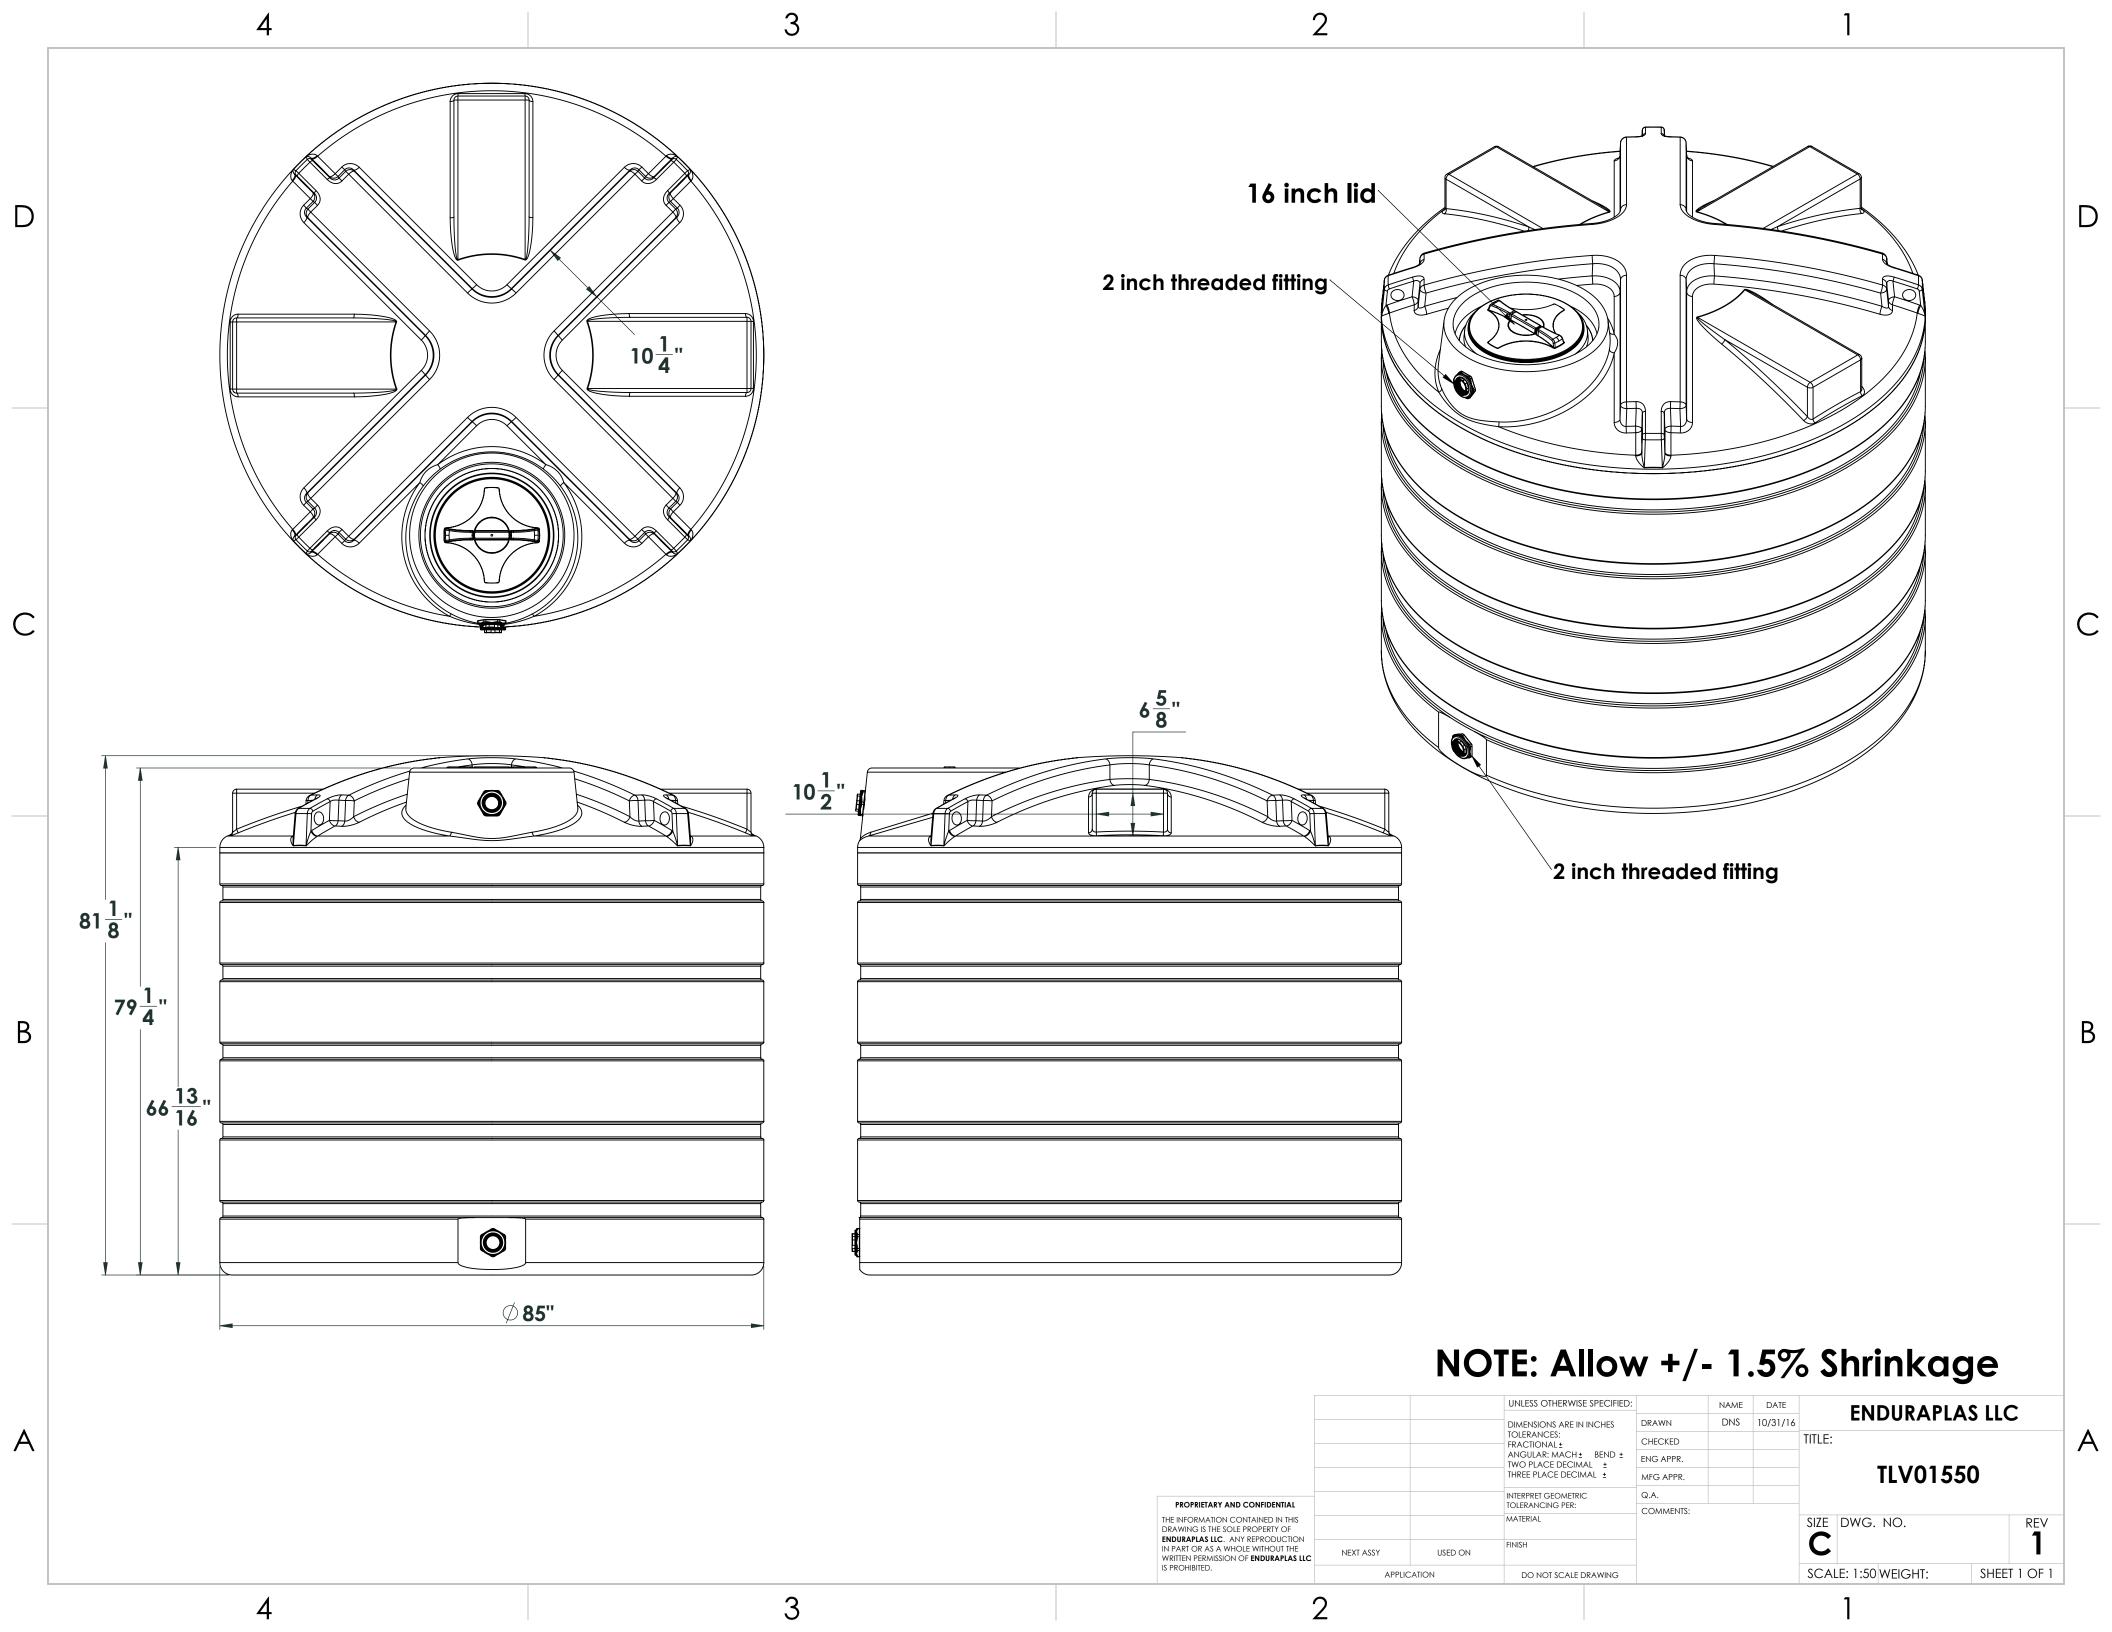

## NOTE: Allow +/- 1.5% Shrinkage

|                                                                                                                                                                                         |             |         | UNLESS OTHERWISE SPECIFIED:                                                                                                        |           | NAME | DATE     | ENDURAPLAS LLC      |       |        |
|-----------------------------------------------------------------------------------------------------------------------------------------------------------------------------------------|-------------|---------|------------------------------------------------------------------------------------------------------------------------------------|-----------|------|----------|---------------------|-------|--------|
|                                                                                                                                                                                         |             |         | DIMENSIONS ARE IN INCHES TOLERANCES: FRACTIONAL± ANGULAR: MACH± BEND± TWO PLACE DECIMAL± THREE PLACE DECIMAL±  INTERPRET GEOMERTIC | DRAWN     | DNS  | 10/31/16 |                     |       |        |
|                                                                                                                                                                                         |             |         |                                                                                                                                    | CHECKED   |      |          | TLV01200            |       |        |
|                                                                                                                                                                                         |             |         |                                                                                                                                    | ENG APPR. |      |          |                     |       |        |
|                                                                                                                                                                                         |             |         |                                                                                                                                    | MFG APPR. |      |          |                     |       |        |
| PROPRIETARY AND CONFIDENTIAL                                                                                                                                                            |             |         |                                                                                                                                    | Q.A.      |      |          |                     |       |        |
| THE INFORMATION CONTAINED IN THIS DRAWING IS THE SOLE PROPERTY OF ENDURAPLAS LLC. ANY REPRODUCTION IN PART OR AS A WHOLE WITHOUT THE WRITTEN PERMISSION OF ENDURAPLAS LLCIS PROHIBITED. |             |         | TOLERANCING PER:                                                                                                                   | COMMENTS: |      |          |                     |       |        |
|                                                                                                                                                                                         |             |         | MATERIAL                                                                                                                           |           |      |          | SIZE DWG. NO.       |       | REV    |
|                                                                                                                                                                                         | NEXT ASSY   | USED ON | FINISH                                                                                                                             |           |      |          | C                   |       | ı      |
|                                                                                                                                                                                         | APPLICATION |         | DO NOT SCALE DRAWING                                                                                                               |           |      |          | SCALE: 1:50 WEIGHT: | SHEET | 1 OF 1 |