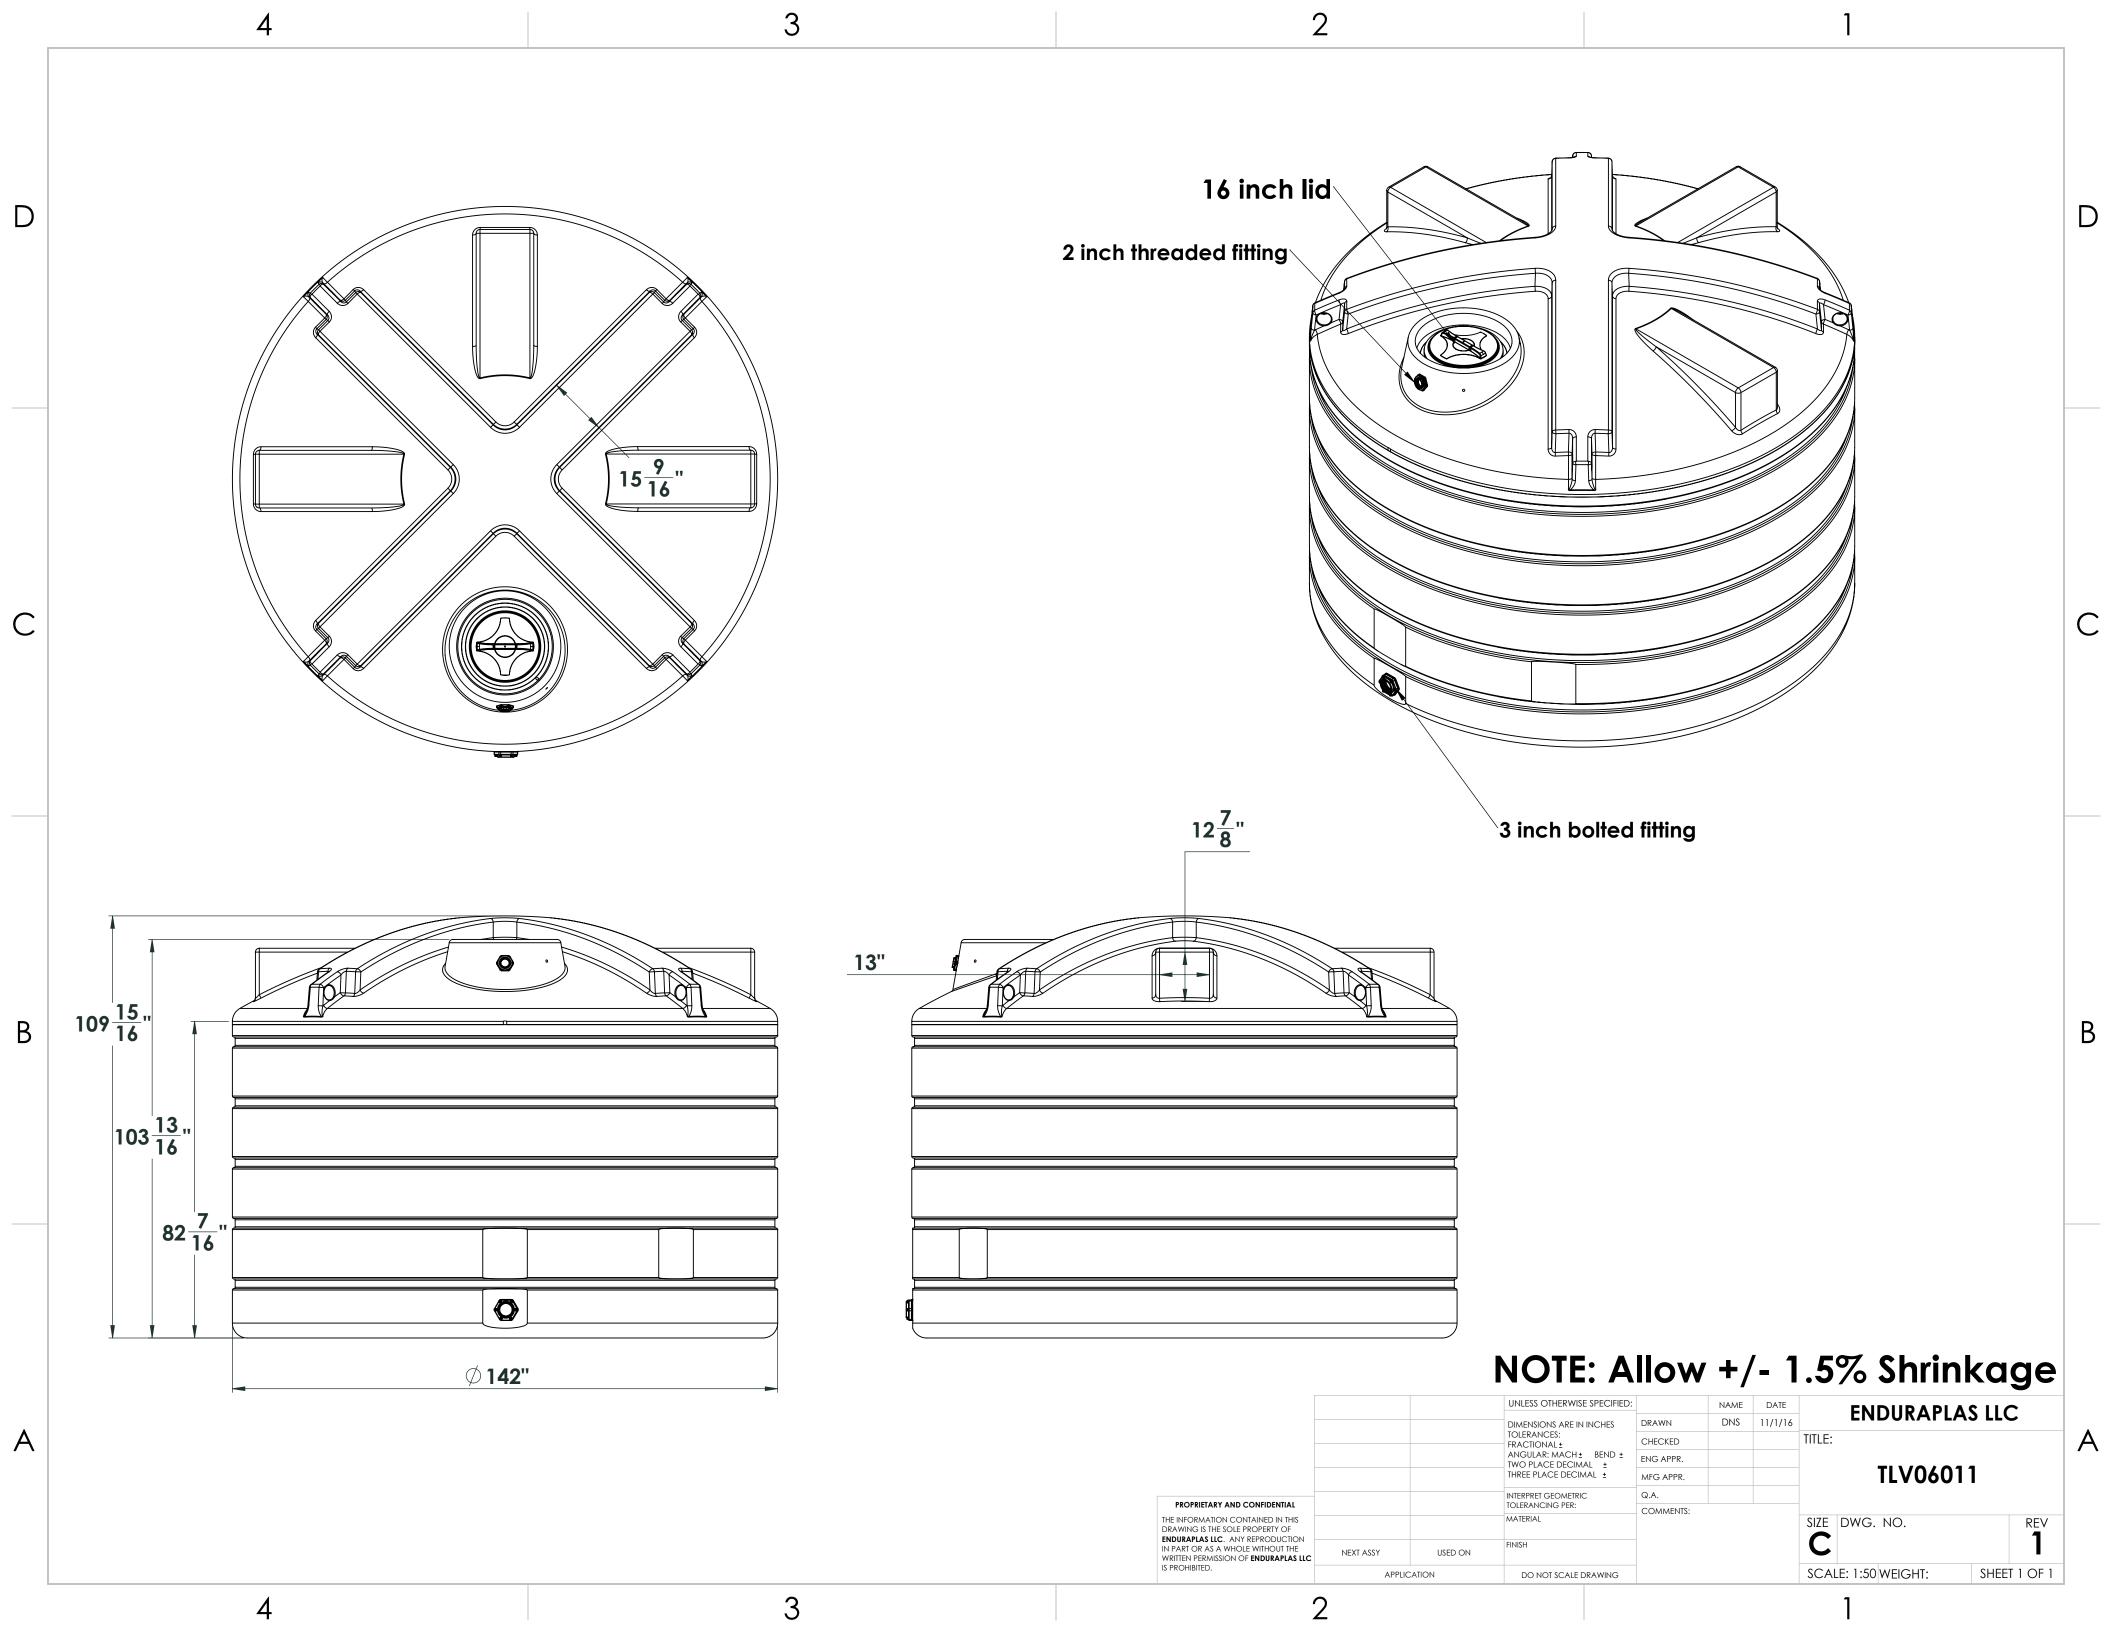

## NOTE: Allow +/- 1.5% Shrinkage

|                                                                                                                                                                                         |             |         | UNLESS OTHERWISE SPECIFIED:                                                                                                        |           | NAME | DATE     | ENDURAPLAS LLC      |       |        |
|-----------------------------------------------------------------------------------------------------------------------------------------------------------------------------------------|-------------|---------|------------------------------------------------------------------------------------------------------------------------------------|-----------|------|----------|---------------------|-------|--------|
|                                                                                                                                                                                         |             |         | DIMENSIONS ARE IN INCHES TOLERANCES: FRACTIONAL± ANGULAR: MACH± BEND± TWO PLACE DECIMAL± THREE PLACE DECIMAL±  INTERPRET GEOMERTIC | DRAWN     | DNS  | 10/31/16 |                     |       |        |
|                                                                                                                                                                                         |             |         |                                                                                                                                    | CHECKED   |      |          | TLV01200            |       |        |
|                                                                                                                                                                                         |             |         |                                                                                                                                    | ENG APPR. |      |          |                     |       |        |
|                                                                                                                                                                                         |             |         |                                                                                                                                    | MFG APPR. |      |          |                     |       |        |
| PROPRIETARY AND CONFIDENTIAL                                                                                                                                                            |             |         |                                                                                                                                    | Q.A.      |      |          |                     |       |        |
| THE INFORMATION CONTAINED IN THIS DRAWING IS THE SOLE PROPERTY OF ENDURAPLAS LLC. ANY REPRODUCTION IN PART OR AS A WHOLE WITHOUT THE WRITTEN PERMISSION OF ENDURAPLAS LLCIS PROHIBITED. |             |         | TOLERANCING PER:                                                                                                                   | COMMENTS: |      |          |                     |       |        |
|                                                                                                                                                                                         |             |         | MATERIAL                                                                                                                           |           |      |          | SIZE DWG. NO.       |       | REV    |
|                                                                                                                                                                                         | NEXT ASSY   | USED ON | FINISH                                                                                                                             |           |      |          | C                   |       | ı      |
|                                                                                                                                                                                         | APPLICATION |         | DO NOT SCALE DRAWING                                                                                                               |           |      |          | SCALE: 1:50 WEIGHT: | SHEET | 1 OF 1 |