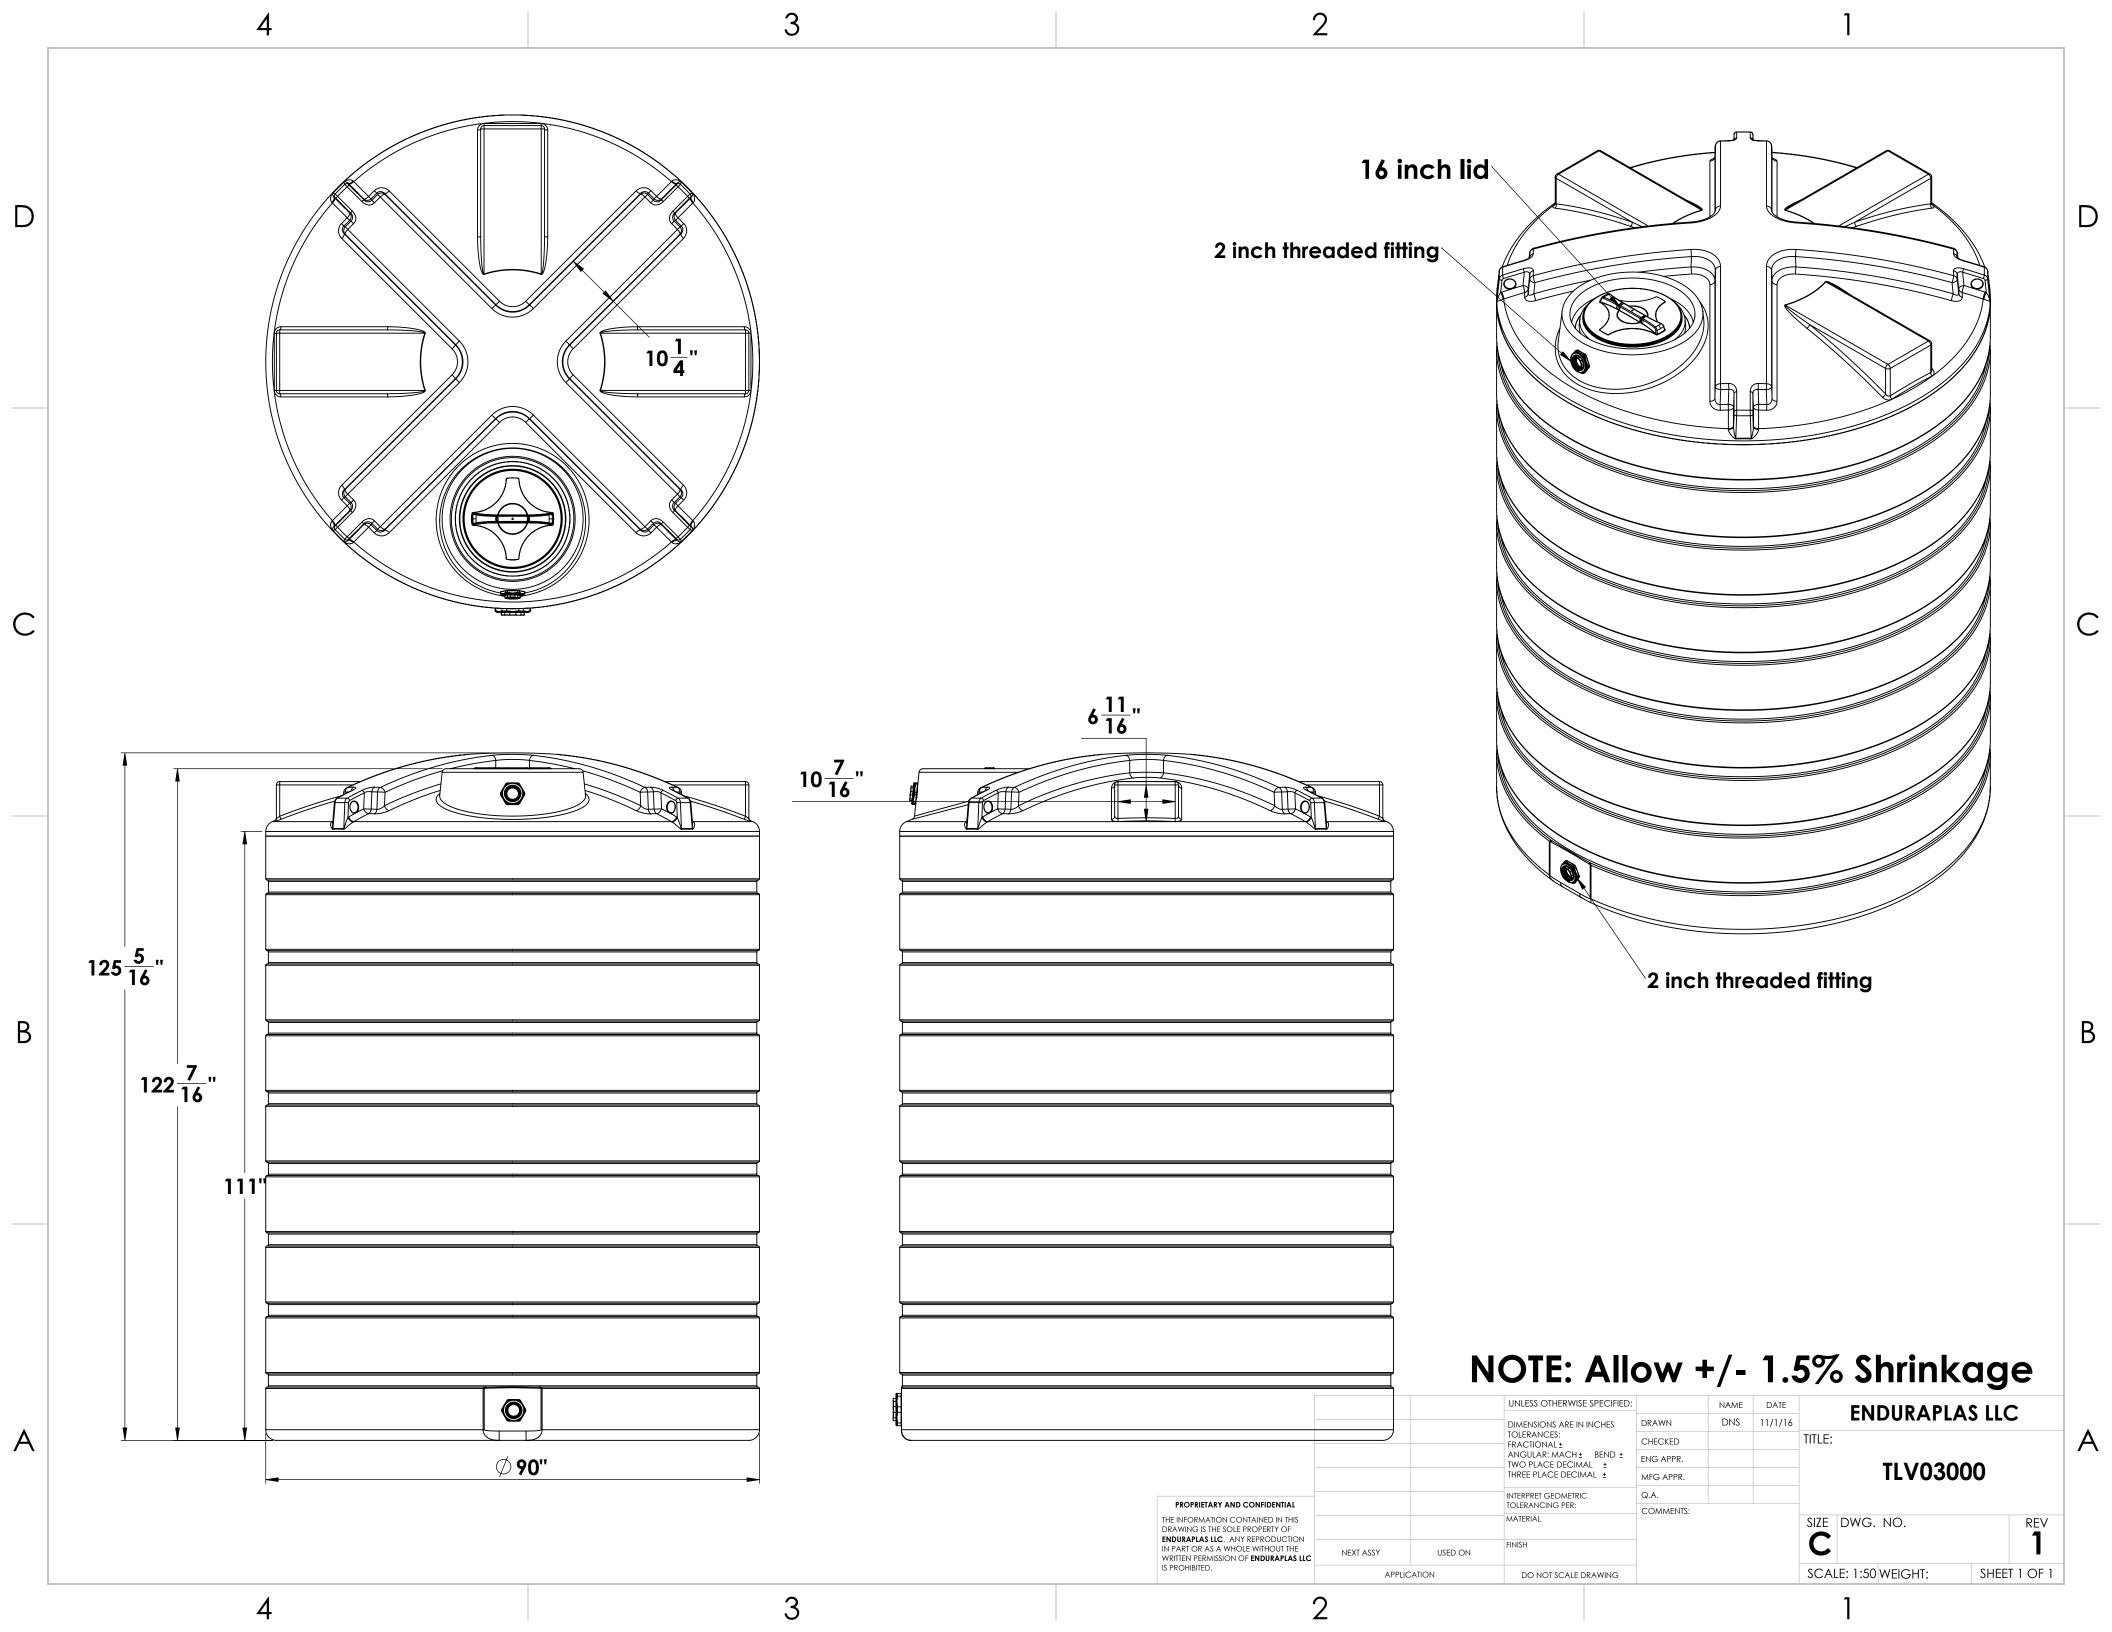

3

## NOTE: Allow +/- 1.5% Shrinkage

|                                                                                                                                                                                         |             |         | UNLESS OTHERWISE SPECIFIED:                                                                                                        |           | NAME | DATE     | ENDURAPLAS LLC      |       |        |
|-----------------------------------------------------------------------------------------------------------------------------------------------------------------------------------------|-------------|---------|------------------------------------------------------------------------------------------------------------------------------------|-----------|------|----------|---------------------|-------|--------|
|                                                                                                                                                                                         |             |         | DIMENSIONS ARE IN INCHES TOLERANCES: FRACTIONAL± ANGULAR: MACH± BEND± TWO PLACE DECIMAL± THREE PLACE DECIMAL±  INTERPRET GEOMERTIC | DRAWN     | DNS  | 10/31/16 |                     |       |        |
|                                                                                                                                                                                         |             |         |                                                                                                                                    | CHECKED   |      |          | TLV01200            |       |        |
|                                                                                                                                                                                         |             |         |                                                                                                                                    | ENG APPR. |      |          |                     |       |        |
|                                                                                                                                                                                         |             |         |                                                                                                                                    | MFG APPR. |      |          |                     |       |        |
| PROPRIETARY AND CONFIDENTIAL                                                                                                                                                            |             |         |                                                                                                                                    | Q.A.      |      |          |                     |       |        |
| THE INFORMATION CONTAINED IN THIS DRAWING IS THE SOLE PROPERTY OF ENDURAPLAS LLC. ANY REPRODUCTION IN PART OR AS A WHOLE WITHOUT THE WRITTEN PERMISSION OF ENDURAPLAS LLCIS PROHIBITED. |             |         | TOLERANCING PER:                                                                                                                   | COMMENTS: |      |          |                     |       |        |
|                                                                                                                                                                                         |             |         | MATERIAL                                                                                                                           |           |      |          | SIZE DWG. NO.       |       | REV    |
|                                                                                                                                                                                         | NEXT ASSY   | USED ON | FINISH                                                                                                                             |           |      |          | C                   |       | ı      |
|                                                                                                                                                                                         | APPLICATION |         | DO NOT SCALE DRAWING                                                                                                               |           |      |          | SCALE: 1:50 WEIGHT: | SHEET | 1 OF 1 |