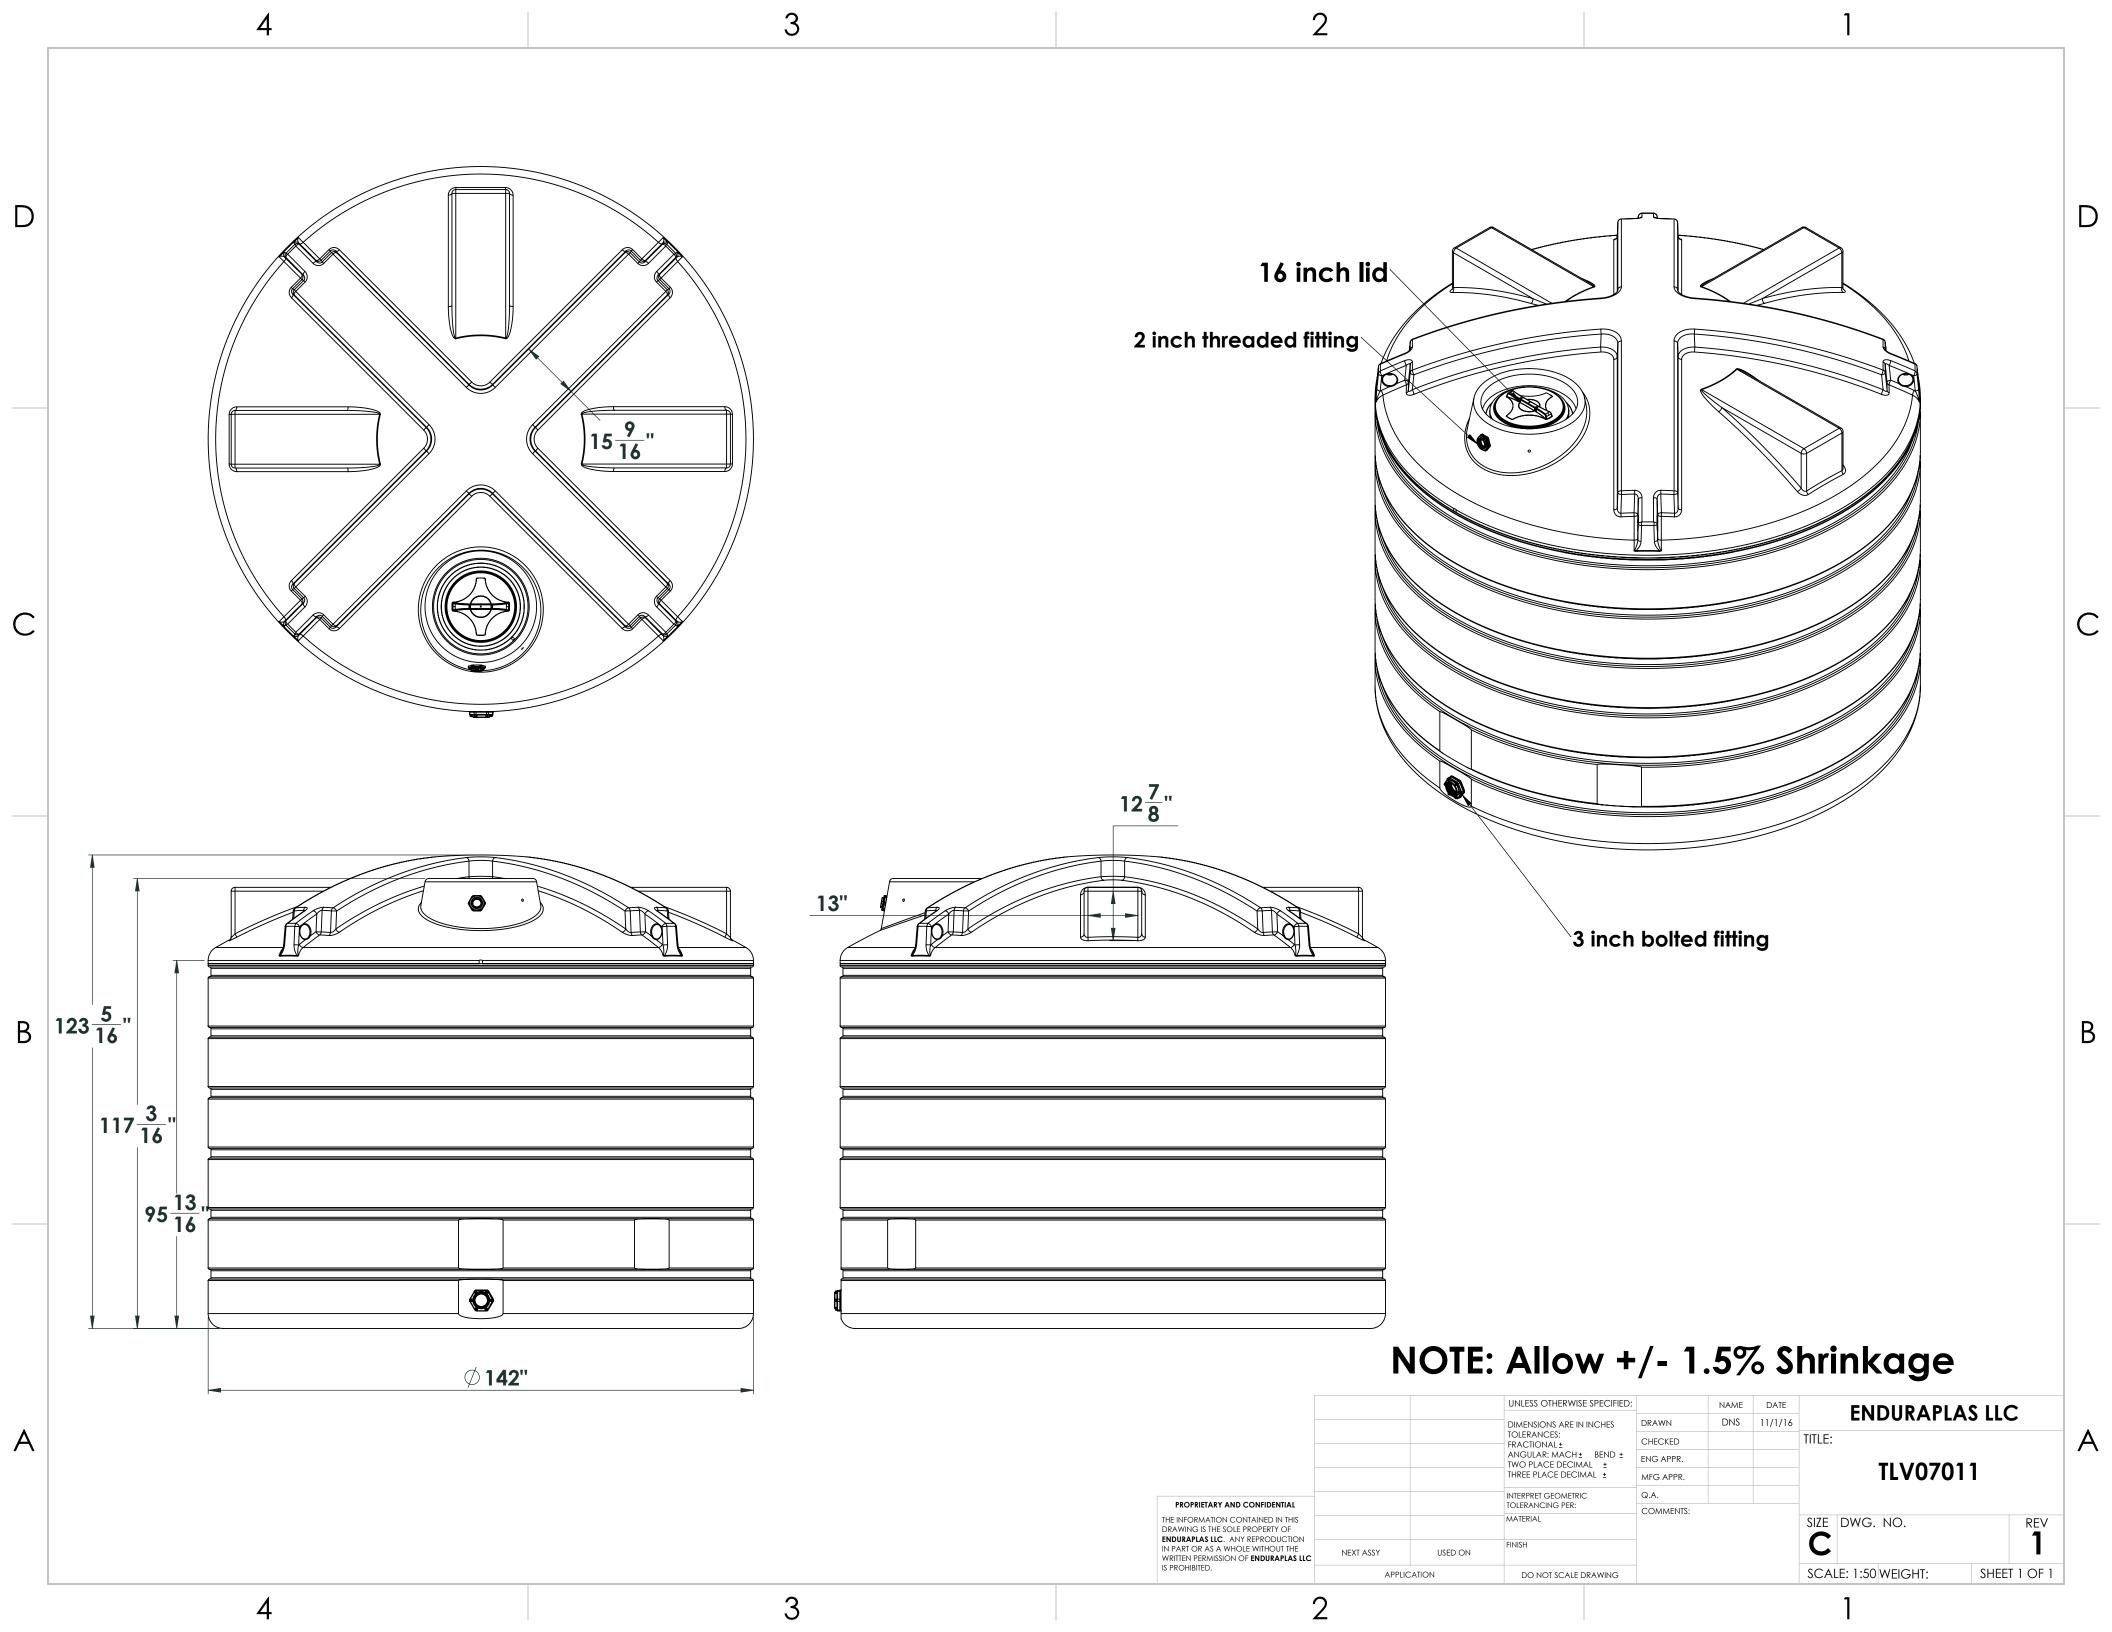

## NOTE: Allow +/- 1.5% Shrinkage

|                                                                                                                                                                                         |             |         | UNLESS OTHERWISE SPECIFIED:                                                                                                        |           | NAME | DATE     | ENDURAPLAS LLC      |       |        |
|-----------------------------------------------------------------------------------------------------------------------------------------------------------------------------------------|-------------|---------|------------------------------------------------------------------------------------------------------------------------------------|-----------|------|----------|---------------------|-------|--------|
|                                                                                                                                                                                         |             |         | DIMENSIONS ARE IN INCHES TOLERANCES: FRACTIONAL± ANGULAR: MACH± BEND± TWO PLACE DECIMAL± THREE PLACE DECIMAL±  INTERPRET GEOMERTIC | DRAWN     | DNS  | 10/31/16 |                     |       |        |
|                                                                                                                                                                                         |             |         |                                                                                                                                    | CHECKED   |      |          | TLV01200            |       |        |
|                                                                                                                                                                                         |             |         |                                                                                                                                    | ENG APPR. |      |          |                     |       |        |
|                                                                                                                                                                                         |             |         |                                                                                                                                    | MFG APPR. |      |          |                     |       |        |
| PROPRIETARY AND CONFIDENTIAL                                                                                                                                                            |             |         |                                                                                                                                    | Q.A.      |      |          |                     |       |        |
| THE INFORMATION CONTAINED IN THIS DRAWING IS THE SOLE PROPERTY OF ENDURAPLAS LLC. ANY REPRODUCTION IN PART OR AS A WHOLE WITHOUT THE WRITTEN PERMISSION OF ENDURAPLAS LLCIS PROHIBITED. |             |         | TOLERANCING PER:                                                                                                                   | COMMENTS: |      |          |                     |       |        |
|                                                                                                                                                                                         |             |         | MATERIAL                                                                                                                           |           |      |          | SIZE DWG. NO.       |       | REV    |
|                                                                                                                                                                                         | NEXT ASSY   | USED ON | FINISH                                                                                                                             |           |      |          | C                   |       | ı      |
|                                                                                                                                                                                         | APPLICATION |         | DO NOT SCALE DRAWING                                                                                                               |           |      |          | SCALE: 1:50 WEIGHT: | SHEET | 1 OF 1 |