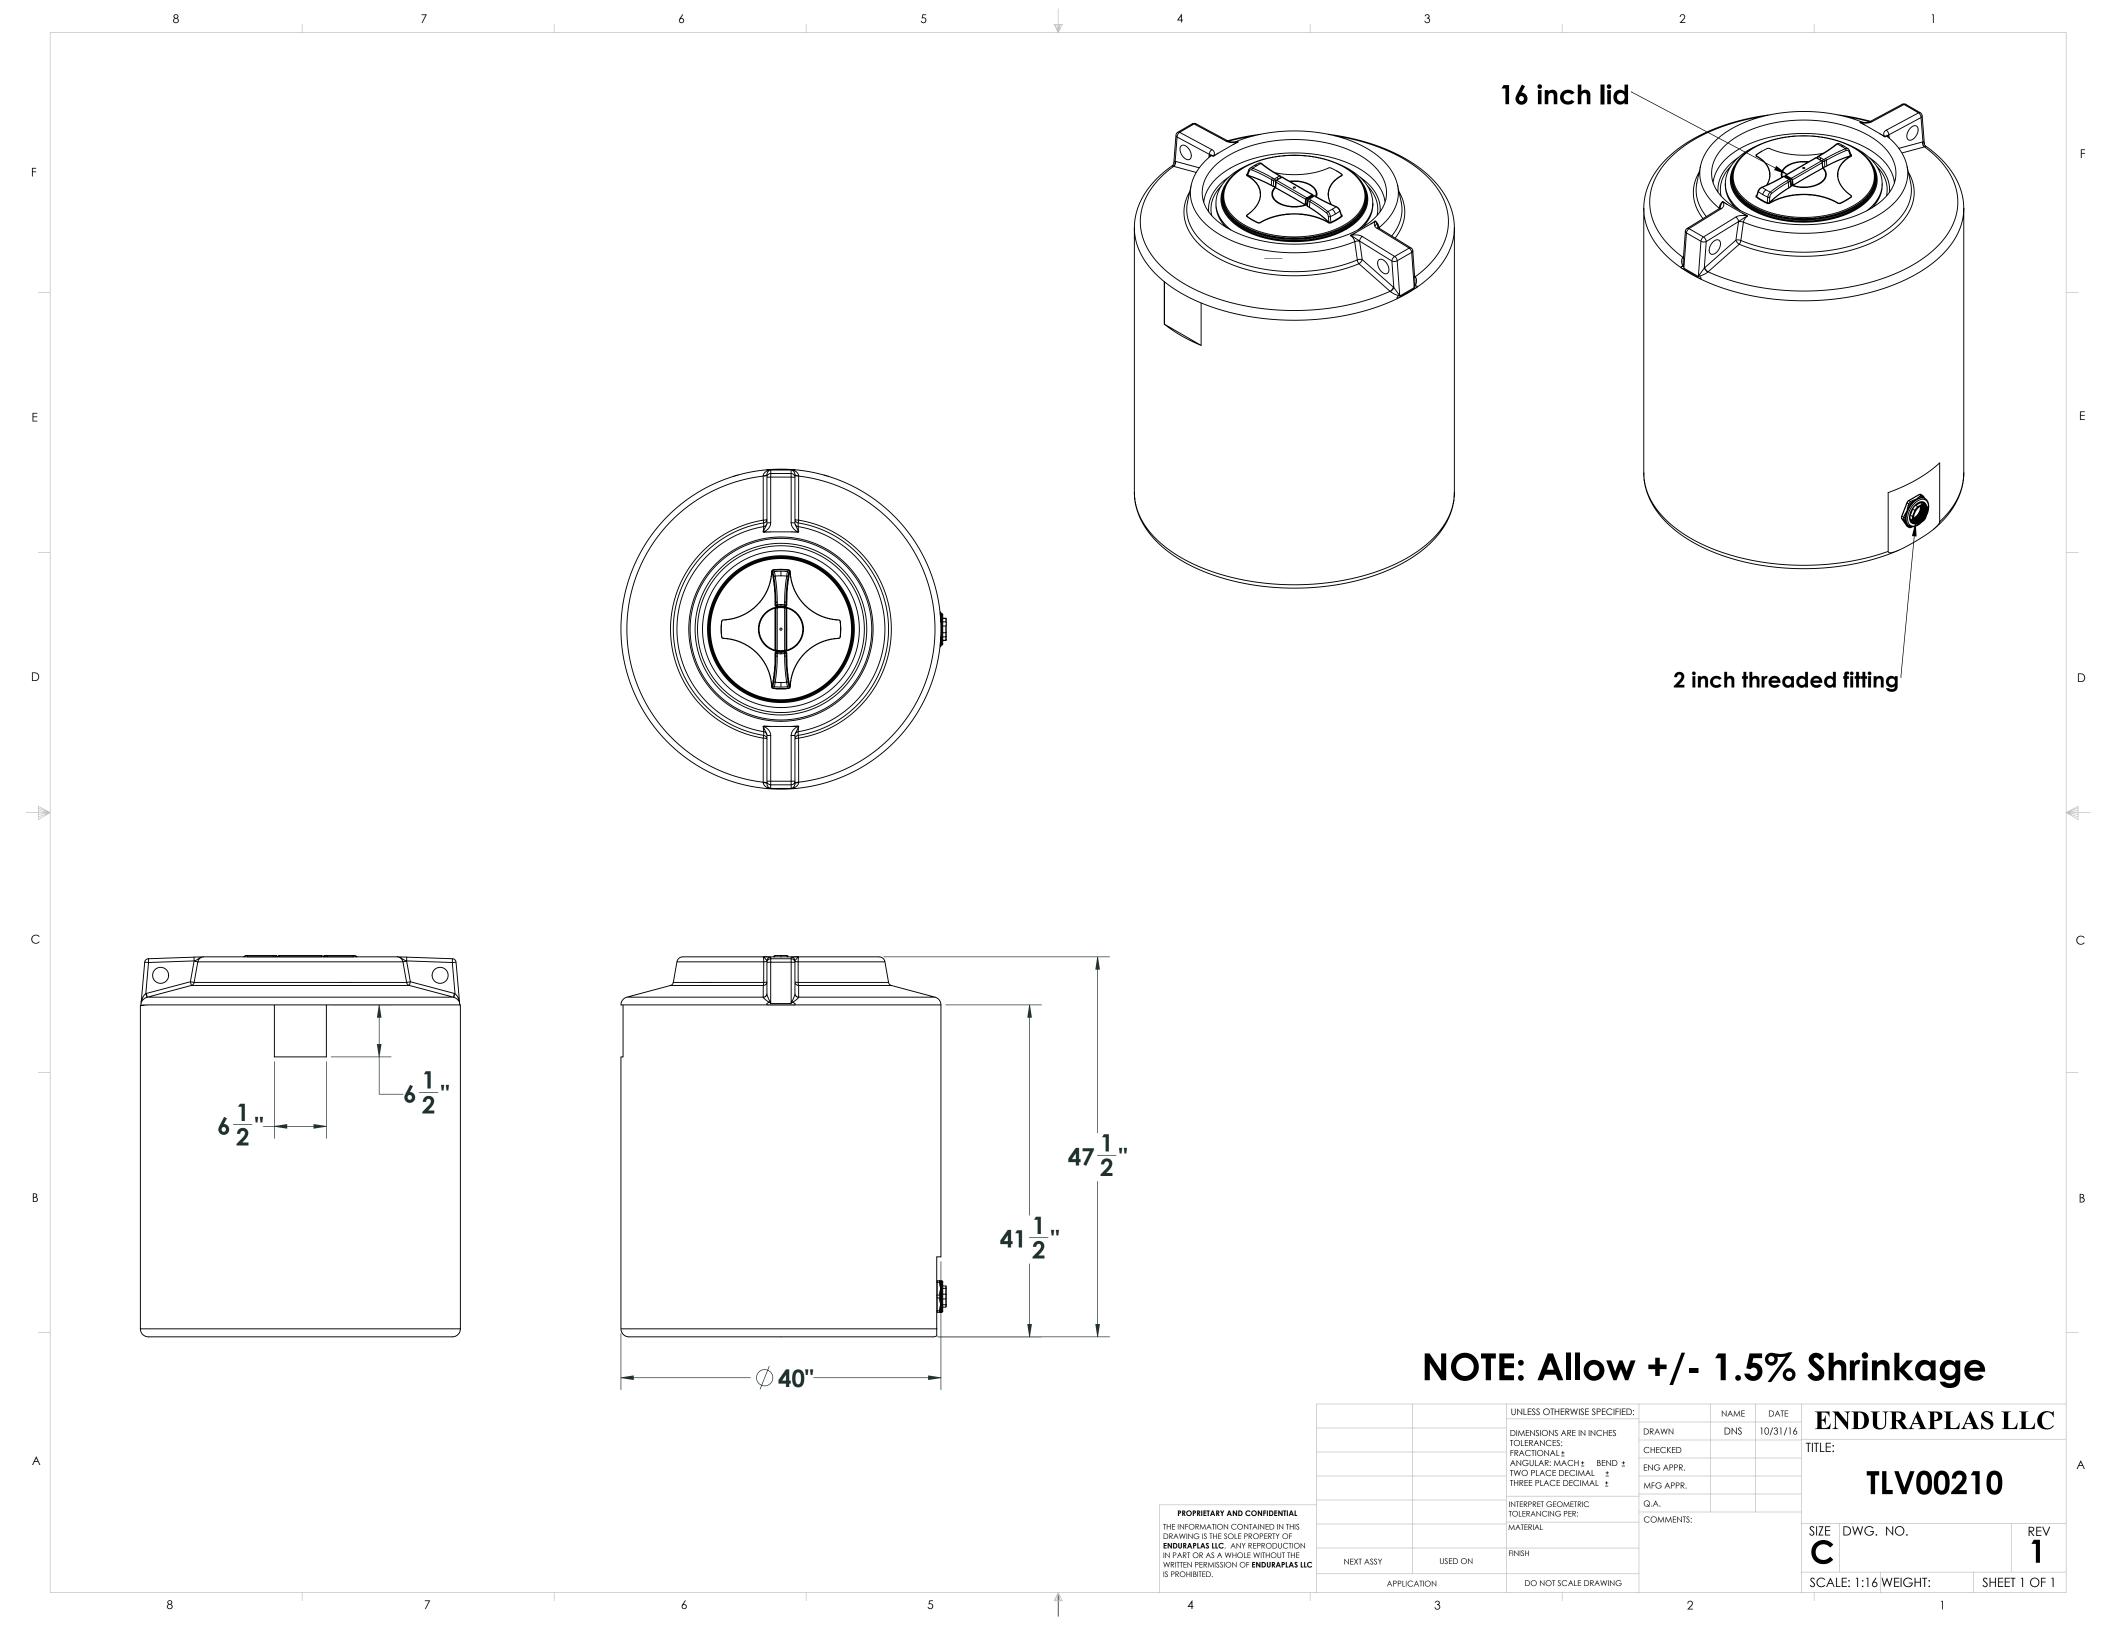

## NOTE: Allow +/- 1.5% Shrinkage

|                                                                                                                                                                                         |             |         | UNLESS OTHERWISE SPECIFIED:                                                                                                        |           | NAME | DATE     | ENDURAPLAS LLC      |       |        |
|-----------------------------------------------------------------------------------------------------------------------------------------------------------------------------------------|-------------|---------|------------------------------------------------------------------------------------------------------------------------------------|-----------|------|----------|---------------------|-------|--------|
|                                                                                                                                                                                         |             |         | DIMENSIONS ARE IN INCHES TOLERANCES: FRACTIONAL± ANGULAR: MACH± BEND± TWO PLACE DECIMAL± THREE PLACE DECIMAL±  INTERPRET GEOMERTIC | DRAWN     | DNS  | 10/31/16 |                     |       |        |
|                                                                                                                                                                                         |             |         |                                                                                                                                    | CHECKED   |      |          | TLV01200            |       |        |
|                                                                                                                                                                                         |             |         |                                                                                                                                    | ENG APPR. |      |          |                     |       |        |
|                                                                                                                                                                                         |             |         |                                                                                                                                    | MFG APPR. |      |          |                     |       |        |
| PROPRIETARY AND CONFIDENTIAL                                                                                                                                                            |             |         |                                                                                                                                    | Q.A.      |      |          |                     |       |        |
| THE INFORMATION CONTAINED IN THIS DRAWING IS THE SOLE PROPERTY OF ENDURAPLAS LLC. ANY REPRODUCTION IN PART OR AS A WHOLE WITHOUT THE WRITTEN PERMISSION OF ENDURAPLAS LLCIS PROHIBITED. |             |         | TOLERANCING PER:                                                                                                                   | COMMENTS: |      |          |                     |       |        |
|                                                                                                                                                                                         |             |         | MATERIAL                                                                                                                           |           |      |          | SIZE DWG. NO.       |       | REV    |
|                                                                                                                                                                                         | NEXT ASSY   | USED ON | FINISH                                                                                                                             |           |      |          | C                   |       | ı      |
|                                                                                                                                                                                         | APPLICATION |         | DO NOT SCALE DRAWING                                                                                                               |           |      |          | SCALE: 1:50 WEIGHT: | SHEET | 1 OF 1 |