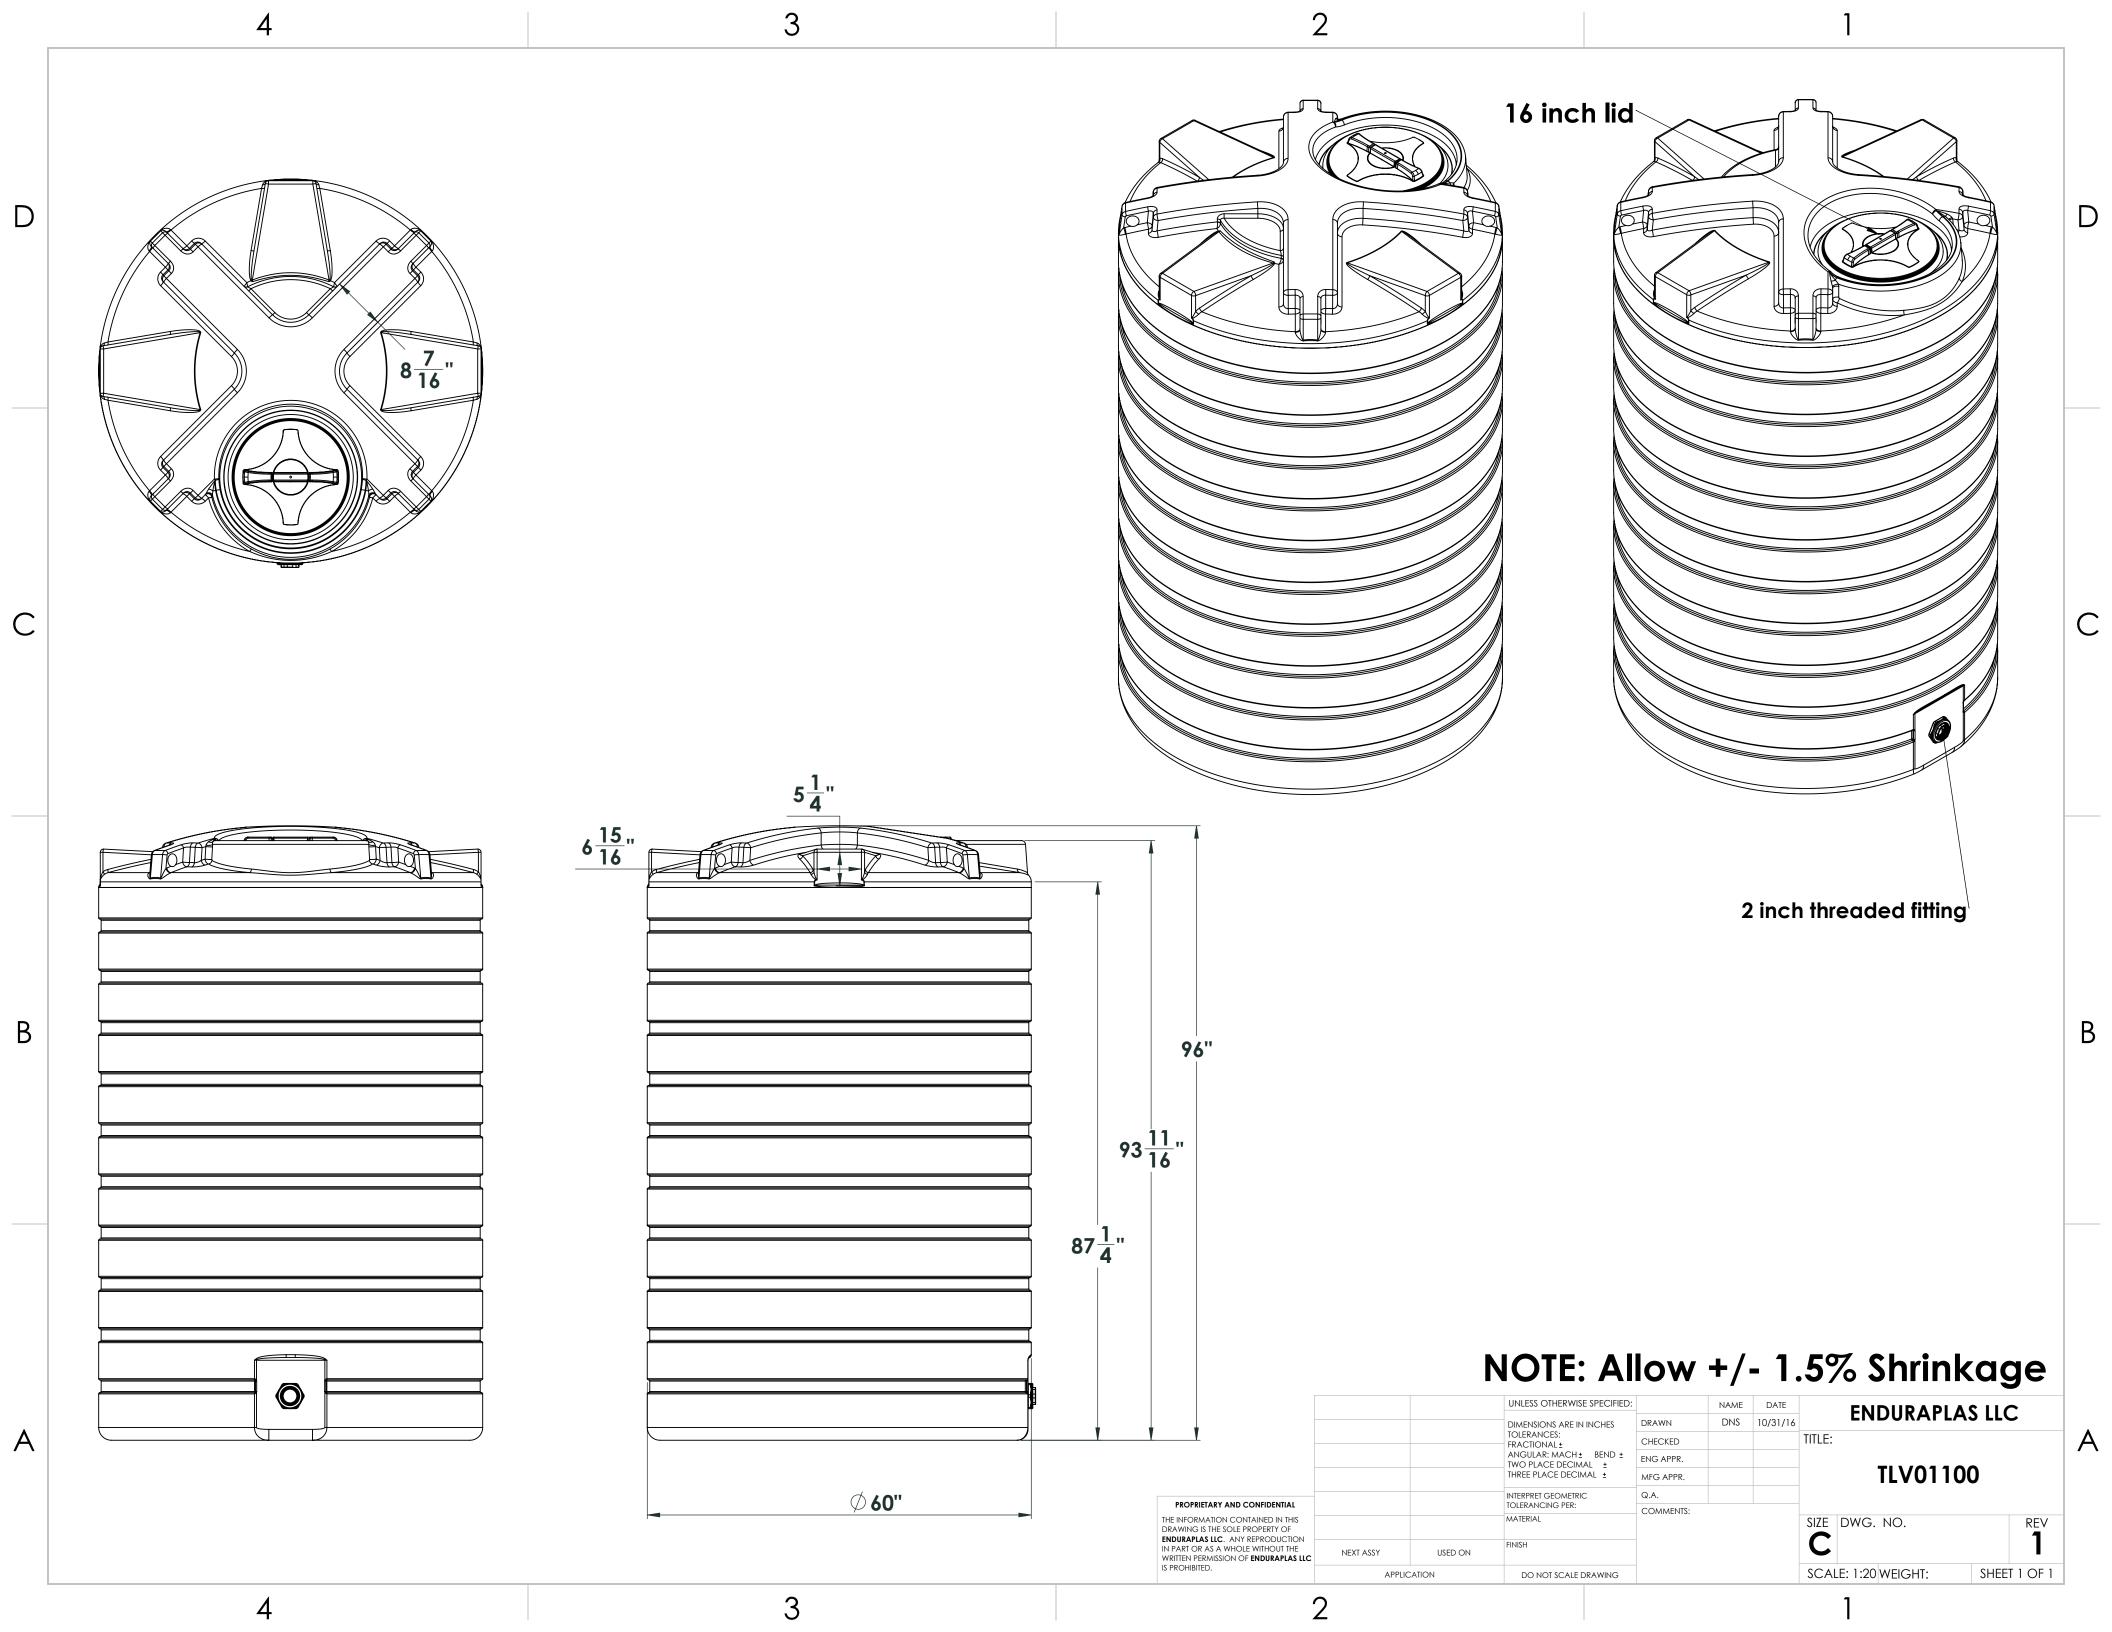

## NOTE: Allow +/- 1.5% Shrinkage

|                                                                                                                                                                                         |             |         | UNLESS OTHERWISE SPECIFIED:                                                                                                        |           | NAME | DATE     | ENDURAPLAS LLC      |       |        |
|-----------------------------------------------------------------------------------------------------------------------------------------------------------------------------------------|-------------|---------|------------------------------------------------------------------------------------------------------------------------------------|-----------|------|----------|---------------------|-------|--------|
|                                                                                                                                                                                         |             |         | DIMENSIONS ARE IN INCHES TOLERANCES: FRACTIONAL± ANGULAR: MACH± BEND± TWO PLACE DECIMAL± THREE PLACE DECIMAL±  INTERPRET GEOMERTIC | DRAWN     | DNS  | 10/31/16 |                     |       |        |
|                                                                                                                                                                                         |             |         |                                                                                                                                    | CHECKED   |      |          | TLV01200            |       |        |
|                                                                                                                                                                                         |             |         |                                                                                                                                    | ENG APPR. |      |          |                     |       |        |
|                                                                                                                                                                                         |             |         |                                                                                                                                    | MFG APPR. |      |          |                     |       |        |
| PROPRIETARY AND CONFIDENTIAL                                                                                                                                                            |             |         |                                                                                                                                    | Q.A.      |      |          |                     |       |        |
| THE INFORMATION CONTAINED IN THIS DRAWING IS THE SOLE PROPERTY OF ENDURAPLAS LLC. ANY REPRODUCTION IN PART OR AS A WHOLE WITHOUT THE WRITTEN PERMISSION OF ENDURAPLAS LLCIS PROHIBITED. |             |         | TOLERANCING PER:                                                                                                                   | COMMENTS: |      |          |                     |       |        |
|                                                                                                                                                                                         |             |         | MATERIAL                                                                                                                           |           |      |          | SIZE DWG. NO.       |       | REV    |
|                                                                                                                                                                                         | NEXT ASSY   | USED ON | FINISH                                                                                                                             |           |      |          | C                   |       | ı      |
|                                                                                                                                                                                         | APPLICATION |         | DO NOT SCALE DRAWING                                                                                                               |           |      |          | SCALE: 1:50 WEIGHT: | SHEET | 1 OF 1 |