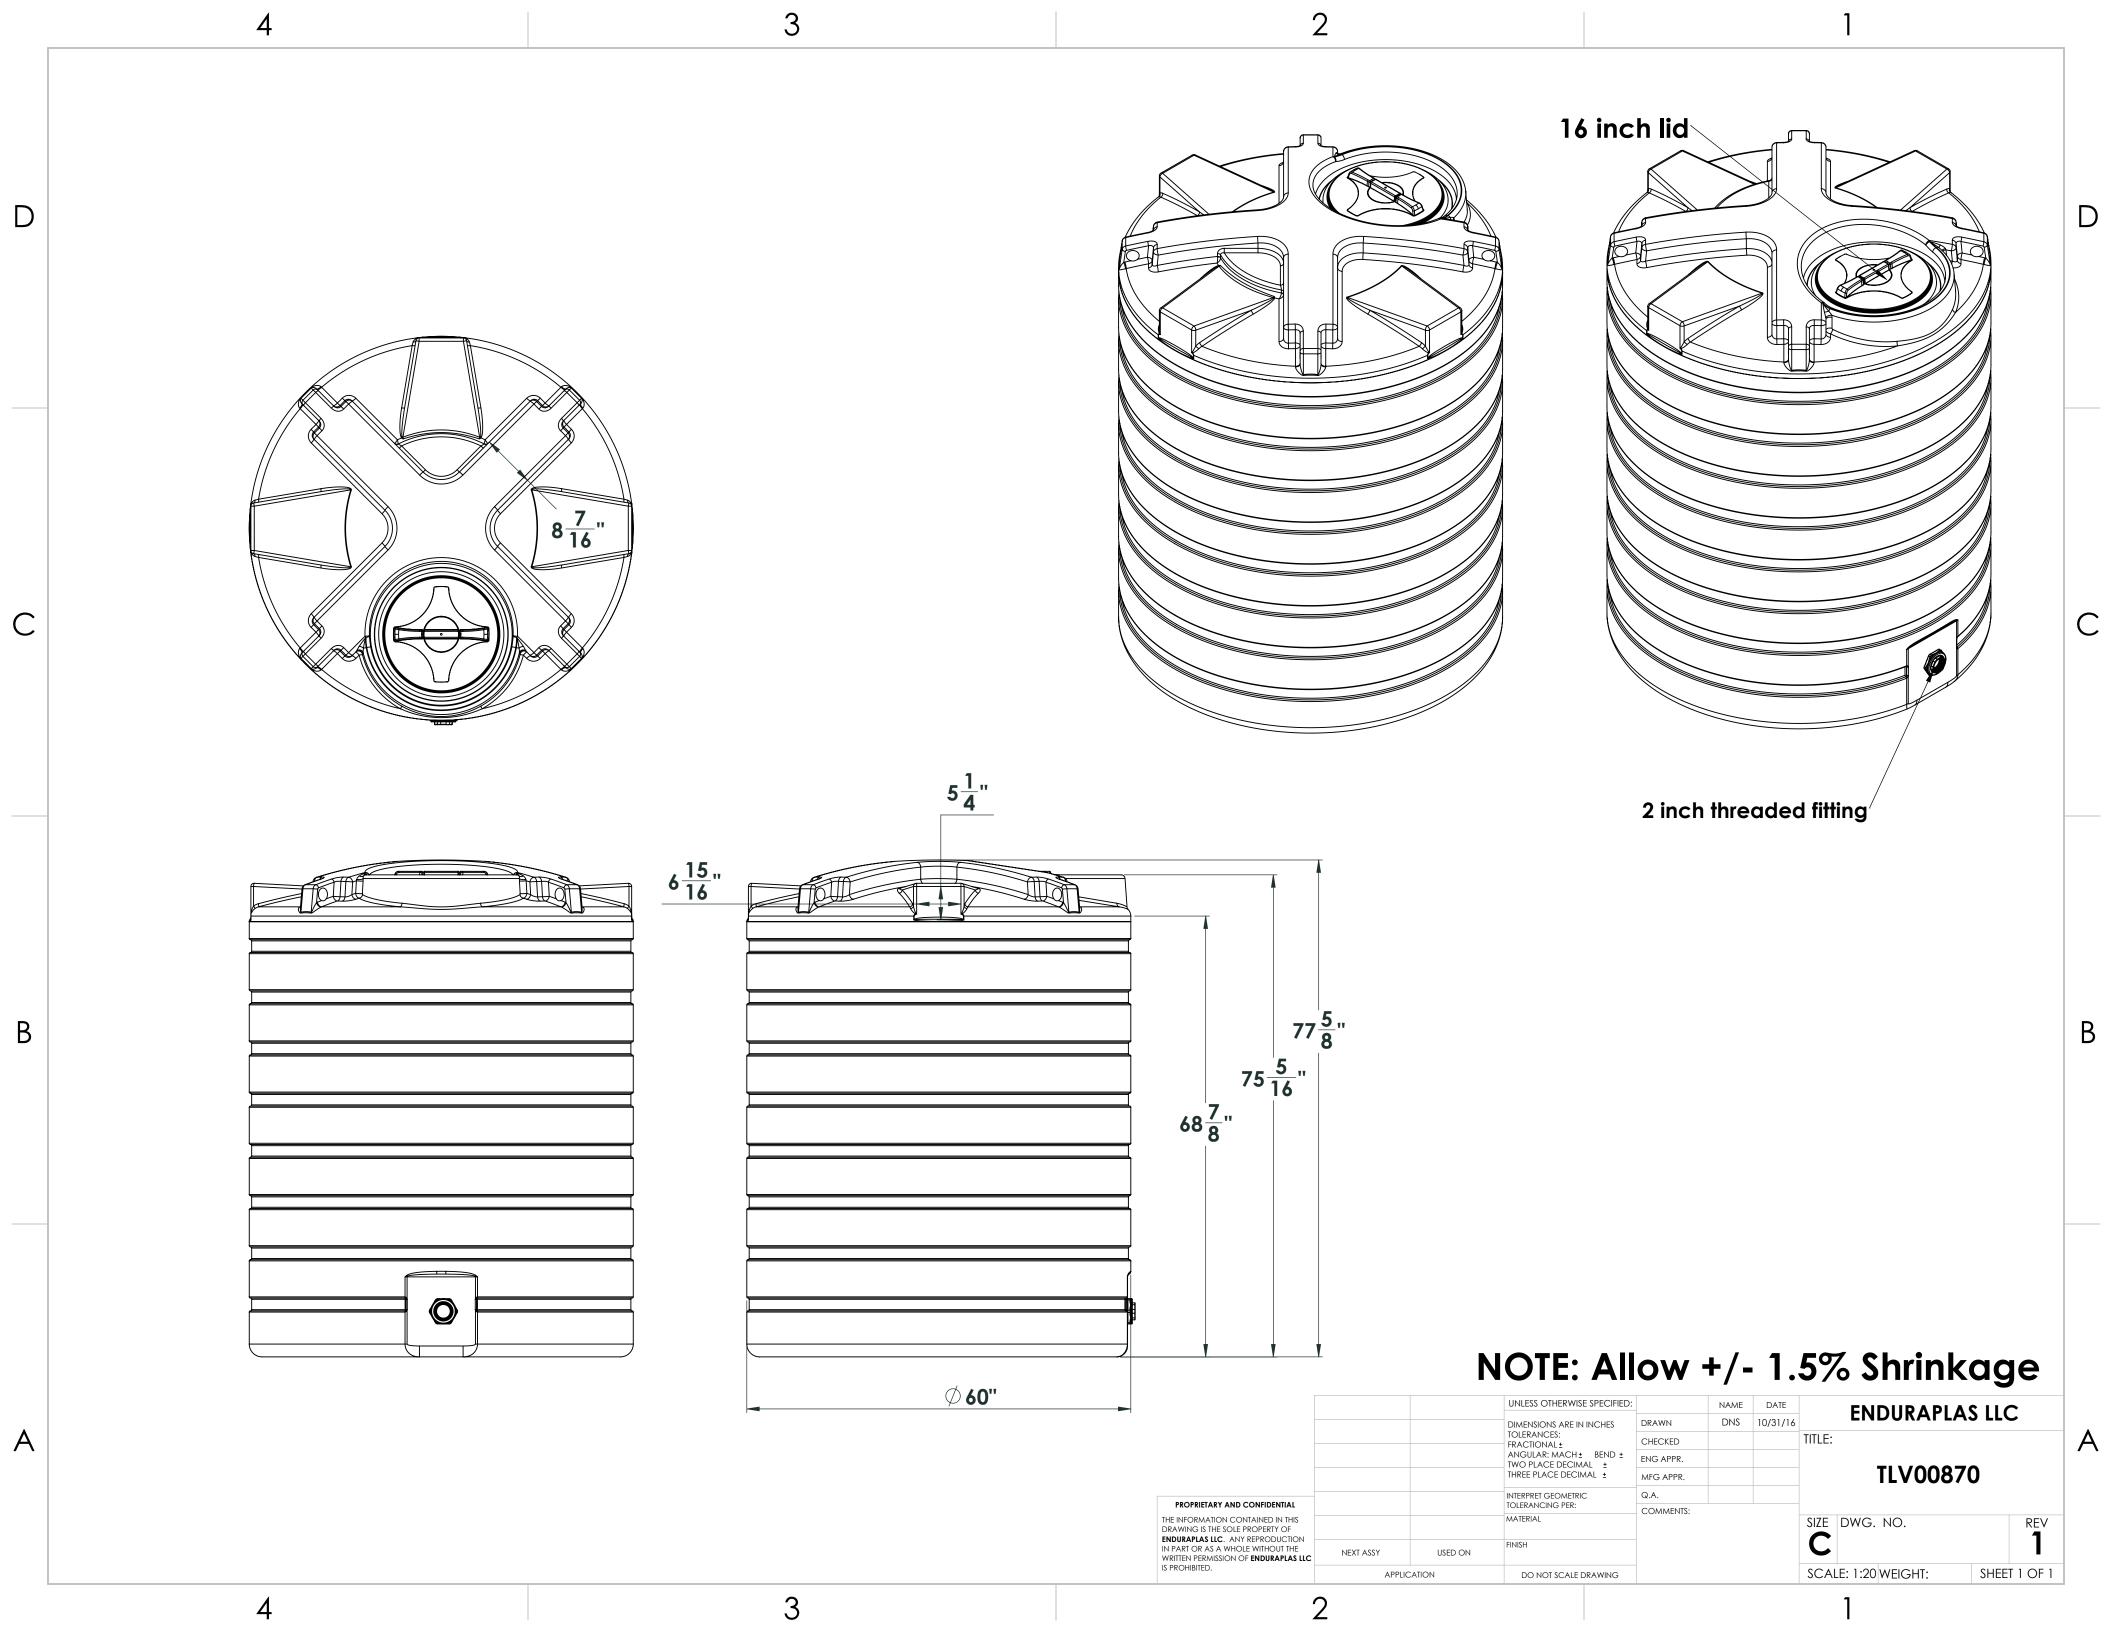

## NOTE: Allow +/- 1.5% Shrinkage

|                                                                                                                                                                                         |             |         | UNLESS OTHERWISE SPECIFIED:                                                                                                        |           | NAME | DATE     | ENDURAPLAS LLC      |       |        |
|-----------------------------------------------------------------------------------------------------------------------------------------------------------------------------------------|-------------|---------|------------------------------------------------------------------------------------------------------------------------------------|-----------|------|----------|---------------------|-------|--------|
|                                                                                                                                                                                         |             |         | DIMENSIONS ARE IN INCHES TOLERANCES: FRACTIONAL± ANGULAR: MACH± BEND± TWO PLACE DECIMAL± THREE PLACE DECIMAL±  INTERPRET GEOMERTIC | DRAWN     | DNS  | 10/31/16 |                     |       |        |
|                                                                                                                                                                                         |             |         |                                                                                                                                    | CHECKED   |      |          | TLV01200            |       |        |
|                                                                                                                                                                                         |             |         |                                                                                                                                    | ENG APPR. |      |          |                     |       |        |
|                                                                                                                                                                                         |             |         |                                                                                                                                    | MFG APPR. |      |          |                     |       |        |
| PROPRIETARY AND CONFIDENTIAL                                                                                                                                                            |             |         |                                                                                                                                    | Q.A.      |      |          |                     |       |        |
| THE INFORMATION CONTAINED IN THIS DRAWING IS THE SOLE PROPERTY OF ENDURAPLAS LLC. ANY REPRODUCTION IN PART OR AS A WHOLE WITHOUT THE WRITTEN PERMISSION OF ENDURAPLAS LLCIS PROHIBITED. |             |         | TOLERANCING PER:                                                                                                                   | COMMENTS: |      |          |                     |       |        |
|                                                                                                                                                                                         |             |         | MATERIAL                                                                                                                           |           |      |          | SIZE DWG. NO.       |       | REV    |
|                                                                                                                                                                                         | NEXT ASSY   | USED ON | FINISH                                                                                                                             |           |      |          | C                   |       | ı      |
|                                                                                                                                                                                         | APPLICATION |         | DO NOT SCALE DRAWING                                                                                                               |           |      |          | SCALE: 1:50 WEIGHT: | SHEET | 1 OF 1 |