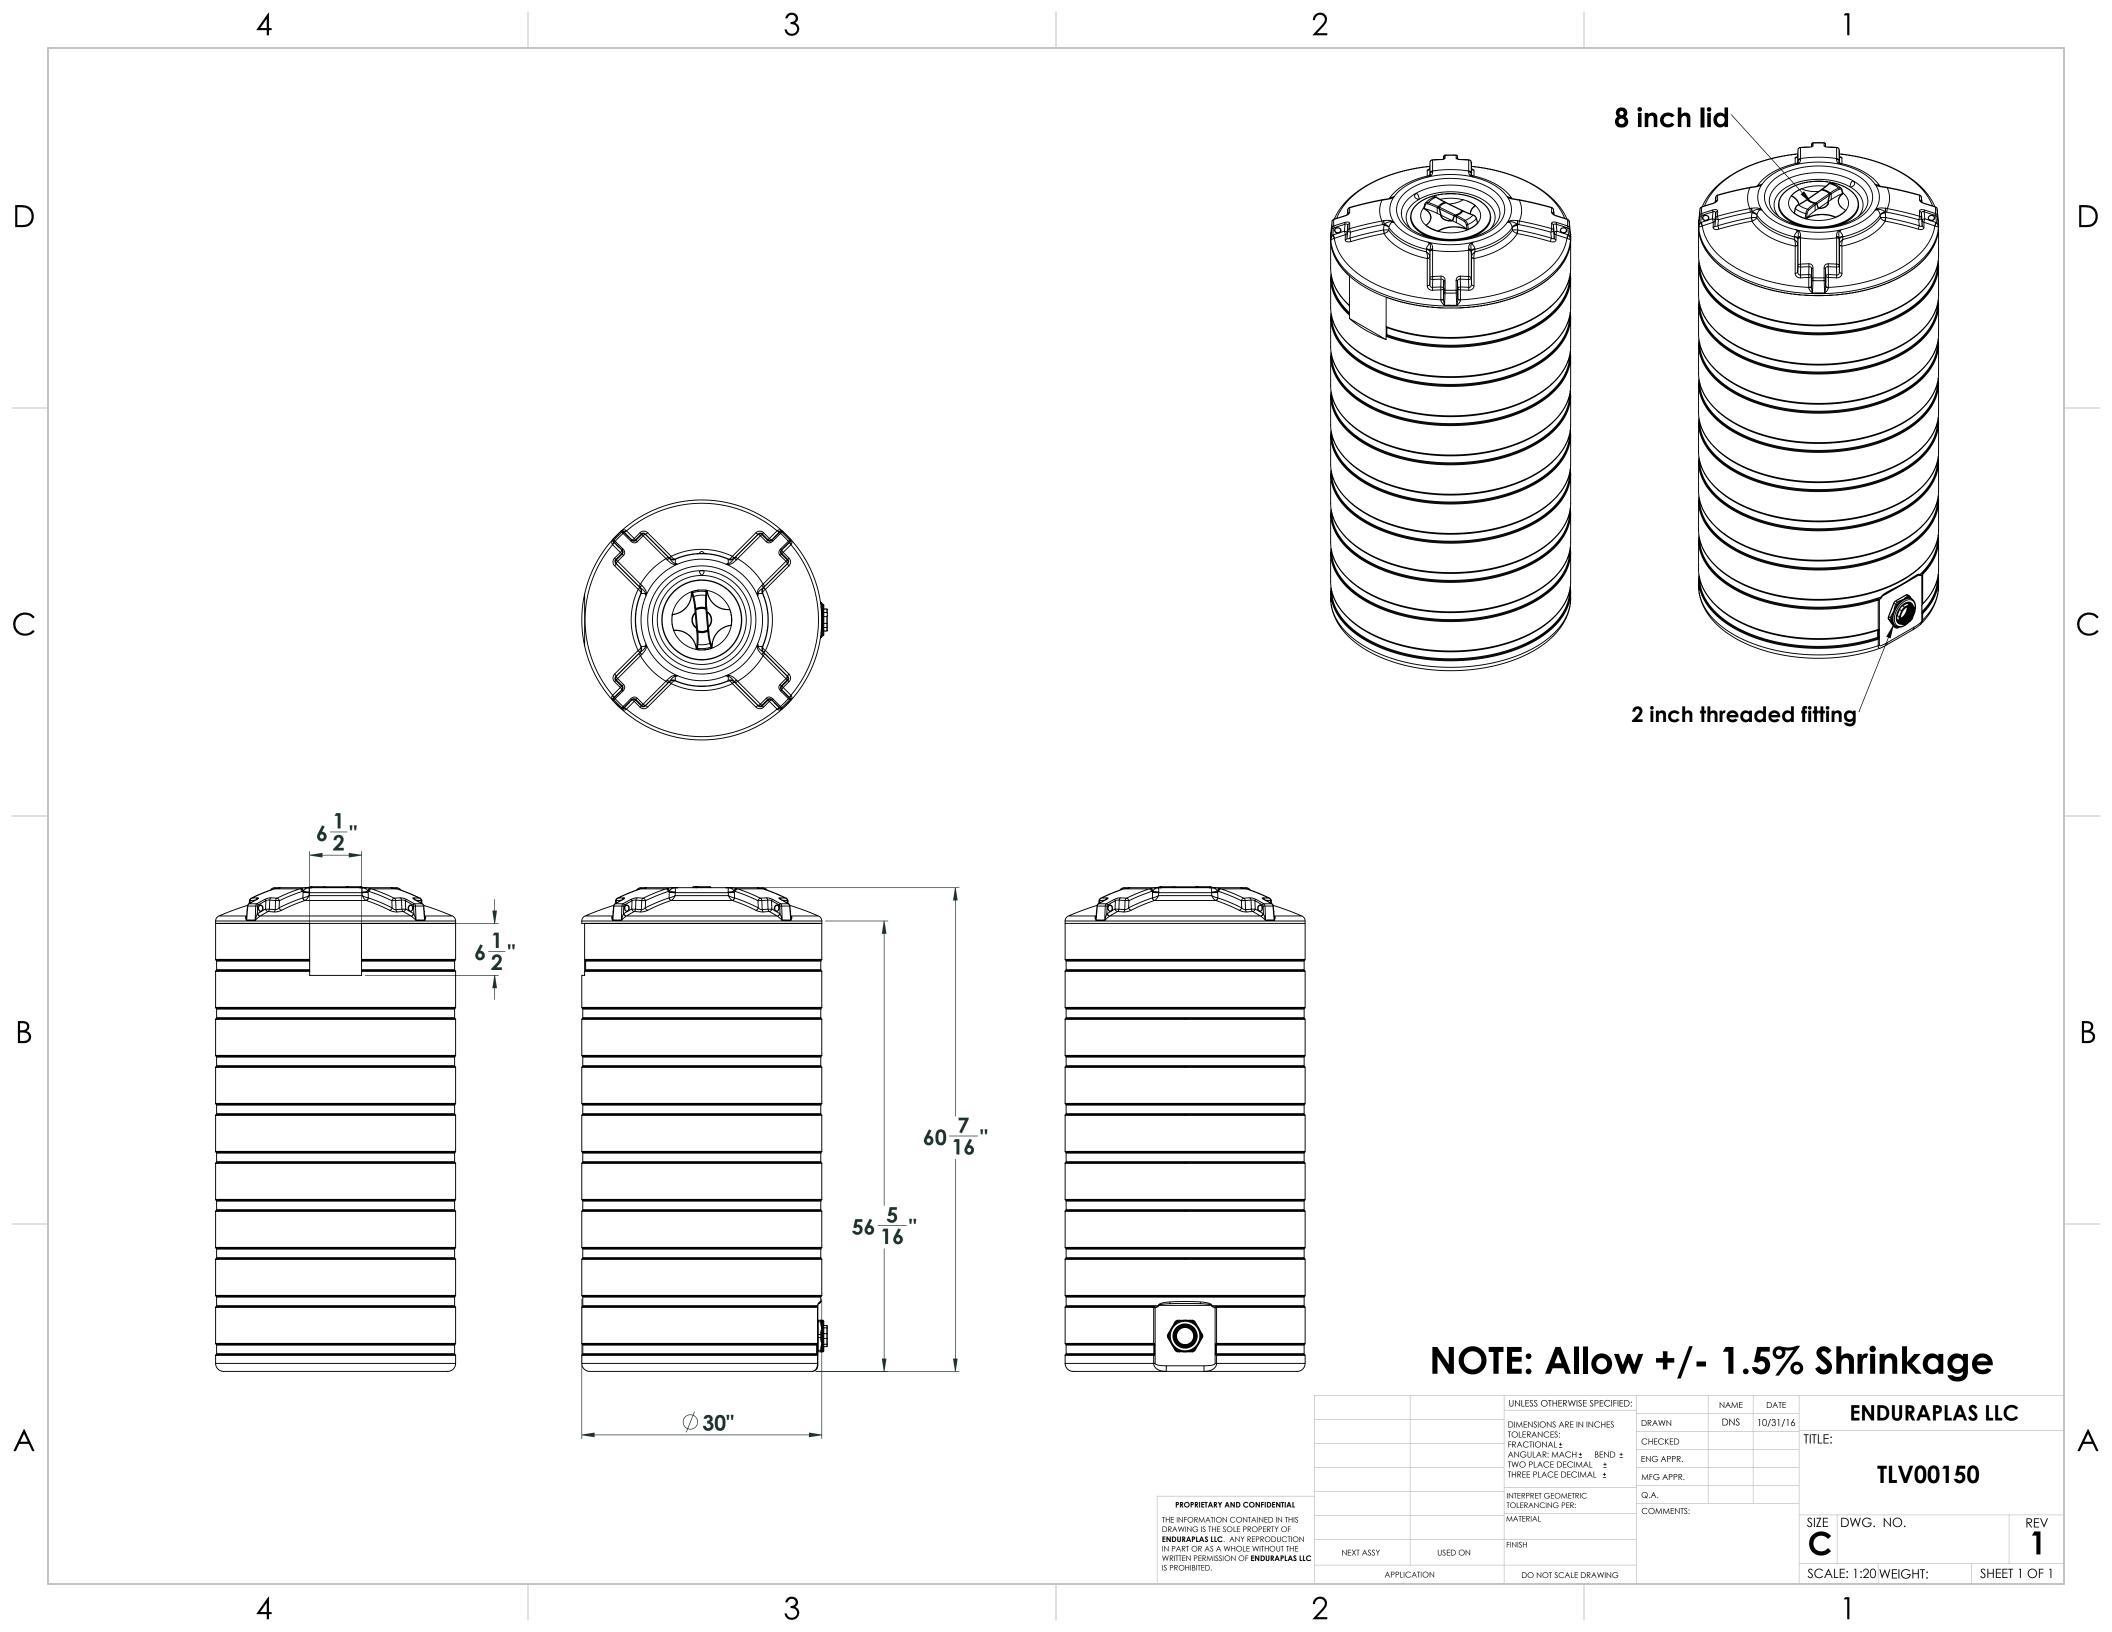

## NOTE: Allow +/- 1.5% Shrinkage

|                                                                                                                                                                                         |             |         | UNLESS OTHERWISE SPECIFIED:                                                                                                        |           | NAME | DATE     | ENDURAPLAS LLC      |       |        |
|-----------------------------------------------------------------------------------------------------------------------------------------------------------------------------------------|-------------|---------|------------------------------------------------------------------------------------------------------------------------------------|-----------|------|----------|---------------------|-------|--------|
|                                                                                                                                                                                         |             |         | DIMENSIONS ARE IN INCHES TOLERANCES: FRACTIONAL± ANGULAR: MACH± BEND± TWO PLACE DECIMAL± THREE PLACE DECIMAL±  INTERPRET GEOMERTIC | DRAWN     | DNS  | 10/31/16 |                     |       |        |
|                                                                                                                                                                                         |             |         |                                                                                                                                    | CHECKED   |      |          | TLV01200            |       |        |
|                                                                                                                                                                                         |             |         |                                                                                                                                    | ENG APPR. |      |          |                     |       |        |
|                                                                                                                                                                                         |             |         |                                                                                                                                    | MFG APPR. |      |          |                     |       |        |
| PROPRIETARY AND CONFIDENTIAL                                                                                                                                                            |             |         |                                                                                                                                    | Q.A.      |      |          |                     |       |        |
| THE INFORMATION CONTAINED IN THIS DRAWING IS THE SOLE PROPERTY OF ENDURAPLAS LLC. ANY REPRODUCTION IN PART OR AS A WHOLE WITHOUT THE WRITTEN PERMISSION OF ENDURAPLAS LLCIS PROHIBITED. |             |         | TOLERANCING PER:                                                                                                                   | COMMENTS: |      |          |                     |       |        |
|                                                                                                                                                                                         |             |         | MATERIAL                                                                                                                           |           |      |          | SIZE DWG. NO.       |       | REV    |
|                                                                                                                                                                                         | NEXT ASSY   | USED ON | FINISH                                                                                                                             |           |      |          | C                   |       | ı      |
|                                                                                                                                                                                         | APPLICATION |         | DO NOT SCALE DRAWING                                                                                                               |           |      |          | SCALE: 1:50 WEIGHT: | SHEET | 1 OF 1 |