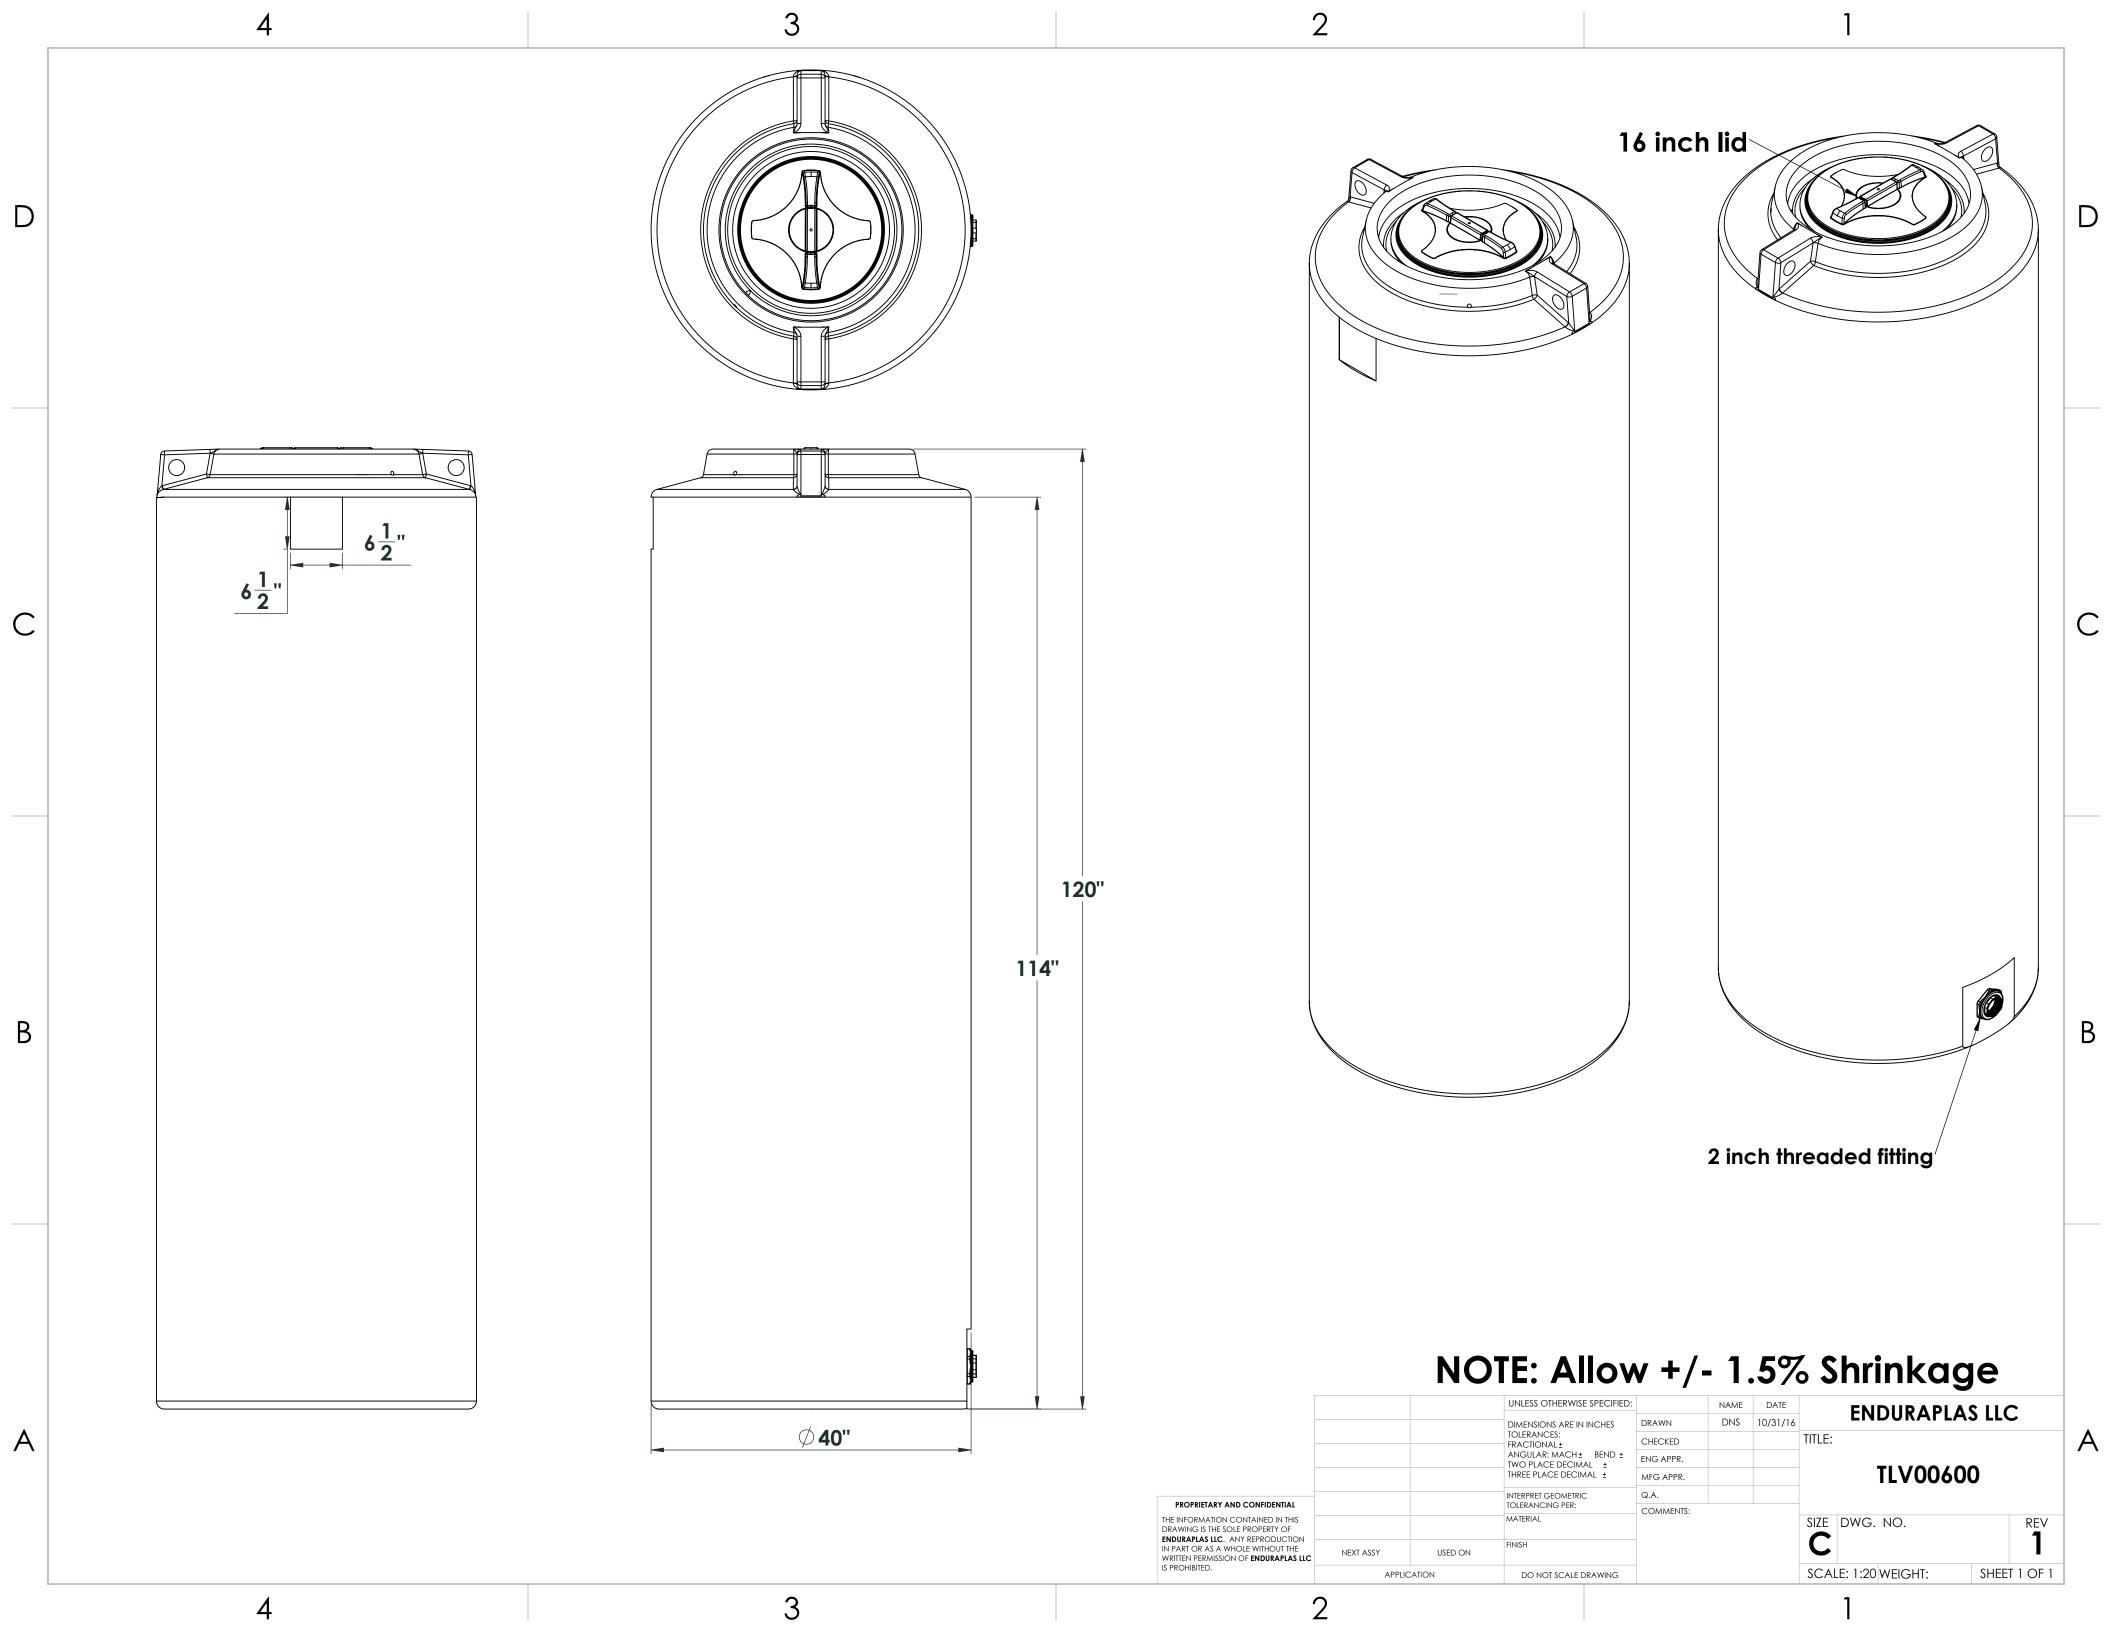

## NOTE: Allow +/- 1.5% Shrinkage

|                                                                                                                                                                                         |             |         | UNLESS OTHERWISE SPECIFIED:                                                                                                        |           | NAME | DATE     | ENDURAPLAS LLC      |       |        |
|-----------------------------------------------------------------------------------------------------------------------------------------------------------------------------------------|-------------|---------|------------------------------------------------------------------------------------------------------------------------------------|-----------|------|----------|---------------------|-------|--------|
|                                                                                                                                                                                         |             |         | DIMENSIONS ARE IN INCHES TOLERANCES: FRACTIONAL± ANGULAR: MACH± BEND± TWO PLACE DECIMAL± THREE PLACE DECIMAL±  INTERPRET GEOMERTIC | DRAWN     | DNS  | 10/31/16 |                     |       |        |
|                                                                                                                                                                                         |             |         |                                                                                                                                    | CHECKED   |      |          | TLV01200            |       |        |
|                                                                                                                                                                                         |             |         |                                                                                                                                    | ENG APPR. |      |          |                     |       |        |
|                                                                                                                                                                                         |             |         |                                                                                                                                    | MFG APPR. |      |          |                     |       |        |
| PROPRIETARY AND CONFIDENTIAL                                                                                                                                                            |             |         |                                                                                                                                    | Q.A.      |      |          |                     |       |        |
| THE INFORMATION CONTAINED IN THIS DRAWING IS THE SOLE PROPERTY OF ENDURAPLAS LLC. ANY REPRODUCTION IN PART OR AS A WHOLE WITHOUT THE WRITTEN PERMISSION OF ENDURAPLAS LLCIS PROHIBITED. |             |         | TOLERANCING PER:                                                                                                                   | COMMENTS: |      |          |                     |       |        |
|                                                                                                                                                                                         |             |         | MATERIAL                                                                                                                           |           |      |          | SIZE DWG. NO.       |       | REV    |
|                                                                                                                                                                                         | NEXT ASSY   | USED ON | FINISH                                                                                                                             |           |      |          | C                   |       | ı      |
|                                                                                                                                                                                         | APPLICATION |         | DO NOT SCALE DRAWING                                                                                                               |           |      |          | SCALE: 1:50 WEIGHT: | SHEET | 1 OF 1 |