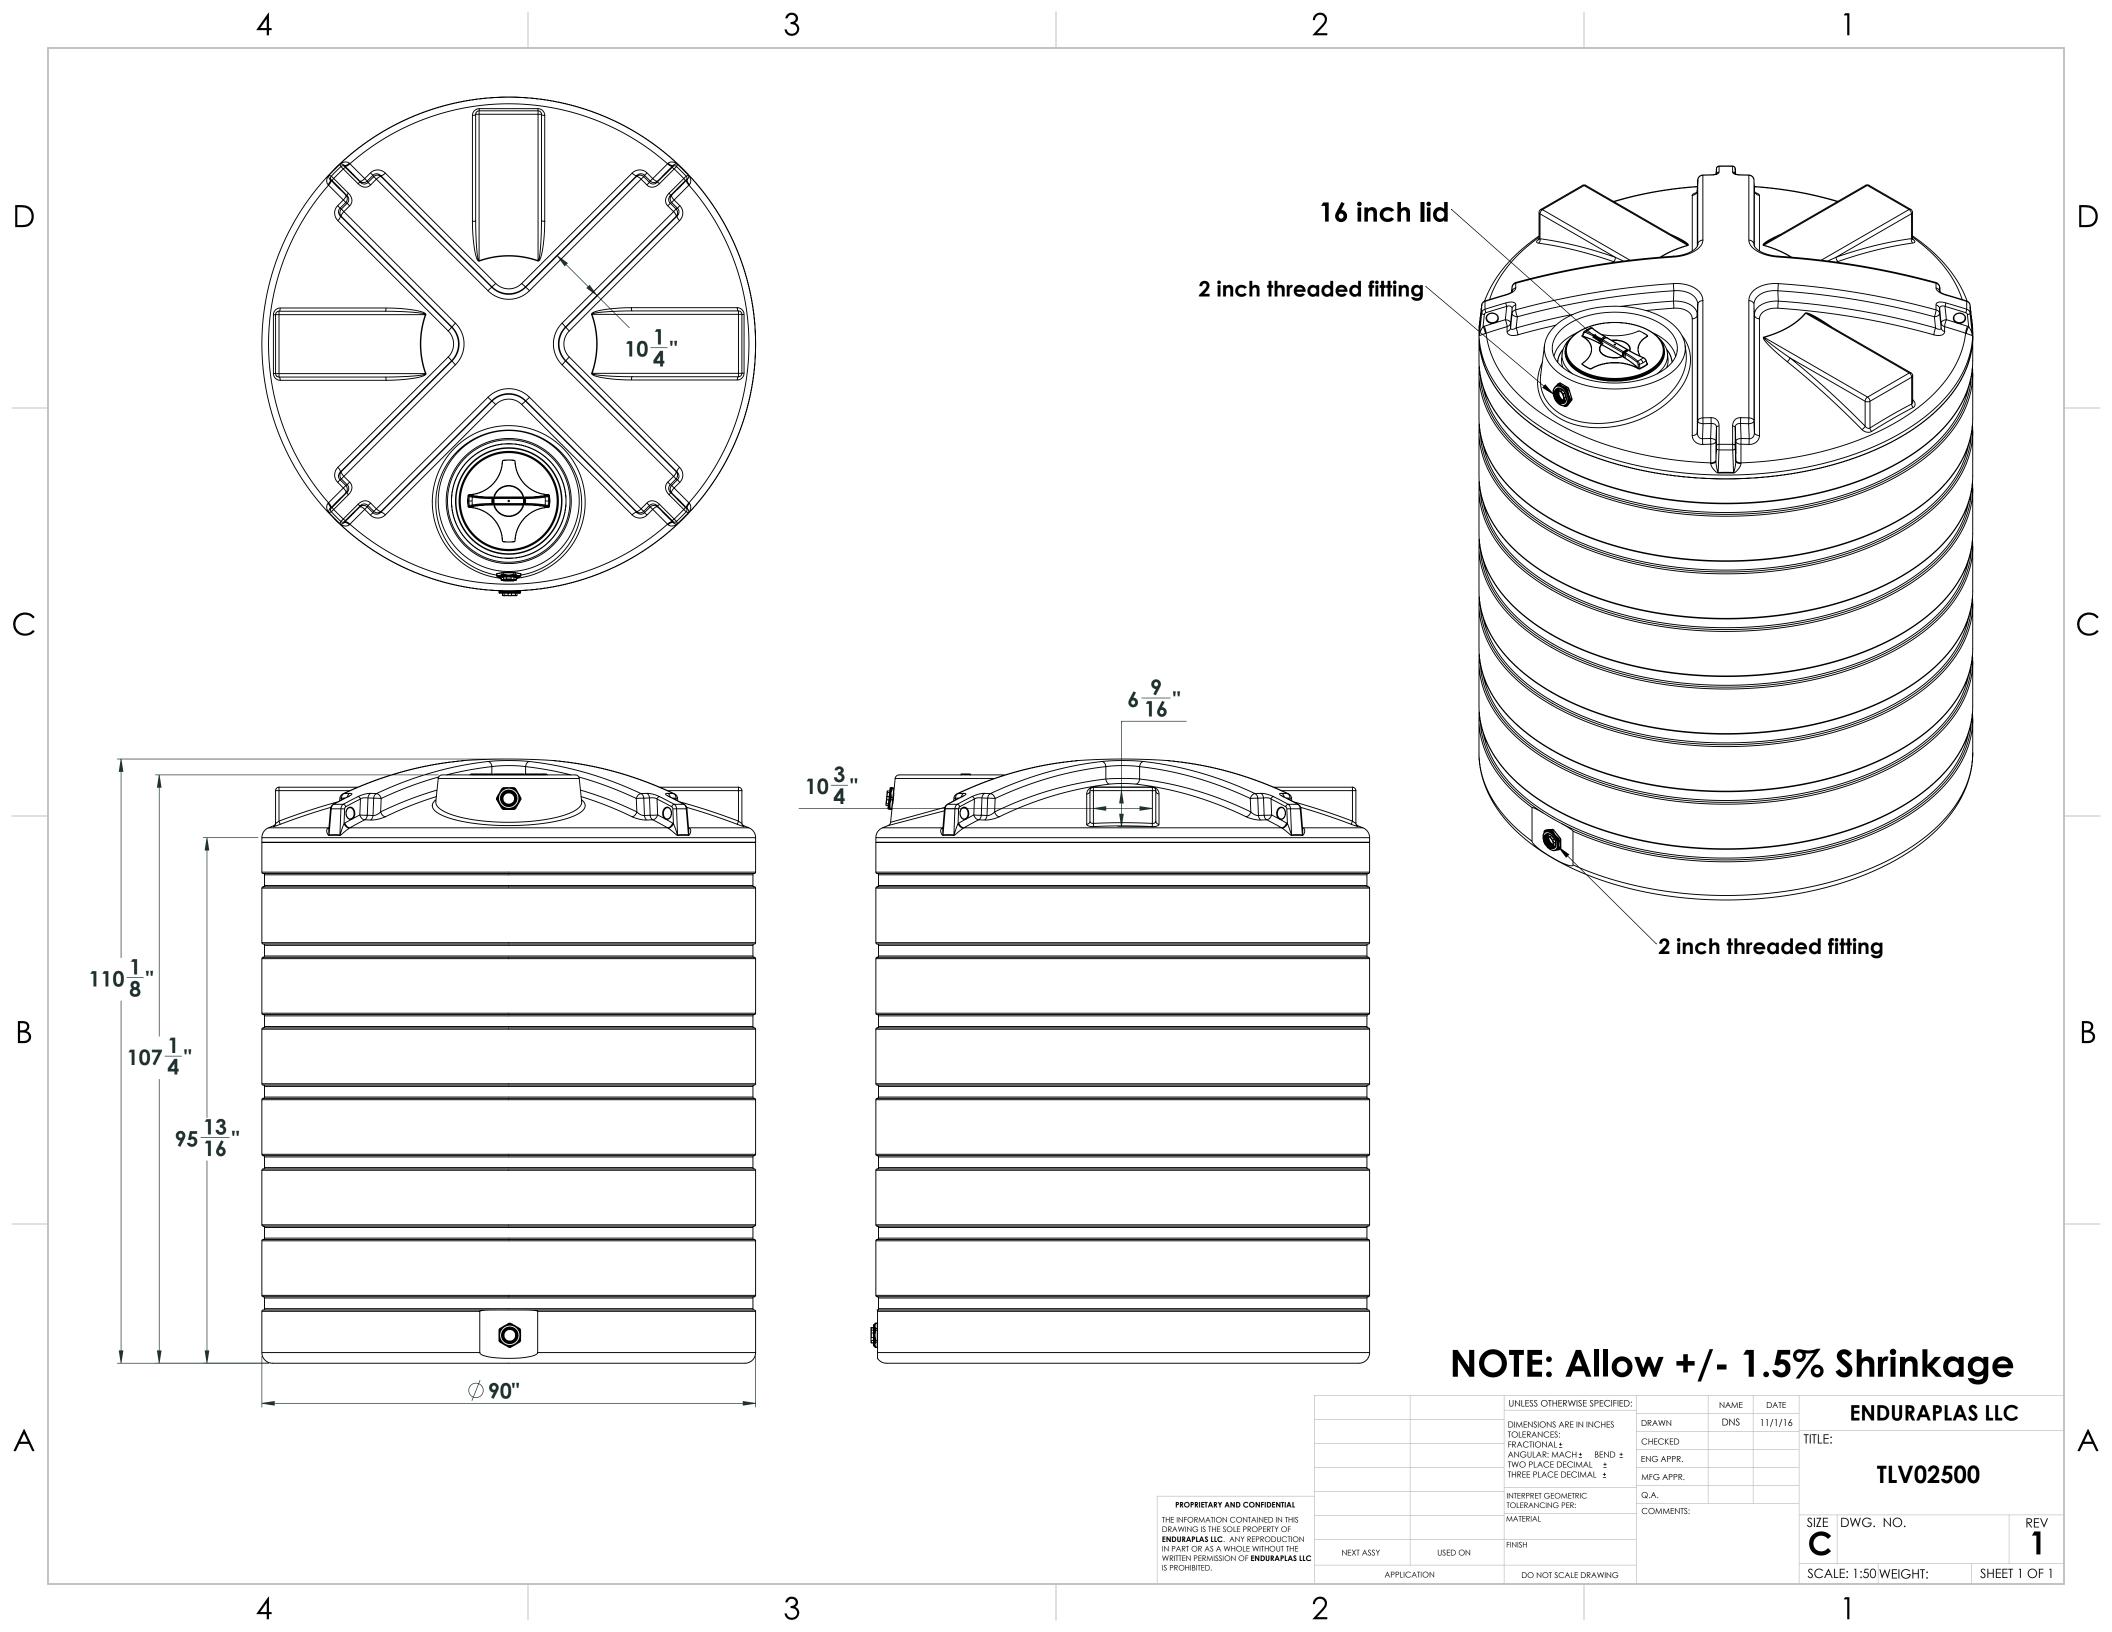

3

## NOTE: Allow +/- 1.5% Shrinkage

|                                                                                                                                                                                         |             |         | UNLESS OTHERWISE SPECIFIED:                                                                                                        |           | NAME | DATE     | ENDURAPLAS LLC      |       |        |
|-----------------------------------------------------------------------------------------------------------------------------------------------------------------------------------------|-------------|---------|------------------------------------------------------------------------------------------------------------------------------------|-----------|------|----------|---------------------|-------|--------|
|                                                                                                                                                                                         |             |         | DIMENSIONS ARE IN INCHES TOLERANCES: FRACTIONAL± ANGULAR: MACH± BEND± TWO PLACE DECIMAL± THREE PLACE DECIMAL±  INTERPRET GEOMERTIC | DRAWN     | DNS  | 10/31/16 |                     |       |        |
|                                                                                                                                                                                         |             |         |                                                                                                                                    | CHECKED   |      |          | TLV01200            |       |        |
|                                                                                                                                                                                         |             |         |                                                                                                                                    | ENG APPR. |      |          |                     |       |        |
|                                                                                                                                                                                         |             |         |                                                                                                                                    | MFG APPR. |      |          |                     |       |        |
| PROPRIETARY AND CONFIDENTIAL                                                                                                                                                            |             |         |                                                                                                                                    | Q.A.      |      |          |                     |       |        |
| THE INFORMATION CONTAINED IN THIS DRAWING IS THE SOLE PROPERTY OF ENDURAPLAS LLC. ANY REPRODUCTION IN PART OR AS A WHOLE WITHOUT THE WRITTEN PERMISSION OF ENDURAPLAS LLCIS PROHIBITED. |             |         | TOLERANCING PER:                                                                                                                   | COMMENTS: |      |          |                     |       |        |
|                                                                                                                                                                                         |             |         | MATERIAL                                                                                                                           |           |      |          | SIZE DWG. NO.       |       | REV    |
|                                                                                                                                                                                         | NEXT ASSY   | USED ON | FINISH                                                                                                                             |           |      |          | C                   |       | ı      |
|                                                                                                                                                                                         | APPLICATION |         | DO NOT SCALE DRAWING                                                                                                               |           |      |          | SCALE: 1:50 WEIGHT: | SHEET | 1 OF 1 |