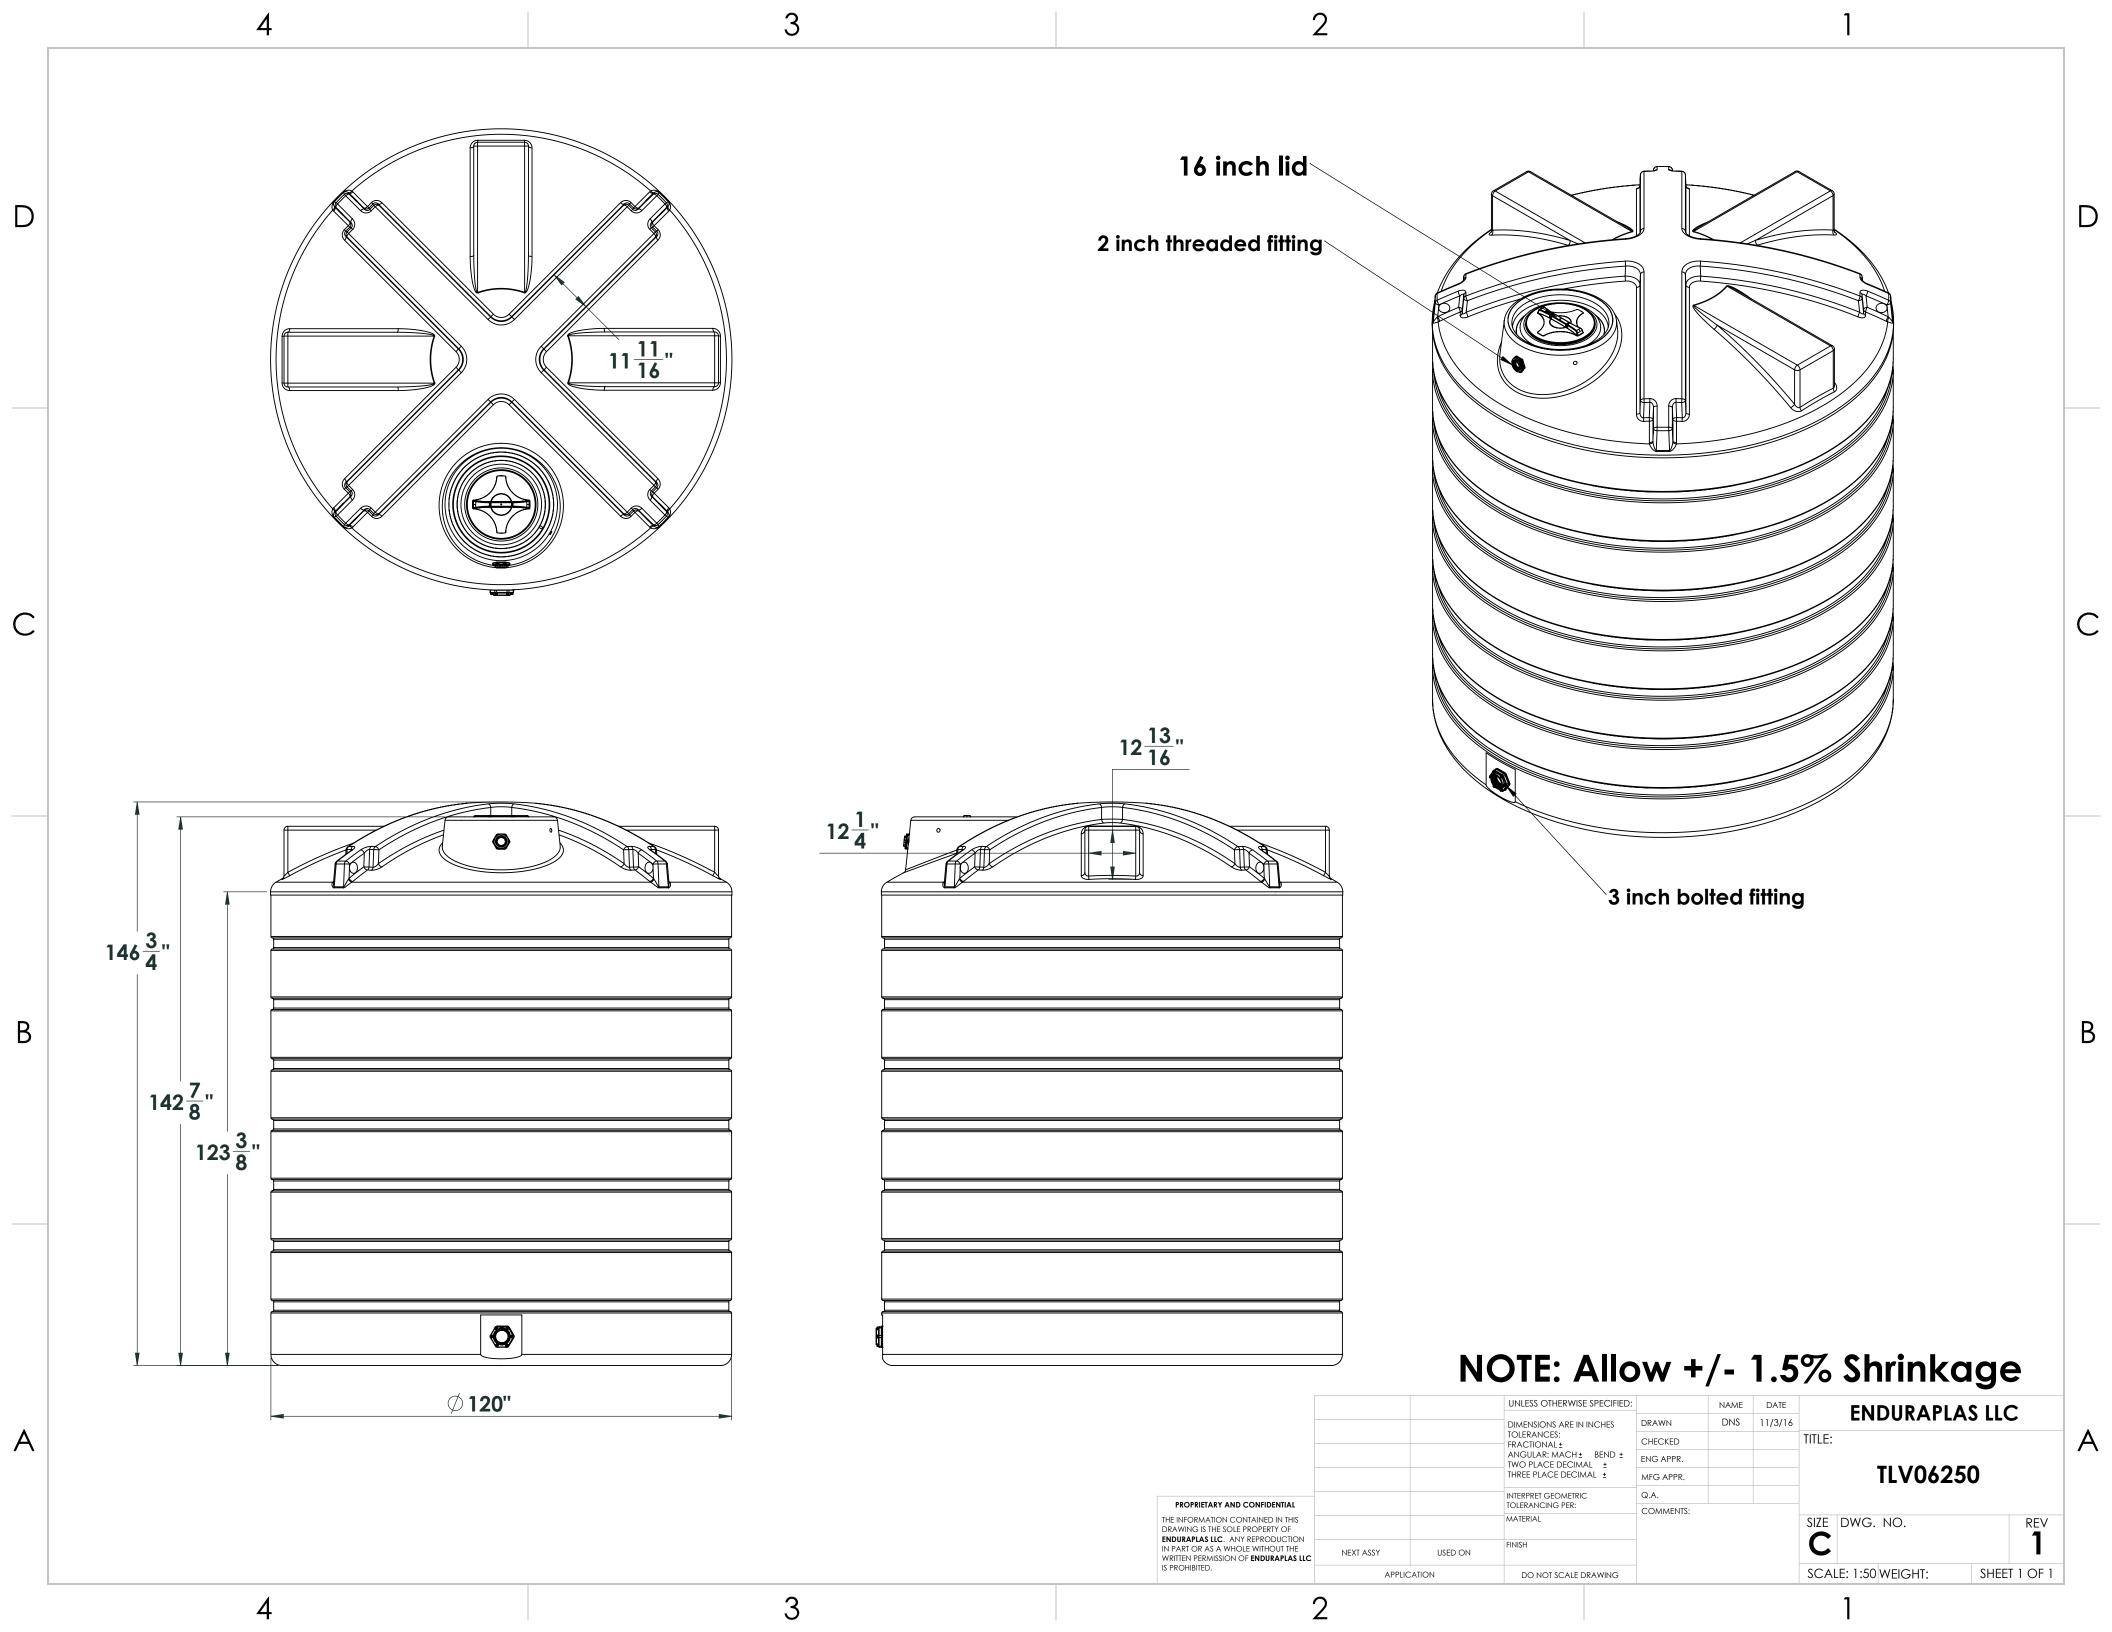

## NOTE: Allow +/- 1.5% Shrinkage

|                                                                                                                                                                                         |             |         | UNLESS OTHERWISE SPECIFIED:                                                                                                        |           | NAME | DATE     | ENDURAPLAS LLC      |       |        |
|-----------------------------------------------------------------------------------------------------------------------------------------------------------------------------------------|-------------|---------|------------------------------------------------------------------------------------------------------------------------------------|-----------|------|----------|---------------------|-------|--------|
|                                                                                                                                                                                         |             |         | DIMENSIONS ARE IN INCHES TOLERANCES: FRACTIONAL± ANGULAR: MACH± BEND± TWO PLACE DECIMAL± THREE PLACE DECIMAL±  INTERPRET GEOMERTIC | DRAWN     | DNS  | 10/31/16 |                     |       |        |
|                                                                                                                                                                                         |             |         |                                                                                                                                    | CHECKED   |      |          | TLV01200            |       |        |
|                                                                                                                                                                                         |             |         |                                                                                                                                    | ENG APPR. |      |          |                     |       |        |
|                                                                                                                                                                                         |             |         |                                                                                                                                    | MFG APPR. |      |          |                     |       |        |
| PROPRIETARY AND CONFIDENTIAL                                                                                                                                                            |             |         |                                                                                                                                    | Q.A.      |      |          |                     |       |        |
| THE INFORMATION CONTAINED IN THIS DRAWING IS THE SOLE PROPERTY OF ENDURAPLAS LLC. ANY REPRODUCTION IN PART OR AS A WHOLE WITHOUT THE WRITTEN PERMISSION OF ENDURAPLAS LLCIS PROHIBITED. |             |         | TOLERANCING PER:                                                                                                                   | COMMENTS: |      |          |                     |       |        |
|                                                                                                                                                                                         |             |         | MATERIAL                                                                                                                           |           |      |          | SIZE DWG. NO.       |       | REV    |
|                                                                                                                                                                                         | NEXT ASSY   | USED ON | FINISH                                                                                                                             |           |      |          | C                   |       | ı      |
|                                                                                                                                                                                         | APPLICATION |         | DO NOT SCALE DRAWING                                                                                                               |           |      |          | SCALE: 1:50 WEIGHT: | SHEET | 1 OF 1 |