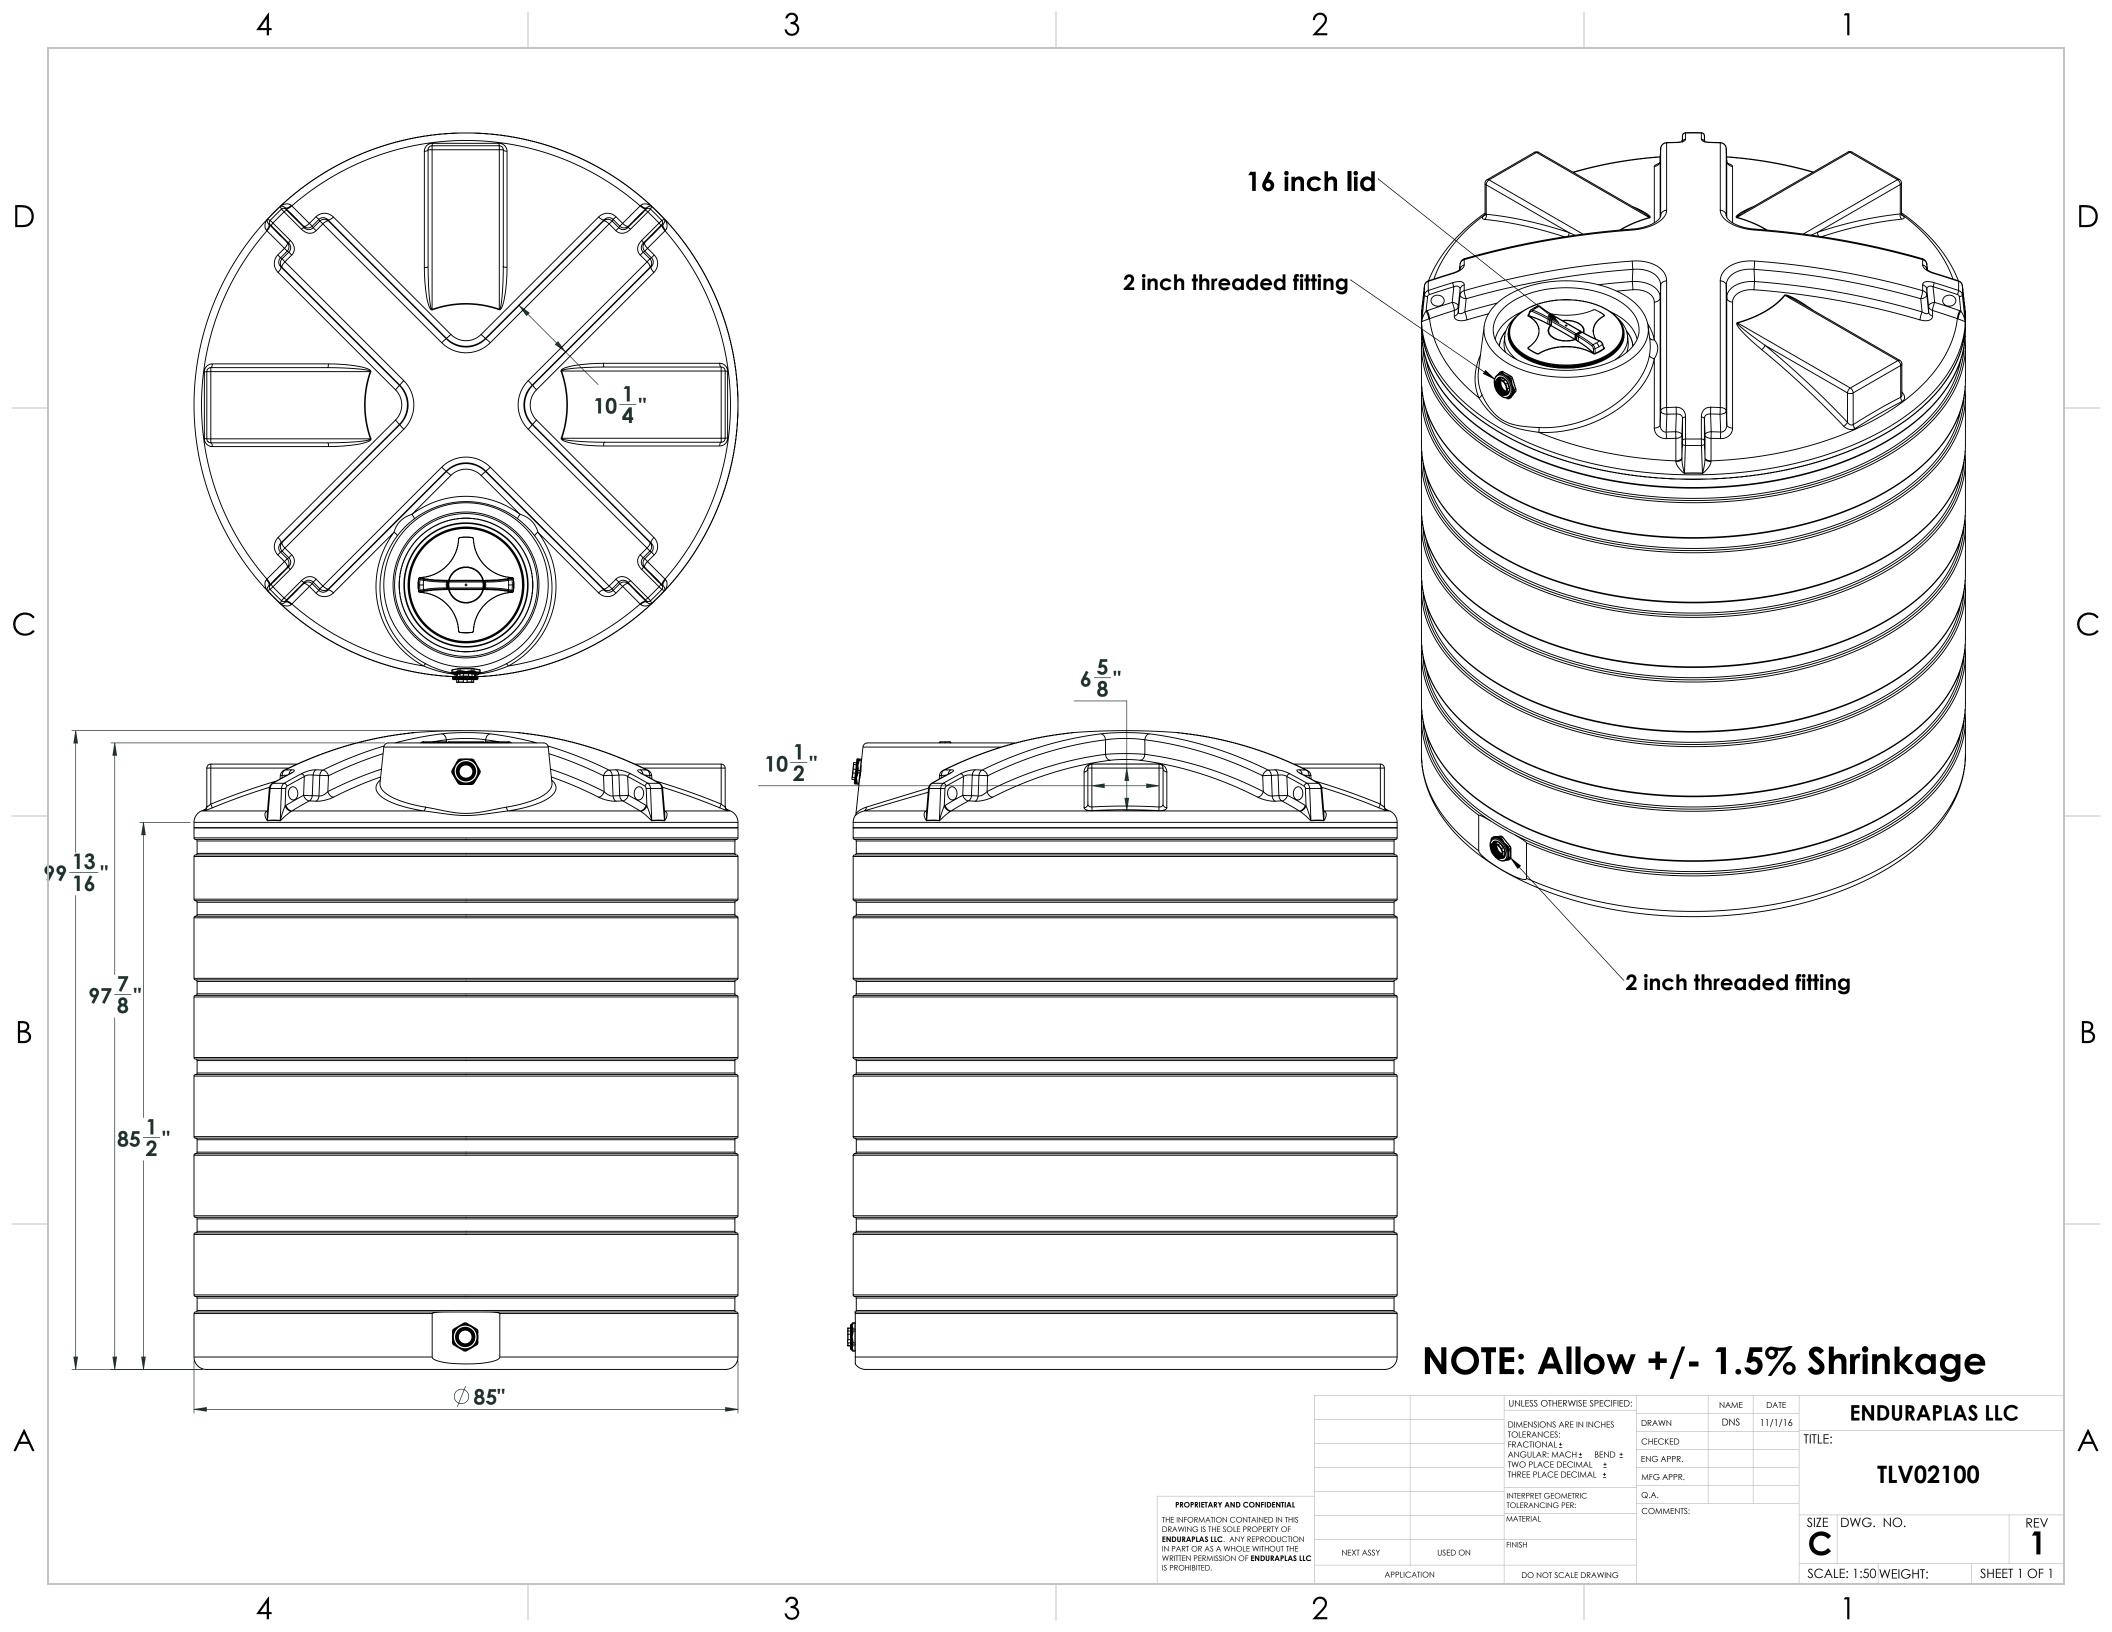

3

## NOTE: Allow +/- 1.5% Shrinkage

|                                                                                                                                                                                         |             |         | UNLESS OTHERWISE SPECIFIED:                                                                                                        |           | NAME | DATE     | ENDURAPLAS LLC      |       |        |
|-----------------------------------------------------------------------------------------------------------------------------------------------------------------------------------------|-------------|---------|------------------------------------------------------------------------------------------------------------------------------------|-----------|------|----------|---------------------|-------|--------|
|                                                                                                                                                                                         |             |         | DIMENSIONS ARE IN INCHES TOLERANCES: FRACTIONAL± ANGULAR: MACH± BEND± TWO PLACE DECIMAL± THREE PLACE DECIMAL±  INTERPRET GEOMERTIC | DRAWN     | DNS  | 10/31/16 |                     |       |        |
|                                                                                                                                                                                         |             |         |                                                                                                                                    | CHECKED   |      |          | TLV01200            |       |        |
|                                                                                                                                                                                         |             |         |                                                                                                                                    | ENG APPR. |      |          |                     |       |        |
|                                                                                                                                                                                         |             |         |                                                                                                                                    | MFG APPR. |      |          |                     |       |        |
| PROPRIETARY AND CONFIDENTIAL                                                                                                                                                            |             |         |                                                                                                                                    | Q.A.      |      |          |                     |       |        |
| THE INFORMATION CONTAINED IN THIS DRAWING IS THE SOLE PROPERTY OF ENDURAPLAS LLC. ANY REPRODUCTION IN PART OR AS A WHOLE WITHOUT THE WRITTEN PERMISSION OF ENDURAPLAS LLCIS PROHIBITED. |             |         | TOLERANCING PER:                                                                                                                   | COMMENTS: |      |          |                     |       |        |
|                                                                                                                                                                                         |             |         | MATERIAL                                                                                                                           |           |      |          | SIZE DWG. NO.       |       | REV    |
|                                                                                                                                                                                         | NEXT ASSY   | USED ON | FINISH                                                                                                                             |           |      |          | C                   |       | ı      |
|                                                                                                                                                                                         | APPLICATION |         | DO NOT SCALE DRAWING                                                                                                               |           |      |          | SCALE: 1:50 WEIGHT: | SHEET | 1 OF 1 |