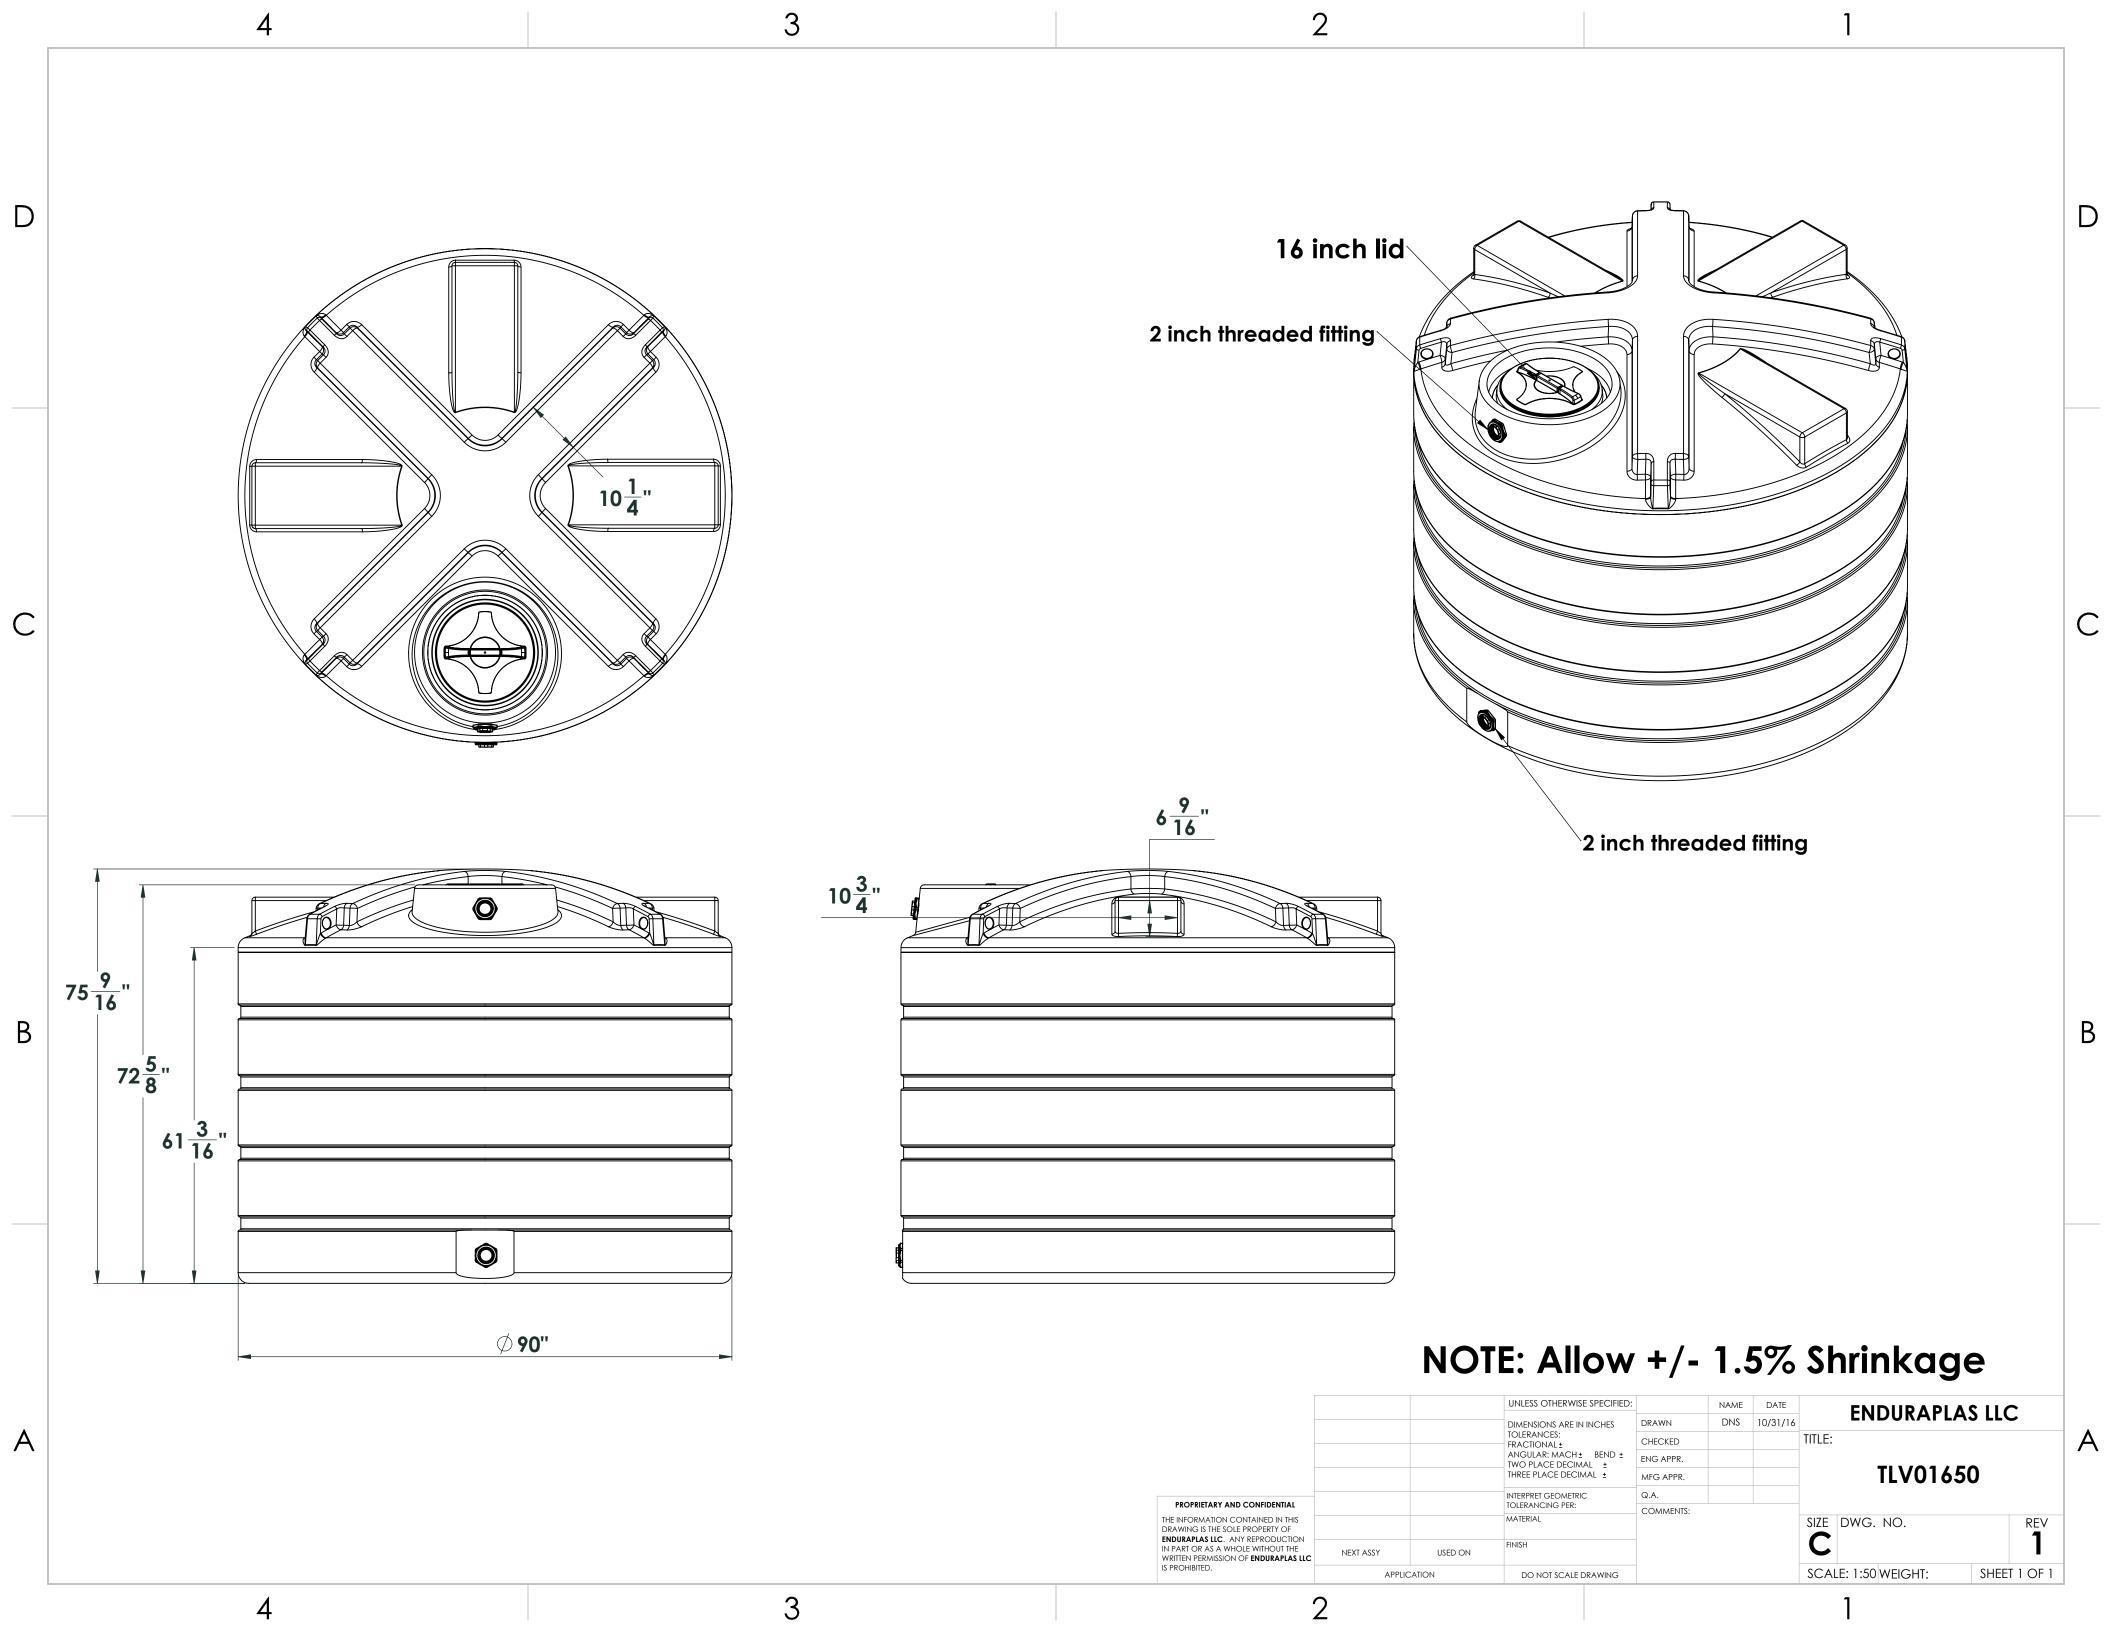

## NOTE: Allow +/- 1.5% Shrinkage

|                                                                                                                                                                                         |             |         | UNLESS OTHERWISE SPECIFIED:                                                                                                        |           | NAME | DATE     | ENDURAPLAS LLC      |       |        |
|-----------------------------------------------------------------------------------------------------------------------------------------------------------------------------------------|-------------|---------|------------------------------------------------------------------------------------------------------------------------------------|-----------|------|----------|---------------------|-------|--------|
|                                                                                                                                                                                         |             |         | DIMENSIONS ARE IN INCHES TOLERANCES: FRACTIONAL± ANGULAR: MACH± BEND± TWO PLACE DECIMAL± THREE PLACE DECIMAL±  INTERPRET GEOMERTIC | DRAWN     | DNS  | 10/31/16 |                     |       |        |
|                                                                                                                                                                                         |             |         |                                                                                                                                    | CHECKED   |      |          | TLV01200            |       |        |
|                                                                                                                                                                                         |             |         |                                                                                                                                    | ENG APPR. |      |          |                     |       |        |
|                                                                                                                                                                                         |             |         |                                                                                                                                    | MFG APPR. |      |          |                     |       |        |
| PROPRIETARY AND CONFIDENTIAL                                                                                                                                                            |             |         |                                                                                                                                    | Q.A.      |      |          |                     |       |        |
| THE INFORMATION CONTAINED IN THIS DRAWING IS THE SOLE PROPERTY OF ENDURAPLAS LLC. ANY REPRODUCTION IN PART OR AS A WHOLE WITHOUT THE WRITTEN PERMISSION OF ENDURAPLAS LLCIS PROHIBITED. |             |         | TOLERANCING PER:                                                                                                                   | COMMENTS: |      |          |                     |       |        |
|                                                                                                                                                                                         |             |         | MATERIAL                                                                                                                           |           |      |          | SIZE DWG. NO.       |       | REV    |
|                                                                                                                                                                                         | NEXT ASSY   | USED ON | FINISH                                                                                                                             |           |      |          | C                   |       | ı      |
|                                                                                                                                                                                         | APPLICATION |         | DO NOT SCALE DRAWING                                                                                                               |           |      |          | SCALE: 1:50 WEIGHT: | SHEET | 1 OF 1 |