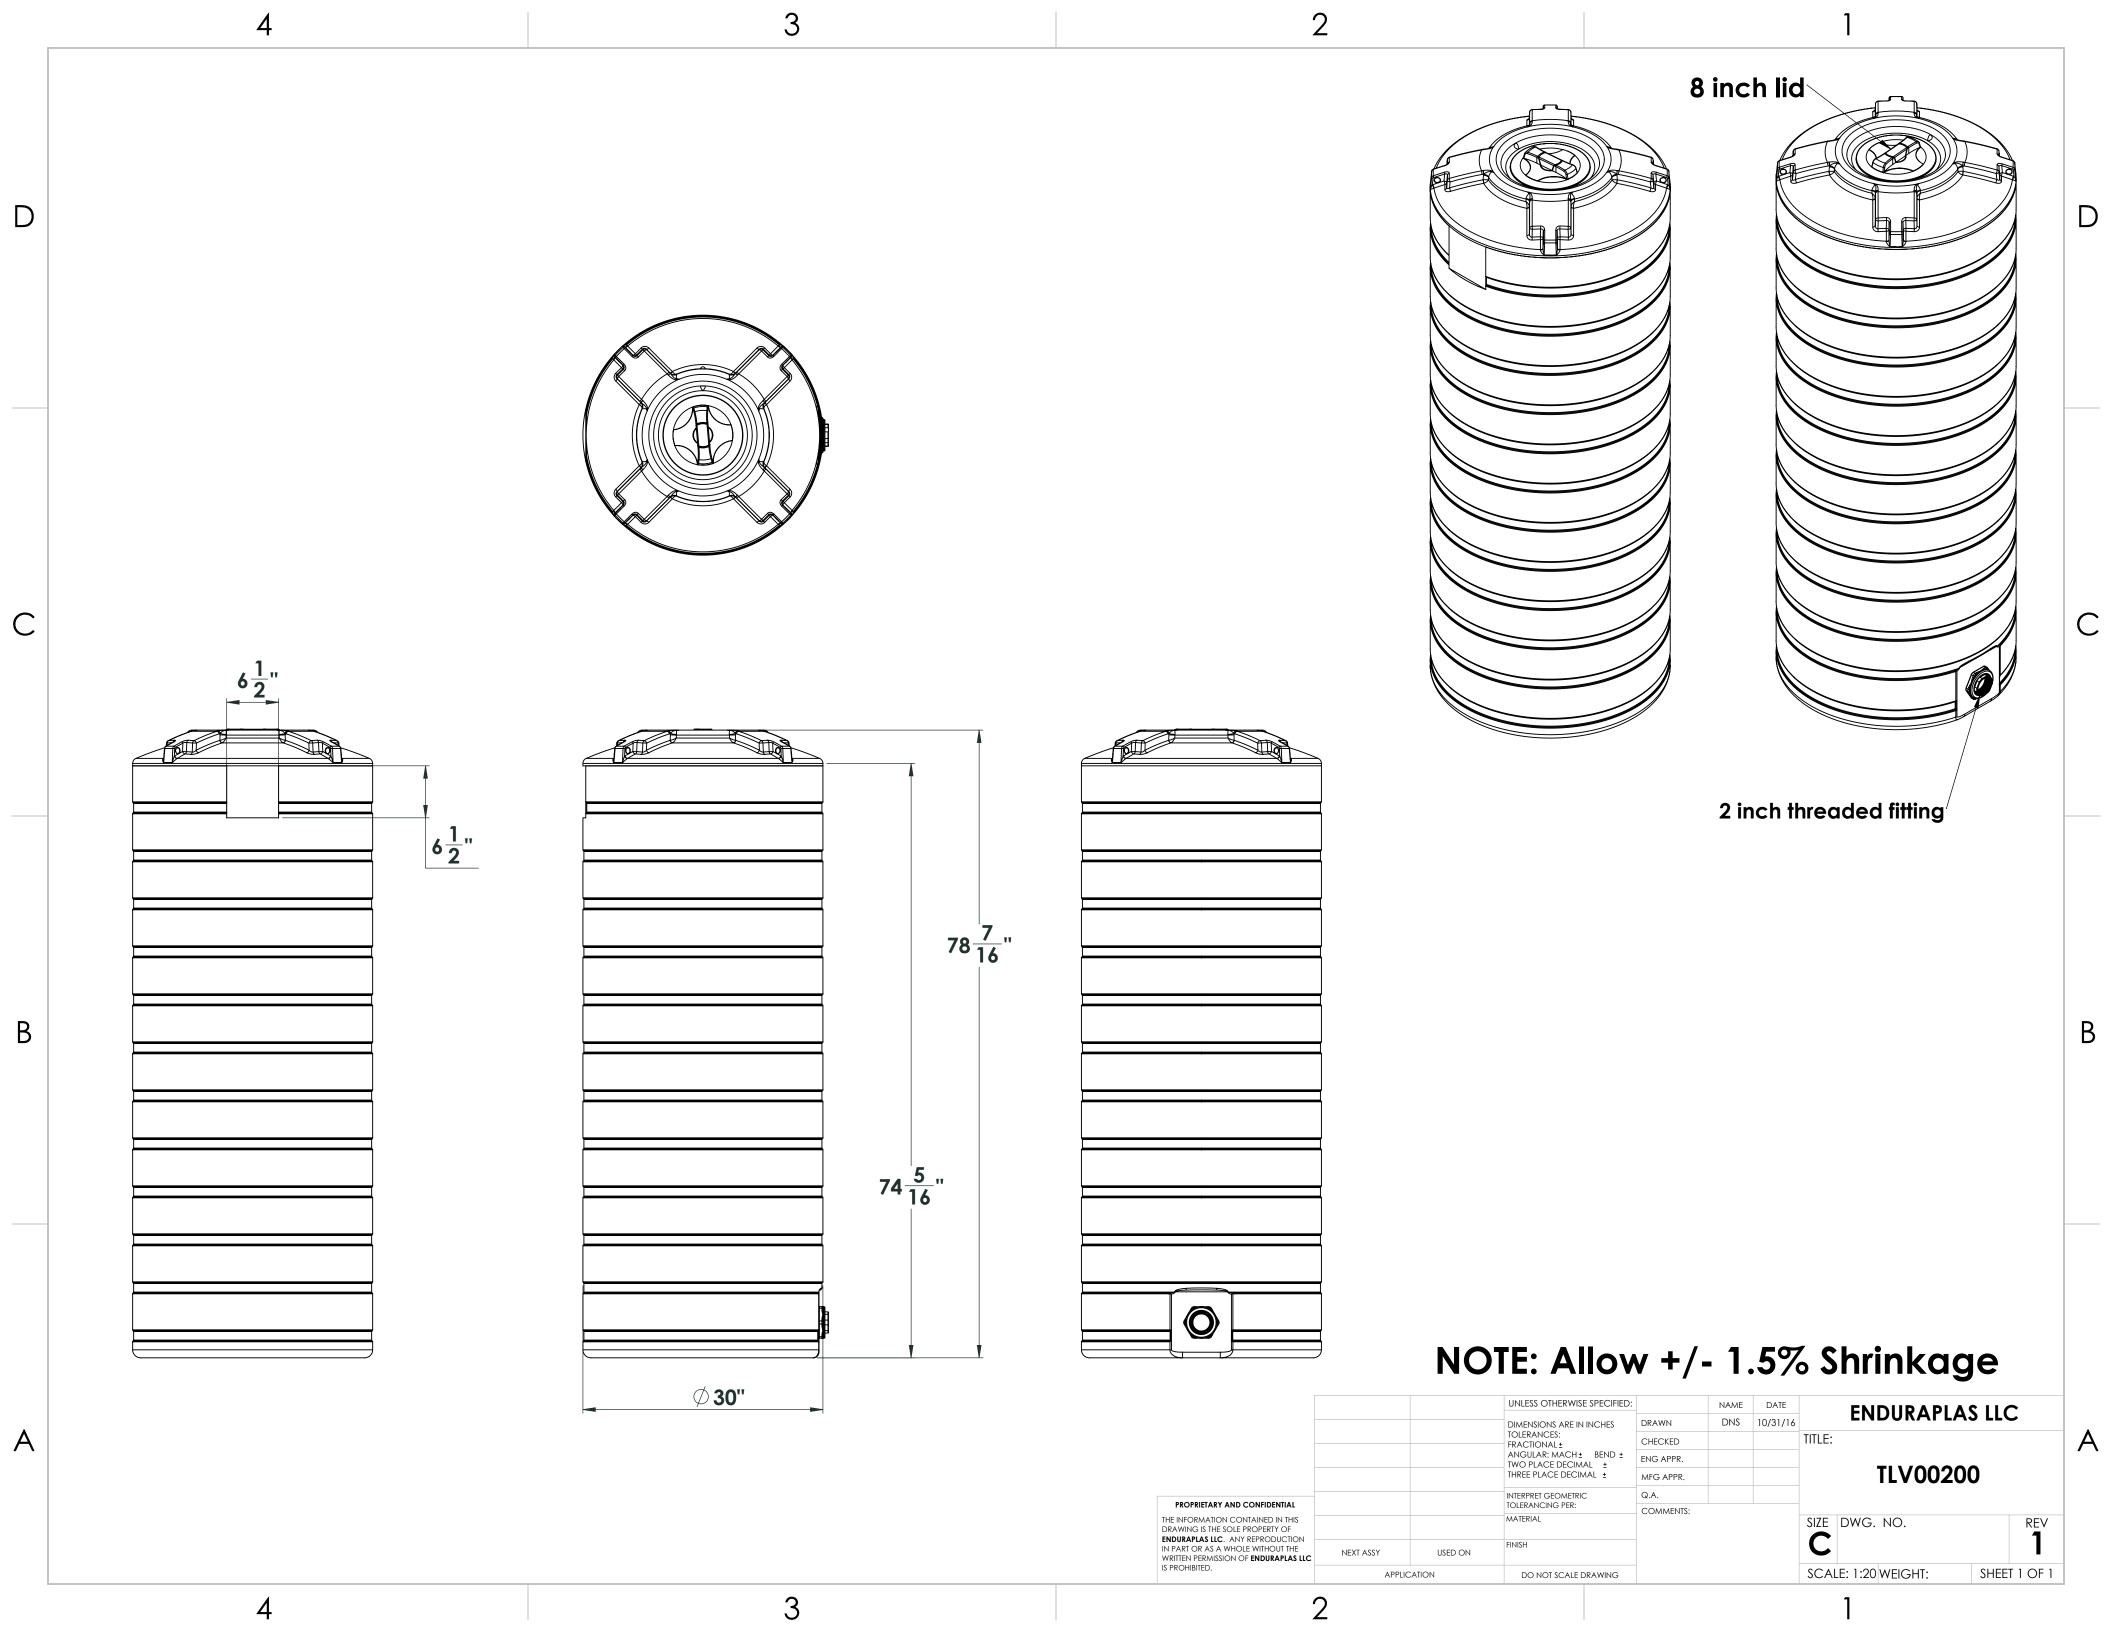

## NOTE: Allow +/- 1.5% Shrinkage

|                                                                                                                                                                                         |             |         | UNLESS OTHERWISE SPECIFIED:                                                                                                        |           | NAME | DATE     | ENDURAPLAS LLC      |       |        |
|-----------------------------------------------------------------------------------------------------------------------------------------------------------------------------------------|-------------|---------|------------------------------------------------------------------------------------------------------------------------------------|-----------|------|----------|---------------------|-------|--------|
|                                                                                                                                                                                         |             |         | DIMENSIONS ARE IN INCHES TOLERANCES: FRACTIONAL± ANGULAR: MACH± BEND± TWO PLACE DECIMAL± THREE PLACE DECIMAL±  INTERPRET GEOMERTIC | DRAWN     | DNS  | 10/31/16 |                     |       |        |
|                                                                                                                                                                                         |             |         |                                                                                                                                    | CHECKED   |      |          | TLV01200            |       |        |
|                                                                                                                                                                                         |             |         |                                                                                                                                    | ENG APPR. |      |          |                     |       |        |
|                                                                                                                                                                                         |             |         |                                                                                                                                    | MFG APPR. |      |          |                     |       |        |
| PROPRIETARY AND CONFIDENTIAL                                                                                                                                                            |             |         |                                                                                                                                    | Q.A.      |      |          |                     |       |        |
| THE INFORMATION CONTAINED IN THIS DRAWING IS THE SOLE PROPERTY OF ENDURAPLAS LLC. ANY REPRODUCTION IN PART OR AS A WHOLE WITHOUT THE WRITTEN PERMISSION OF ENDURAPLAS LLCIS PROHIBITED. |             |         | TOLERANCING PER:                                                                                                                   | COMMENTS: |      |          |                     |       |        |
|                                                                                                                                                                                         |             |         | MATERIAL                                                                                                                           |           |      |          | SIZE DWG. NO.       |       | REV    |
|                                                                                                                                                                                         | NEXT ASSY   | USED ON | FINISH                                                                                                                             |           |      |          | C                   |       | ı      |
|                                                                                                                                                                                         | APPLICATION |         | DO NOT SCALE DRAWING                                                                                                               |           |      |          | SCALE: 1:50 WEIGHT: | SHEET | 1 OF 1 |