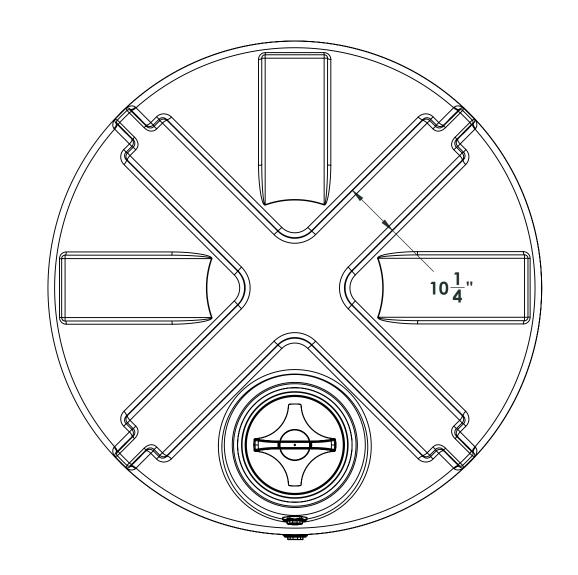

## NOTE: Allow +/- 1.5% Shrinkage

|                                                                                                                                                                                         |             |         | UNLESS OTHERWISE SPECIFIED:                                                                                                        |           | NAME | DATE     | ENDURAPLAS LLC      |       |        |
|-----------------------------------------------------------------------------------------------------------------------------------------------------------------------------------------|-------------|---------|------------------------------------------------------------------------------------------------------------------------------------|-----------|------|----------|---------------------|-------|--------|
|                                                                                                                                                                                         |             |         | DIMENSIONS ARE IN INCHES TOLERANCES: FRACTIONAL± ANGULAR: MACH± BEND± TWO PLACE DECIMAL± THREE PLACE DECIMAL±  INTERPRET GEOMERTIC | DRAWN     | DNS  | 10/31/16 |                     |       |        |
|                                                                                                                                                                                         |             |         |                                                                                                                                    | CHECKED   |      |          | TLV01200            |       |        |
|                                                                                                                                                                                         |             |         |                                                                                                                                    | ENG APPR. |      |          |                     |       |        |
|                                                                                                                                                                                         |             |         |                                                                                                                                    | MFG APPR. |      |          |                     |       |        |
| PROPRIETARY AND CONFIDENTIAL                                                                                                                                                            |             |         |                                                                                                                                    | Q.A.      |      |          |                     |       |        |
| THE INFORMATION CONTAINED IN THIS DRAWING IS THE SOLE PROPERTY OF ENDURAPLAS LLC. ANY REPRODUCTION IN PART OR AS A WHOLE WITHOUT THE WRITTEN PERMISSION OF ENDURAPLAS LLCIS PROHIBITED. |             |         | TOLERANCING PER:                                                                                                                   | COMMENTS: |      |          |                     |       |        |
|                                                                                                                                                                                         |             |         | MATERIAL                                                                                                                           |           |      |          | SIZE DWG. NO.       |       | REV    |
|                                                                                                                                                                                         | NEXT ASSY   | USED ON | FINISH                                                                                                                             |           |      |          | C                   |       | ı      |
|                                                                                                                                                                                         | APPLICATION |         | DO NOT SCALE DRAWING                                                                                                               |           |      |          | SCALE: 1:50 WEIGHT: | SHEET | 1 OF 1 |