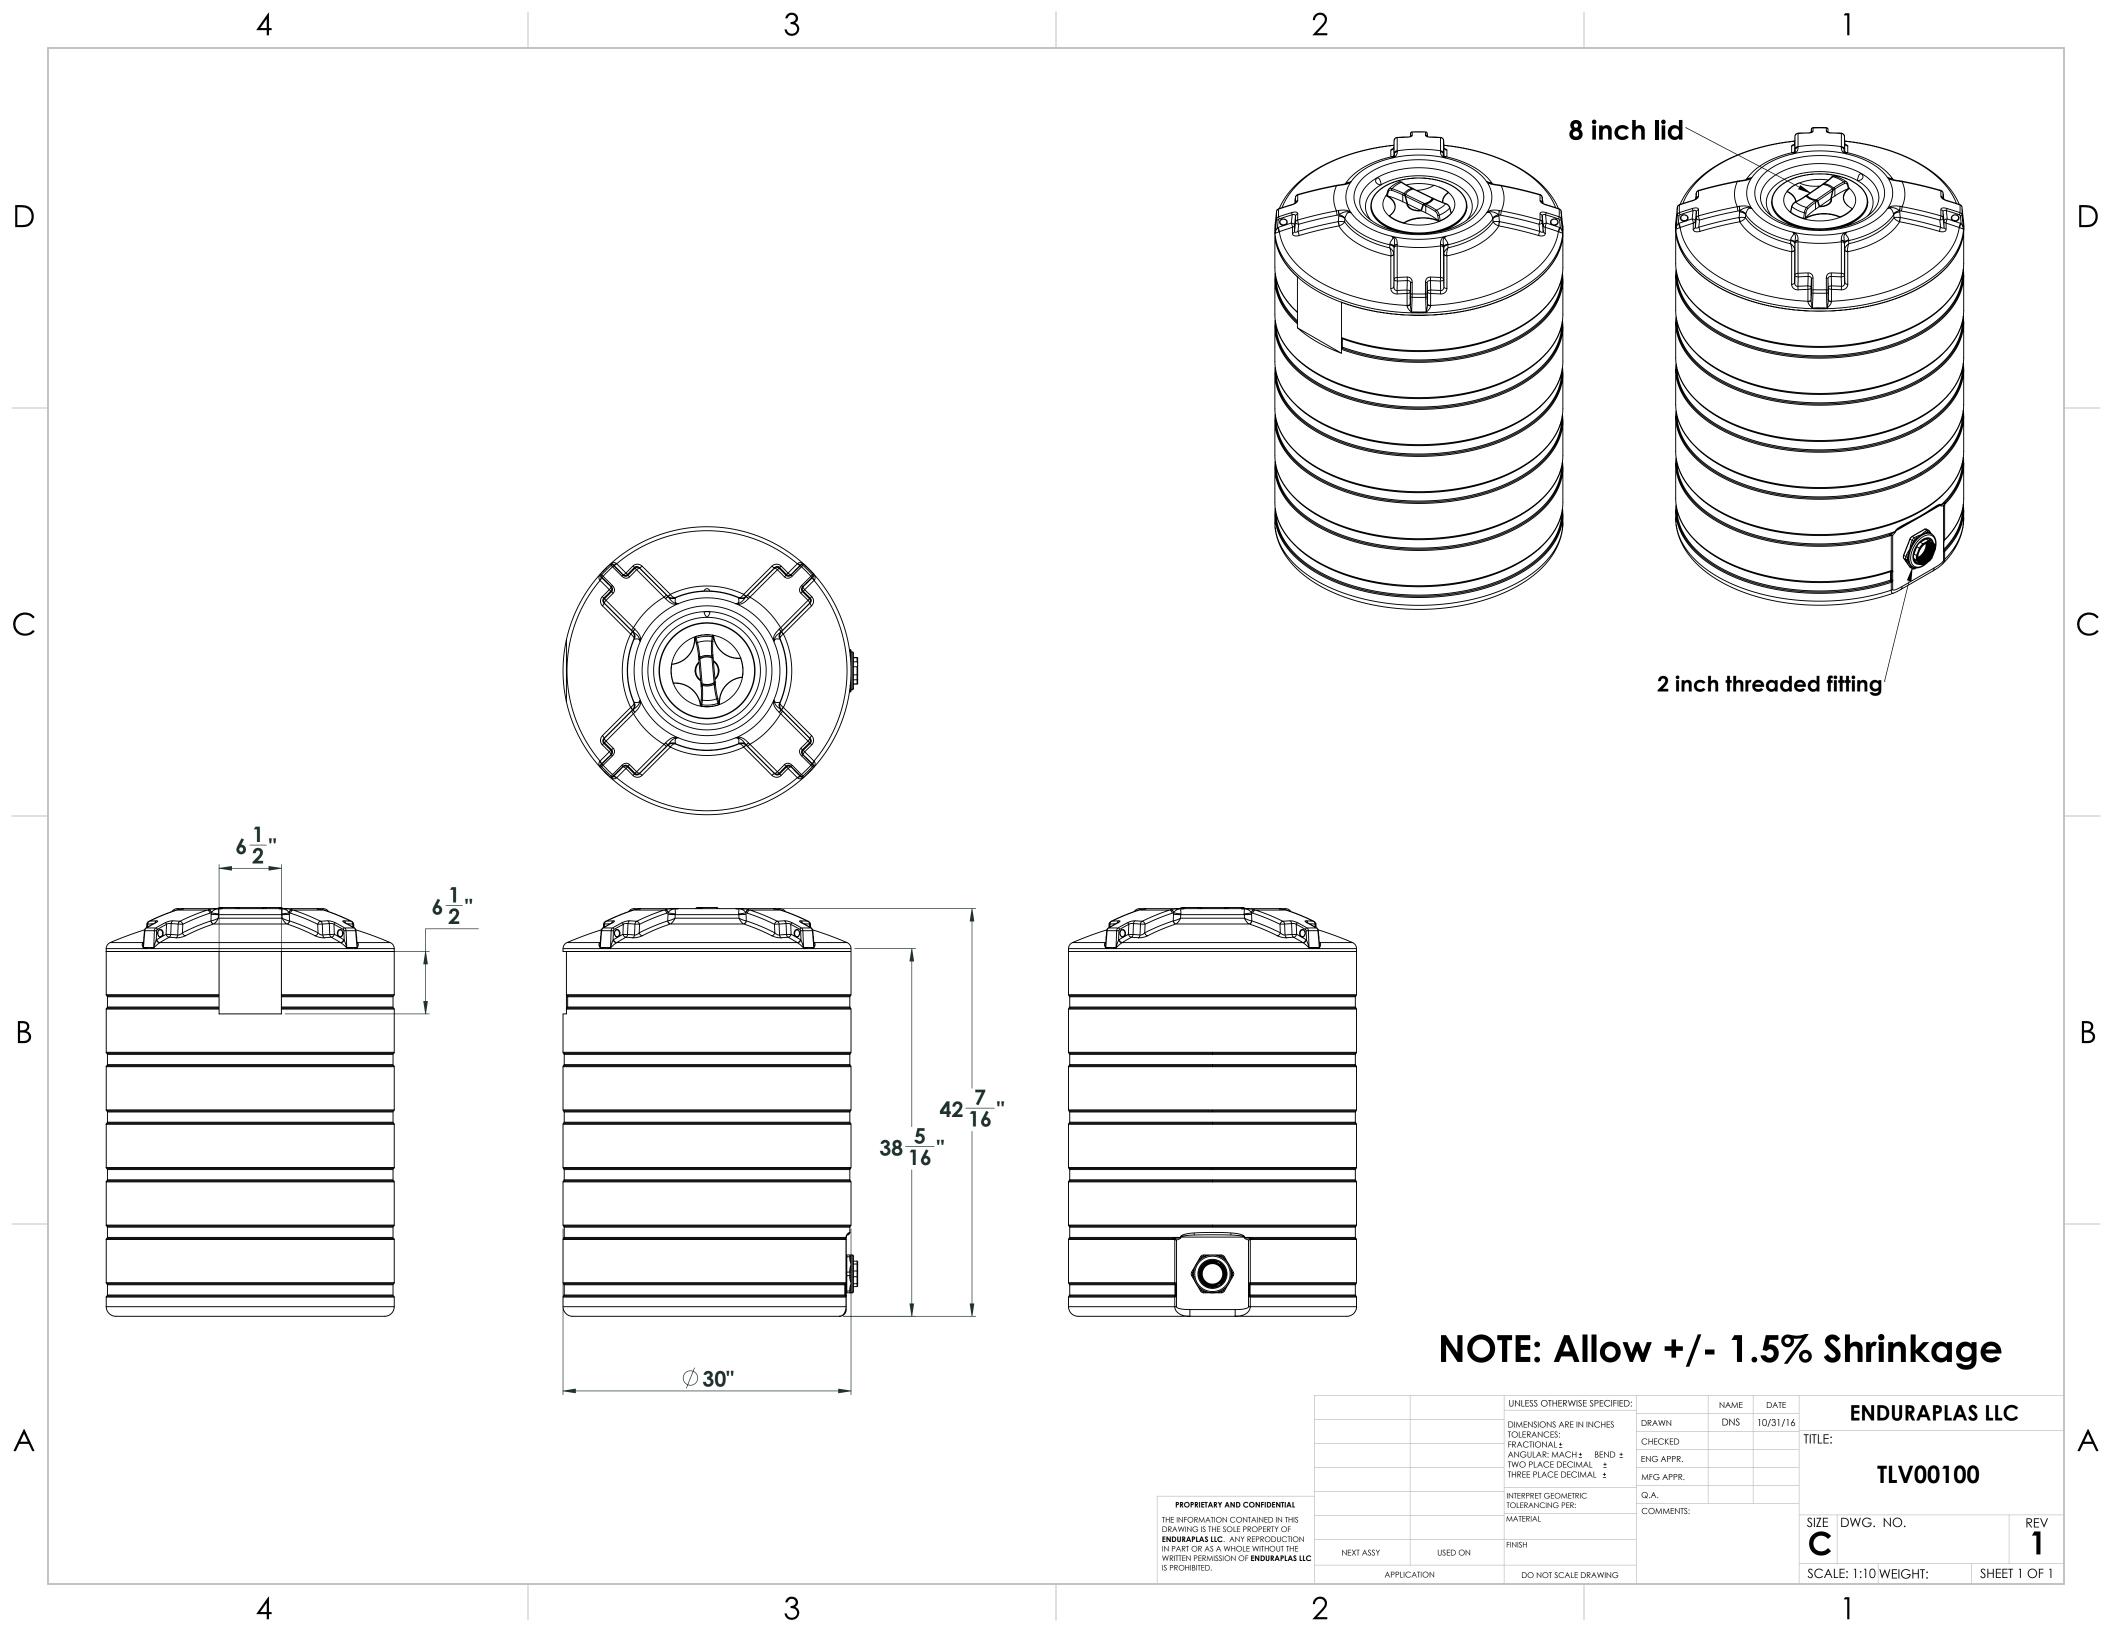

## NOTE: Allow +/- 1.5% Shrinkage

|                                                                                                                                                                                         |             |         | UNLESS OTHERWISE SPECIFIED:                                                                                                        |           | NAME | DATE     | ENDURAPLAS LLC      |       |        |
|-----------------------------------------------------------------------------------------------------------------------------------------------------------------------------------------|-------------|---------|------------------------------------------------------------------------------------------------------------------------------------|-----------|------|----------|---------------------|-------|--------|
|                                                                                                                                                                                         |             |         | DIMENSIONS ARE IN INCHES TOLERANCES: FRACTIONAL± ANGULAR: MACH± BEND± TWO PLACE DECIMAL± THREE PLACE DECIMAL±  INTERPRET GEOMERTIC | DRAWN     | DNS  | 10/31/16 |                     |       |        |
|                                                                                                                                                                                         |             |         |                                                                                                                                    | CHECKED   |      |          | TLV01200            |       |        |
|                                                                                                                                                                                         |             |         |                                                                                                                                    | ENG APPR. |      |          |                     |       |        |
|                                                                                                                                                                                         |             |         |                                                                                                                                    | MFG APPR. |      |          |                     |       |        |
| PROPRIETARY AND CONFIDENTIAL                                                                                                                                                            |             |         |                                                                                                                                    | Q.A.      |      |          |                     |       |        |
| THE INFORMATION CONTAINED IN THIS DRAWING IS THE SOLE PROPERTY OF ENDURAPLAS LLC. ANY REPRODUCTION IN PART OR AS A WHOLE WITHOUT THE WRITTEN PERMISSION OF ENDURAPLAS LLCIS PROHIBITED. |             |         | TOLERANCING PER:                                                                                                                   | COMMENTS: |      |          |                     |       |        |
|                                                                                                                                                                                         |             |         | MATERIAL                                                                                                                           |           |      |          | SIZE DWG. NO.       |       | REV    |
|                                                                                                                                                                                         | NEXT ASSY   | USED ON | FINISH                                                                                                                             |           |      |          | C                   |       | ı      |
|                                                                                                                                                                                         | APPLICATION |         | DO NOT SCALE DRAWING                                                                                                               |           |      |          | SCALE: 1:50 WEIGHT: | SHEET | 1 OF 1 |