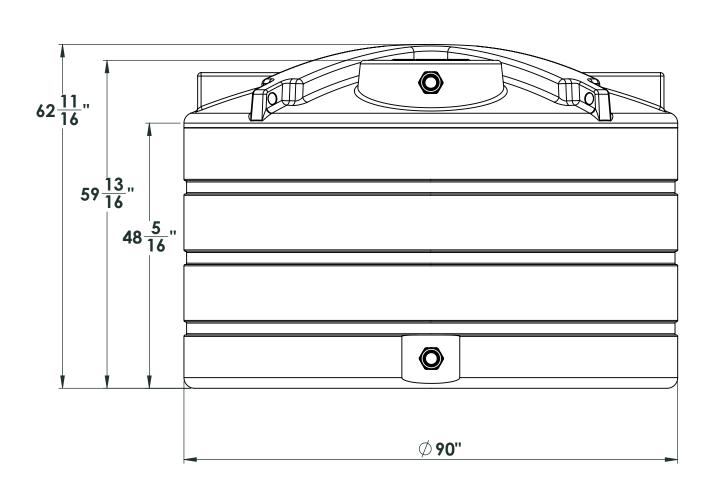

## NOTE: Allow +/- 1.5% Shrinkage

|                                                                                                                                                                                         |             |         | UNLESS OTHERWISE SPECIFIED:                                                                                                        |           | NAME | DATE     | ENDURAPLAS LLC      |       |        |
|-----------------------------------------------------------------------------------------------------------------------------------------------------------------------------------------|-------------|---------|------------------------------------------------------------------------------------------------------------------------------------|-----------|------|----------|---------------------|-------|--------|
|                                                                                                                                                                                         |             |         | DIMENSIONS ARE IN INCHES TOLERANCES: FRACTIONAL± ANGULAR: MACH± BEND± TWO PLACE DECIMAL± THREE PLACE DECIMAL±  INTERPRET GEOMERTIC | DRAWN     | DNS  | 10/31/16 |                     |       |        |
|                                                                                                                                                                                         |             |         |                                                                                                                                    | CHECKED   |      |          | TLV01200            |       |        |
|                                                                                                                                                                                         |             |         |                                                                                                                                    | ENG APPR. |      |          |                     |       |        |
|                                                                                                                                                                                         |             |         |                                                                                                                                    | MFG APPR. |      |          |                     |       |        |
| PROPRIETARY AND CONFIDENTIAL                                                                                                                                                            |             |         |                                                                                                                                    | Q.A.      |      |          |                     |       |        |
| THE INFORMATION CONTAINED IN THIS DRAWING IS THE SOLE PROPERTY OF ENDURAPLAS LLC. ANY REPRODUCTION IN PART OR AS A WHOLE WITHOUT THE WRITTEN PERMISSION OF ENDURAPLAS LLCIS PROHIBITED. |             |         | TOLERANCING PER:                                                                                                                   | COMMENTS: |      |          |                     |       |        |
|                                                                                                                                                                                         |             |         | MATERIAL                                                                                                                           |           |      |          | SIZE DWG. NO.       |       | REV    |
|                                                                                                                                                                                         | NEXT ASSY   | USED ON | FINISH                                                                                                                             |           |      |          | C                   |       | ı      |
|                                                                                                                                                                                         | APPLICATION |         | DO NOT SCALE DRAWING                                                                                                               |           |      |          | SCALE: 1:50 WEIGHT: | SHEET | 1 OF 1 |