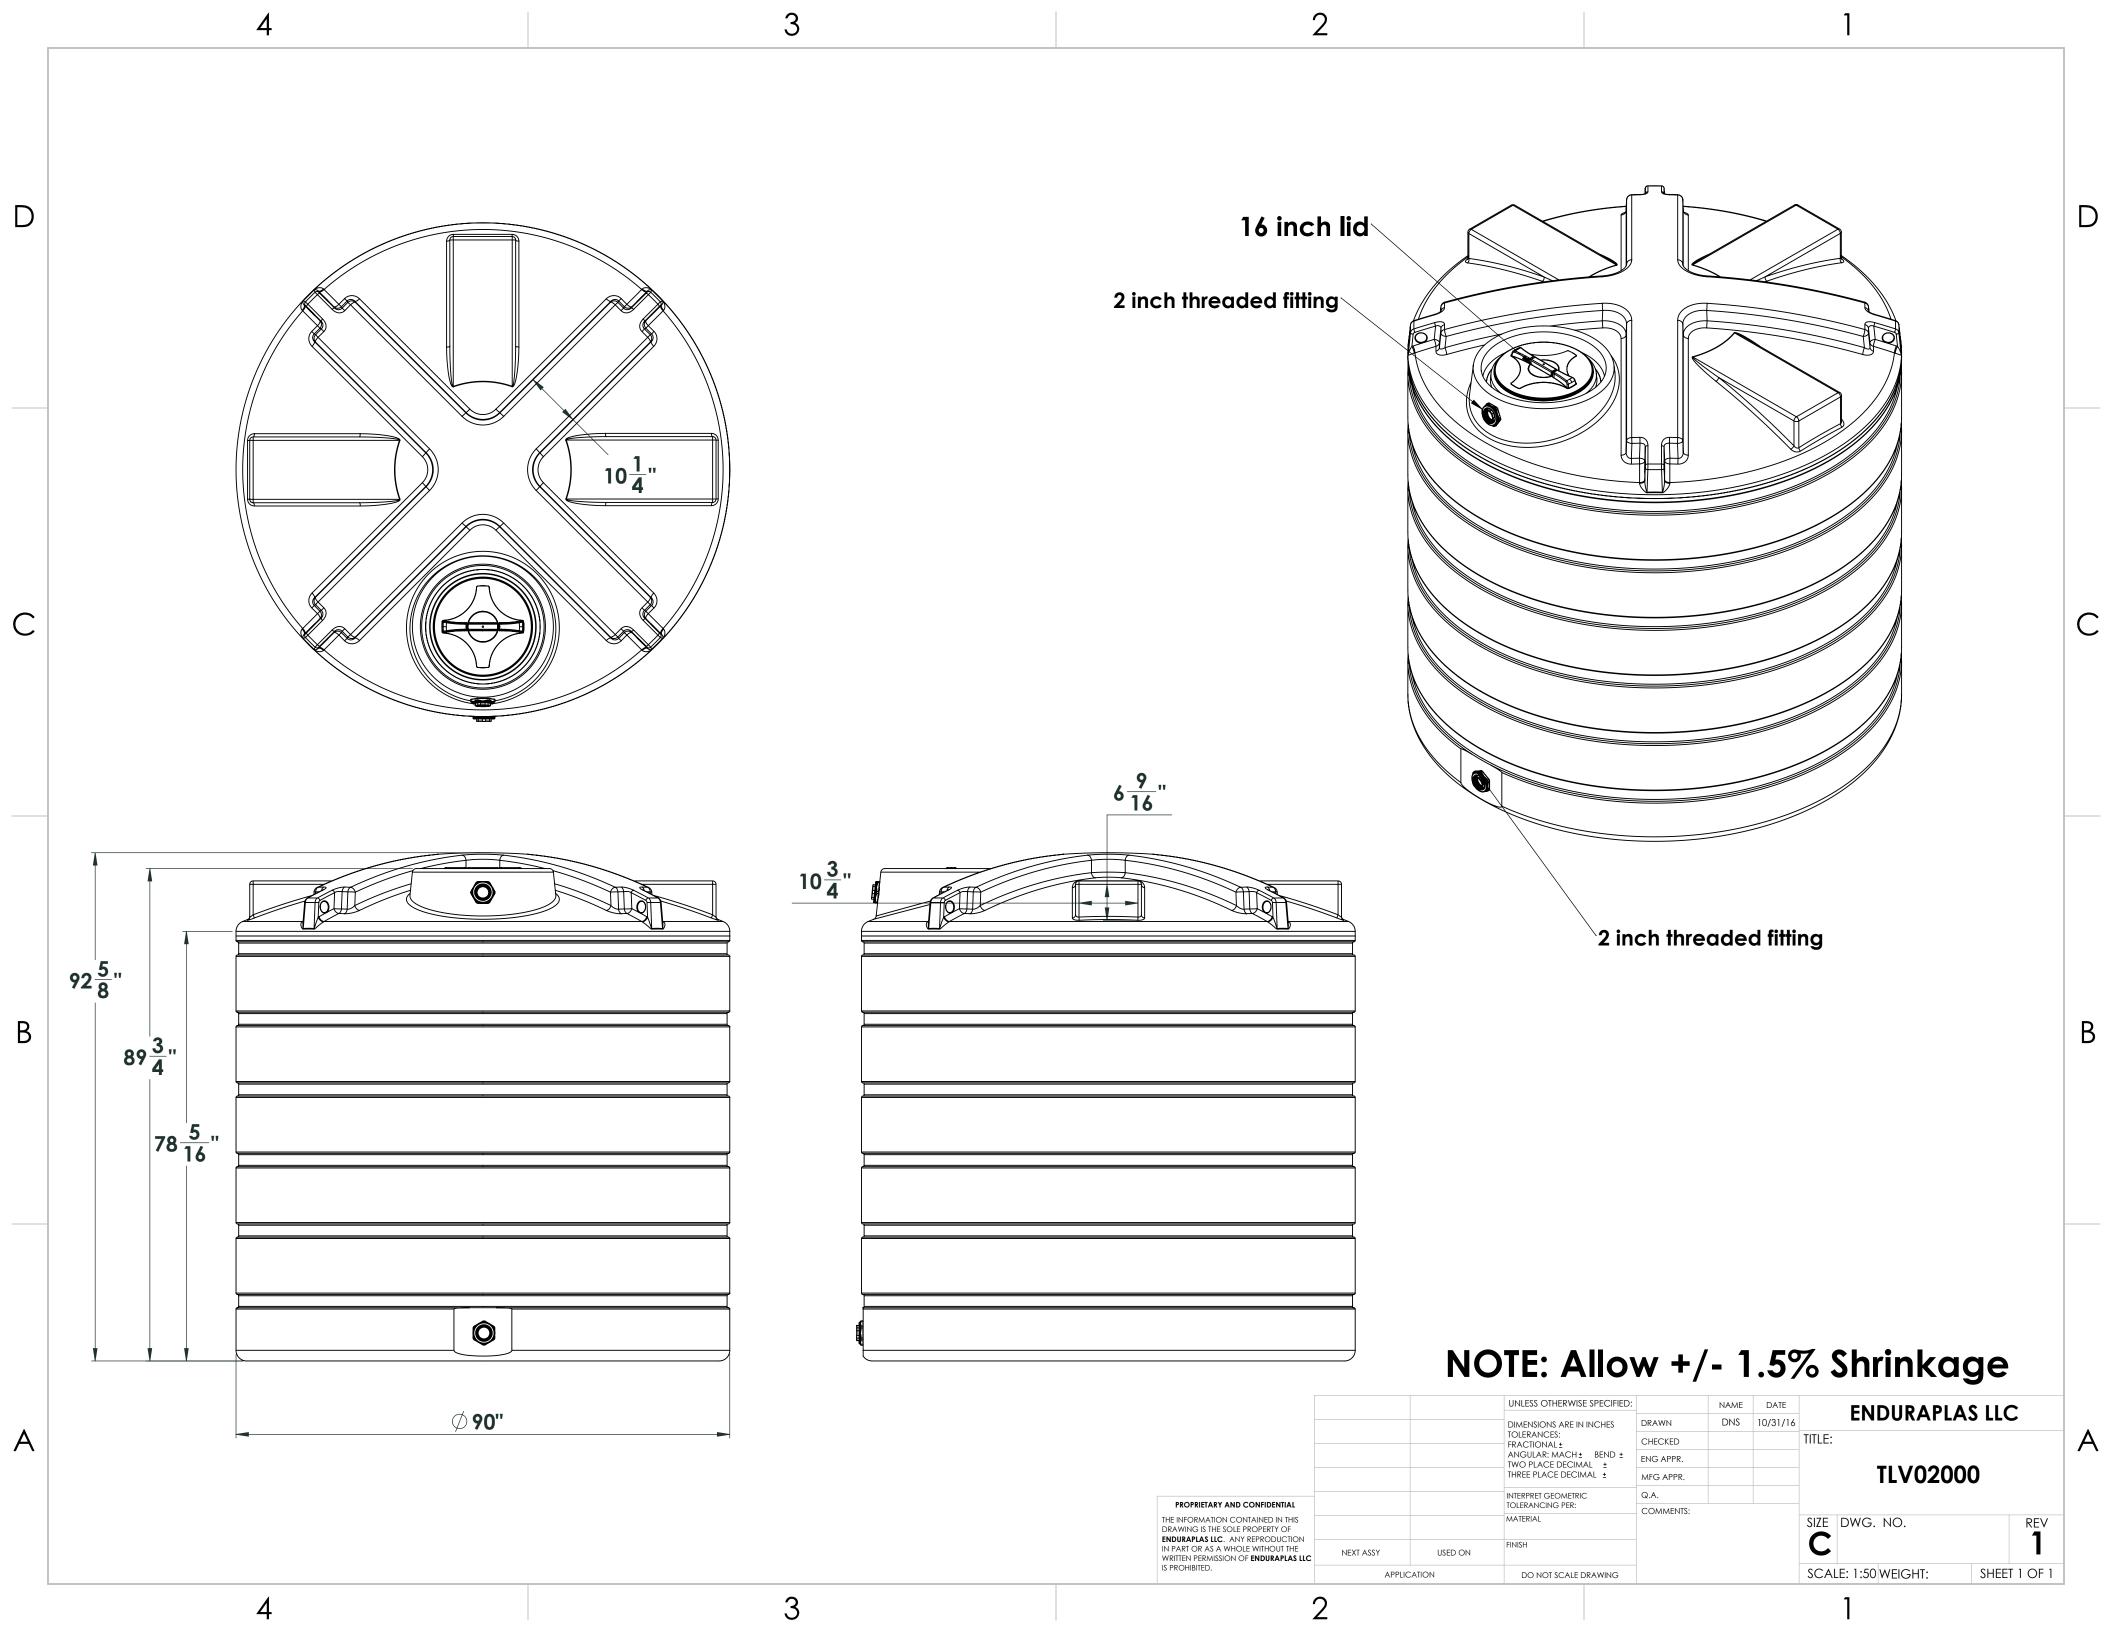

3

## NOTE: Allow +/- 1.5% Shrinkage

|                                                                                                                                                                                         |             |         | UNLESS OTHERWISE SPECIFIED:                                                                                                        |           | NAME | DATE     | ENDURAPLAS LLC      |       |        |
|-----------------------------------------------------------------------------------------------------------------------------------------------------------------------------------------|-------------|---------|------------------------------------------------------------------------------------------------------------------------------------|-----------|------|----------|---------------------|-------|--------|
|                                                                                                                                                                                         |             |         | DIMENSIONS ARE IN INCHES TOLERANCES: FRACTIONAL± ANGULAR: MACH± BEND± TWO PLACE DECIMAL± THREE PLACE DECIMAL±  INTERPRET GEOMERTIC | DRAWN     | DNS  | 10/31/16 |                     |       |        |
|                                                                                                                                                                                         |             |         |                                                                                                                                    | CHECKED   |      |          | TLV01200            |       |        |
|                                                                                                                                                                                         |             |         |                                                                                                                                    | ENG APPR. |      |          |                     |       |        |
|                                                                                                                                                                                         |             |         |                                                                                                                                    | MFG APPR. |      |          |                     |       |        |
| PROPRIETARY AND CONFIDENTIAL                                                                                                                                                            |             |         |                                                                                                                                    | Q.A.      |      |          |                     |       |        |
| THE INFORMATION CONTAINED IN THIS DRAWING IS THE SOLE PROPERTY OF ENDURAPLAS LLC. ANY REPRODUCTION IN PART OR AS A WHOLE WITHOUT THE WRITTEN PERMISSION OF ENDURAPLAS LLCIS PROHIBITED. |             |         | TOLERANCING PER:                                                                                                                   | COMMENTS: |      |          |                     |       |        |
|                                                                                                                                                                                         |             |         | MATERIAL                                                                                                                           |           |      |          | SIZE DWG. NO.       |       | REV    |
|                                                                                                                                                                                         | NEXT ASSY   | USED ON | FINISH                                                                                                                             |           |      |          | C                   |       | ı      |
|                                                                                                                                                                                         | APPLICATION |         | DO NOT SCALE DRAWING                                                                                                               |           |      |          | SCALE: 1:50 WEIGHT: | SHEET | 1 OF 1 |