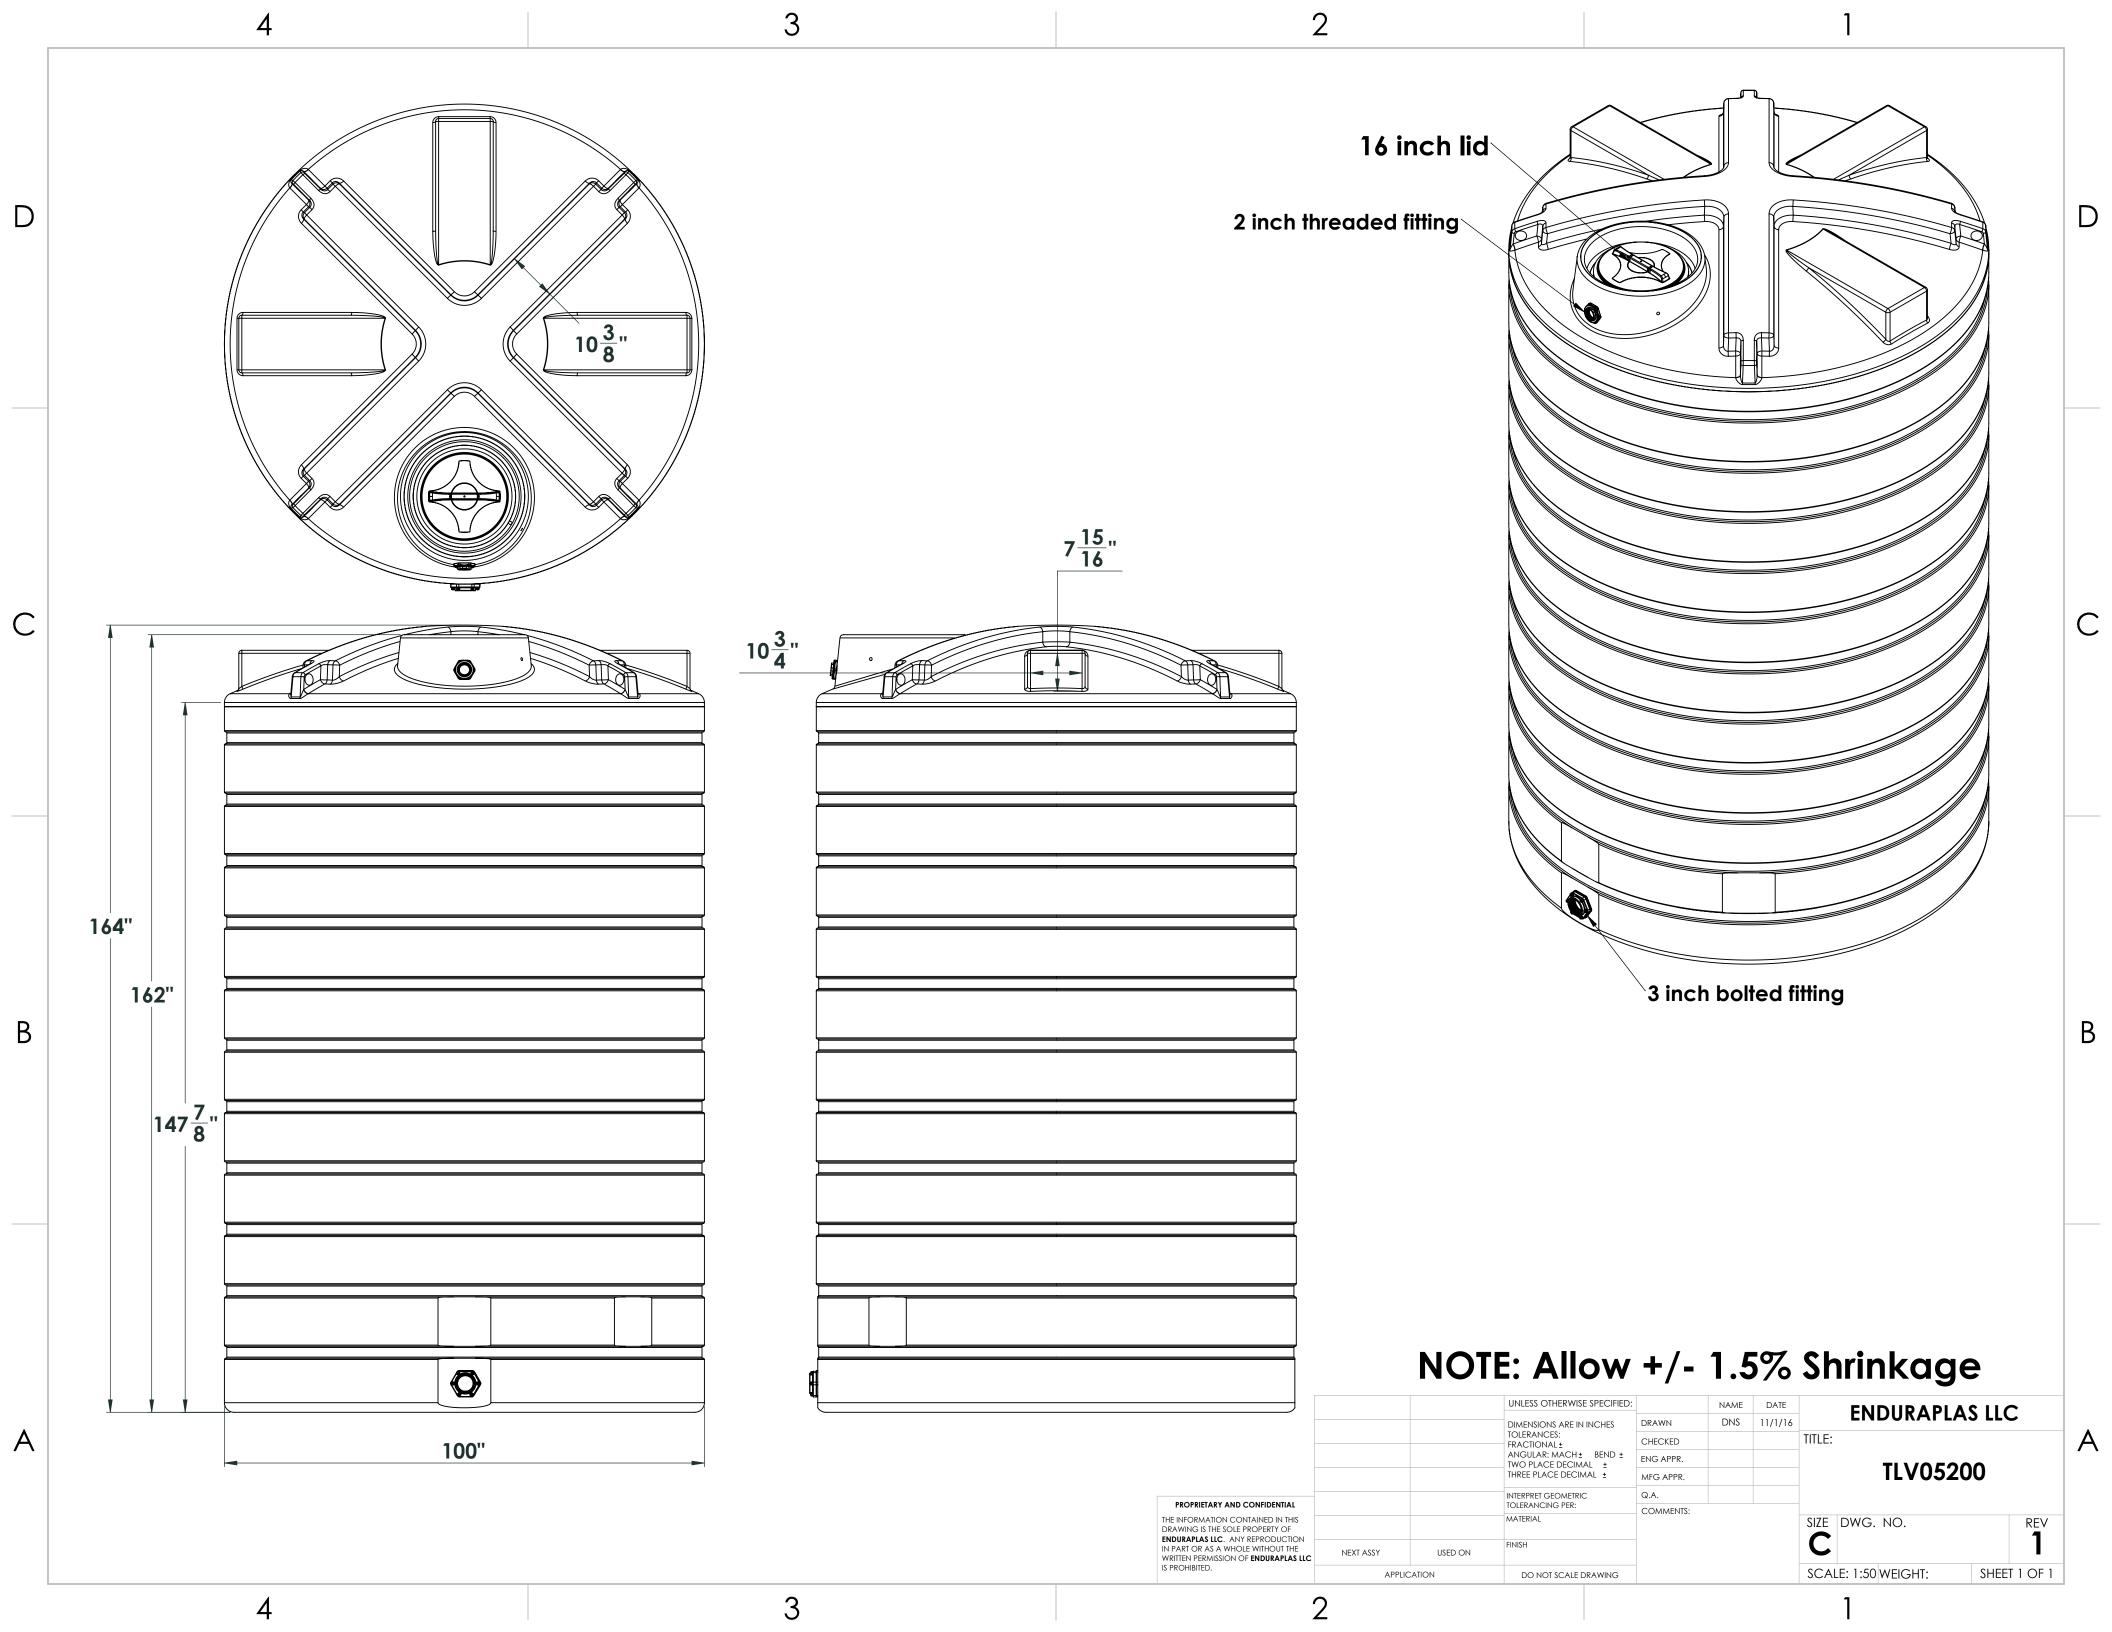

## NOTE: Allow +/- 1.5% Shrinkage

|                                                                                                                                                                                         |             |         | UNLESS OTHERWISE SPECIFIED:                                                                                                        |           | NAME | DATE     | ENDURAPLAS LLC      |       |        |
|-----------------------------------------------------------------------------------------------------------------------------------------------------------------------------------------|-------------|---------|------------------------------------------------------------------------------------------------------------------------------------|-----------|------|----------|---------------------|-------|--------|
|                                                                                                                                                                                         |             |         | DIMENSIONS ARE IN INCHES TOLERANCES: FRACTIONAL± ANGULAR: MACH± BEND± TWO PLACE DECIMAL± THREE PLACE DECIMAL±  INTERPRET GEOMERTIC | DRAWN     | DNS  | 10/31/16 |                     |       |        |
|                                                                                                                                                                                         |             |         |                                                                                                                                    | CHECKED   |      |          | TLV01200            |       |        |
|                                                                                                                                                                                         |             |         |                                                                                                                                    | ENG APPR. |      |          |                     |       |        |
|                                                                                                                                                                                         |             |         |                                                                                                                                    | MFG APPR. |      |          |                     |       |        |
| PROPRIETARY AND CONFIDENTIAL                                                                                                                                                            |             |         |                                                                                                                                    | Q.A.      |      |          |                     |       |        |
| THE INFORMATION CONTAINED IN THIS DRAWING IS THE SOLE PROPERTY OF ENDURAPLAS LLC. ANY REPRODUCTION IN PART OR AS A WHOLE WITHOUT THE WRITTEN PERMISSION OF ENDURAPLAS LLCIS PROHIBITED. |             |         | TOLERANCING PER:                                                                                                                   | COMMENTS: |      |          |                     |       |        |
|                                                                                                                                                                                         |             |         | MATERIAL                                                                                                                           |           |      |          | SIZE DWG. NO.       |       | REV    |
|                                                                                                                                                                                         | NEXT ASSY   | USED ON | FINISH                                                                                                                             |           |      |          | C                   |       | ı      |
|                                                                                                                                                                                         | APPLICATION |         | DO NOT SCALE DRAWING                                                                                                               |           |      |          | SCALE: 1:50 WEIGHT: | SHEET | 1 OF 1 |