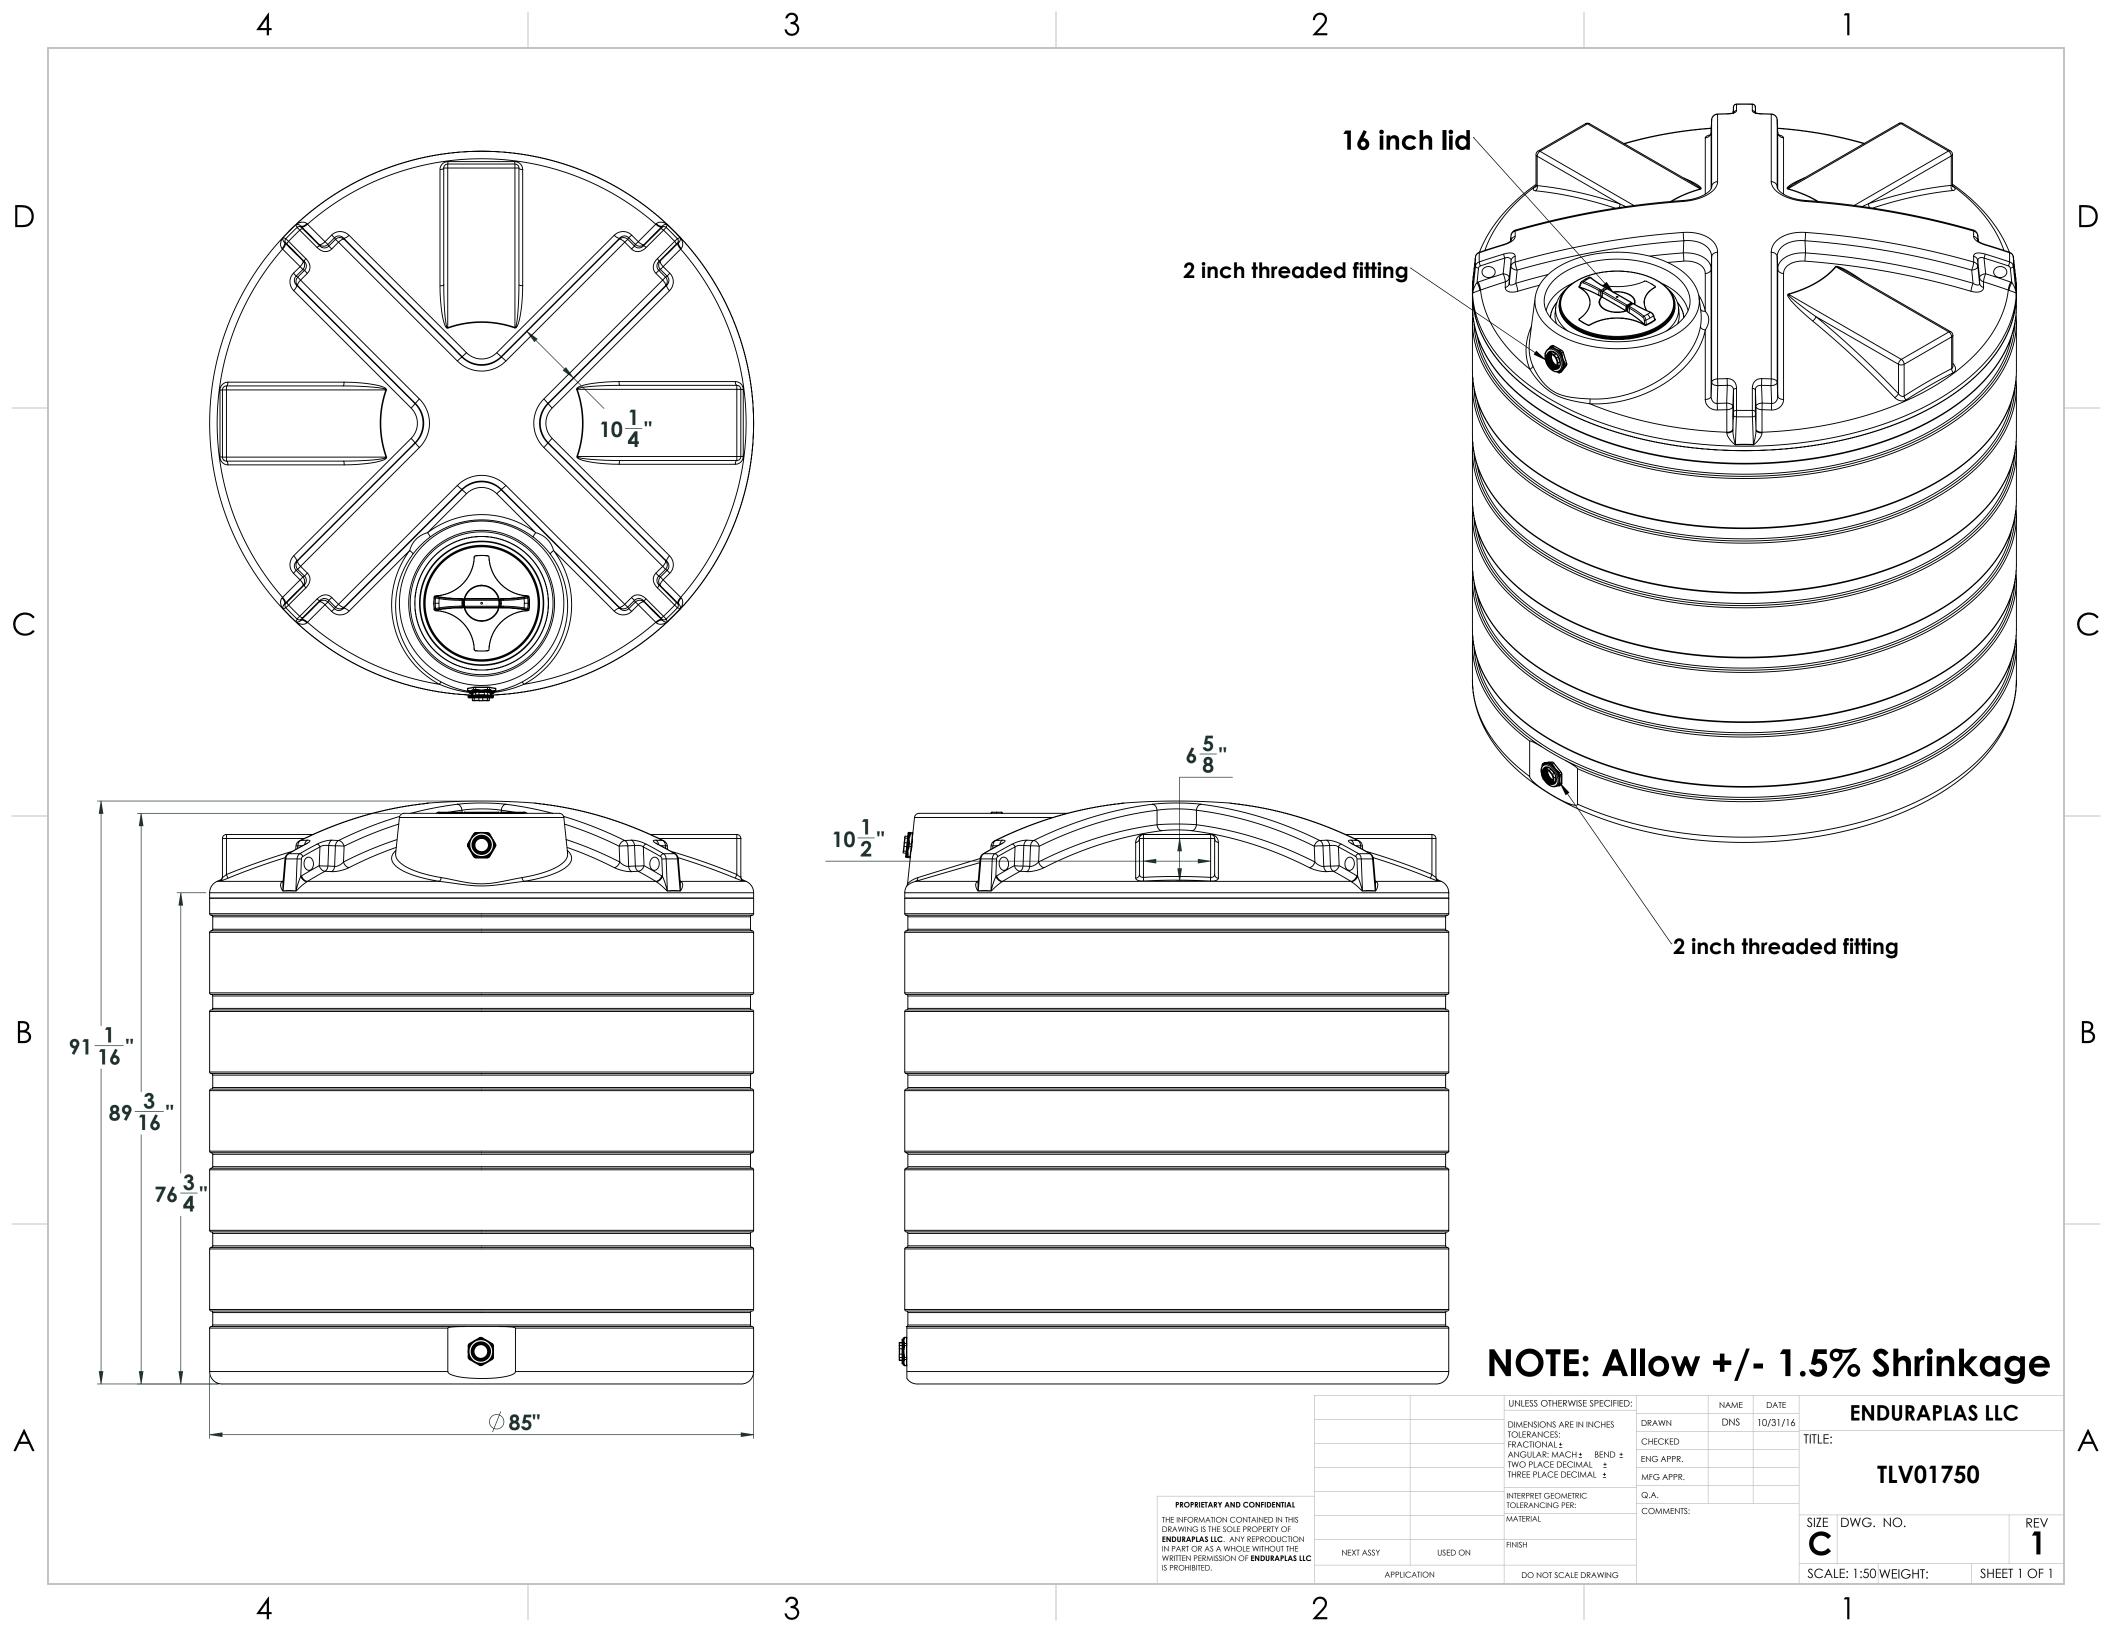

3

## NOTE: Allow +/- 1.5% Shrinkage

|                                                                                                                                                                                         |             |         | UNLESS OTHERWISE SPECIFIED:                                                                                                        |           | NAME | DATE     | ENDURAPLAS LLC      |       |        |
|-----------------------------------------------------------------------------------------------------------------------------------------------------------------------------------------|-------------|---------|------------------------------------------------------------------------------------------------------------------------------------|-----------|------|----------|---------------------|-------|--------|
|                                                                                                                                                                                         |             |         | DIMENSIONS ARE IN INCHES TOLERANCES: FRACTIONAL± ANGULAR: MACH± BEND± TWO PLACE DECIMAL± THREE PLACE DECIMAL±  INTERPRET GEOMERTIC | DRAWN     | DNS  | 10/31/16 |                     |       |        |
|                                                                                                                                                                                         |             |         |                                                                                                                                    | CHECKED   |      |          | TLV01200            |       |        |
|                                                                                                                                                                                         |             |         |                                                                                                                                    | ENG APPR. |      |          |                     |       |        |
|                                                                                                                                                                                         |             |         |                                                                                                                                    | MFG APPR. |      |          |                     |       |        |
| PROPRIETARY AND CONFIDENTIAL                                                                                                                                                            |             |         |                                                                                                                                    | Q.A.      |      |          |                     |       |        |
| THE INFORMATION CONTAINED IN THIS DRAWING IS THE SOLE PROPERTY OF ENDURAPLAS LLC. ANY REPRODUCTION IN PART OR AS A WHOLE WITHOUT THE WRITTEN PERMISSION OF ENDURAPLAS LLCIS PROHIBITED. |             |         | TOLERANCING PER:                                                                                                                   | COMMENTS: |      |          |                     |       |        |
|                                                                                                                                                                                         |             |         | MATERIAL                                                                                                                           |           |      |          | SIZE DWG. NO.       |       | REV    |
|                                                                                                                                                                                         | NEXT ASSY   | USED ON | FINISH                                                                                                                             |           |      |          | C                   |       | ı      |
|                                                                                                                                                                                         | APPLICATION |         | DO NOT SCALE DRAWING                                                                                                               |           |      |          | SCALE: 1:50 WEIGHT: | SHEET | 1 OF 1 |