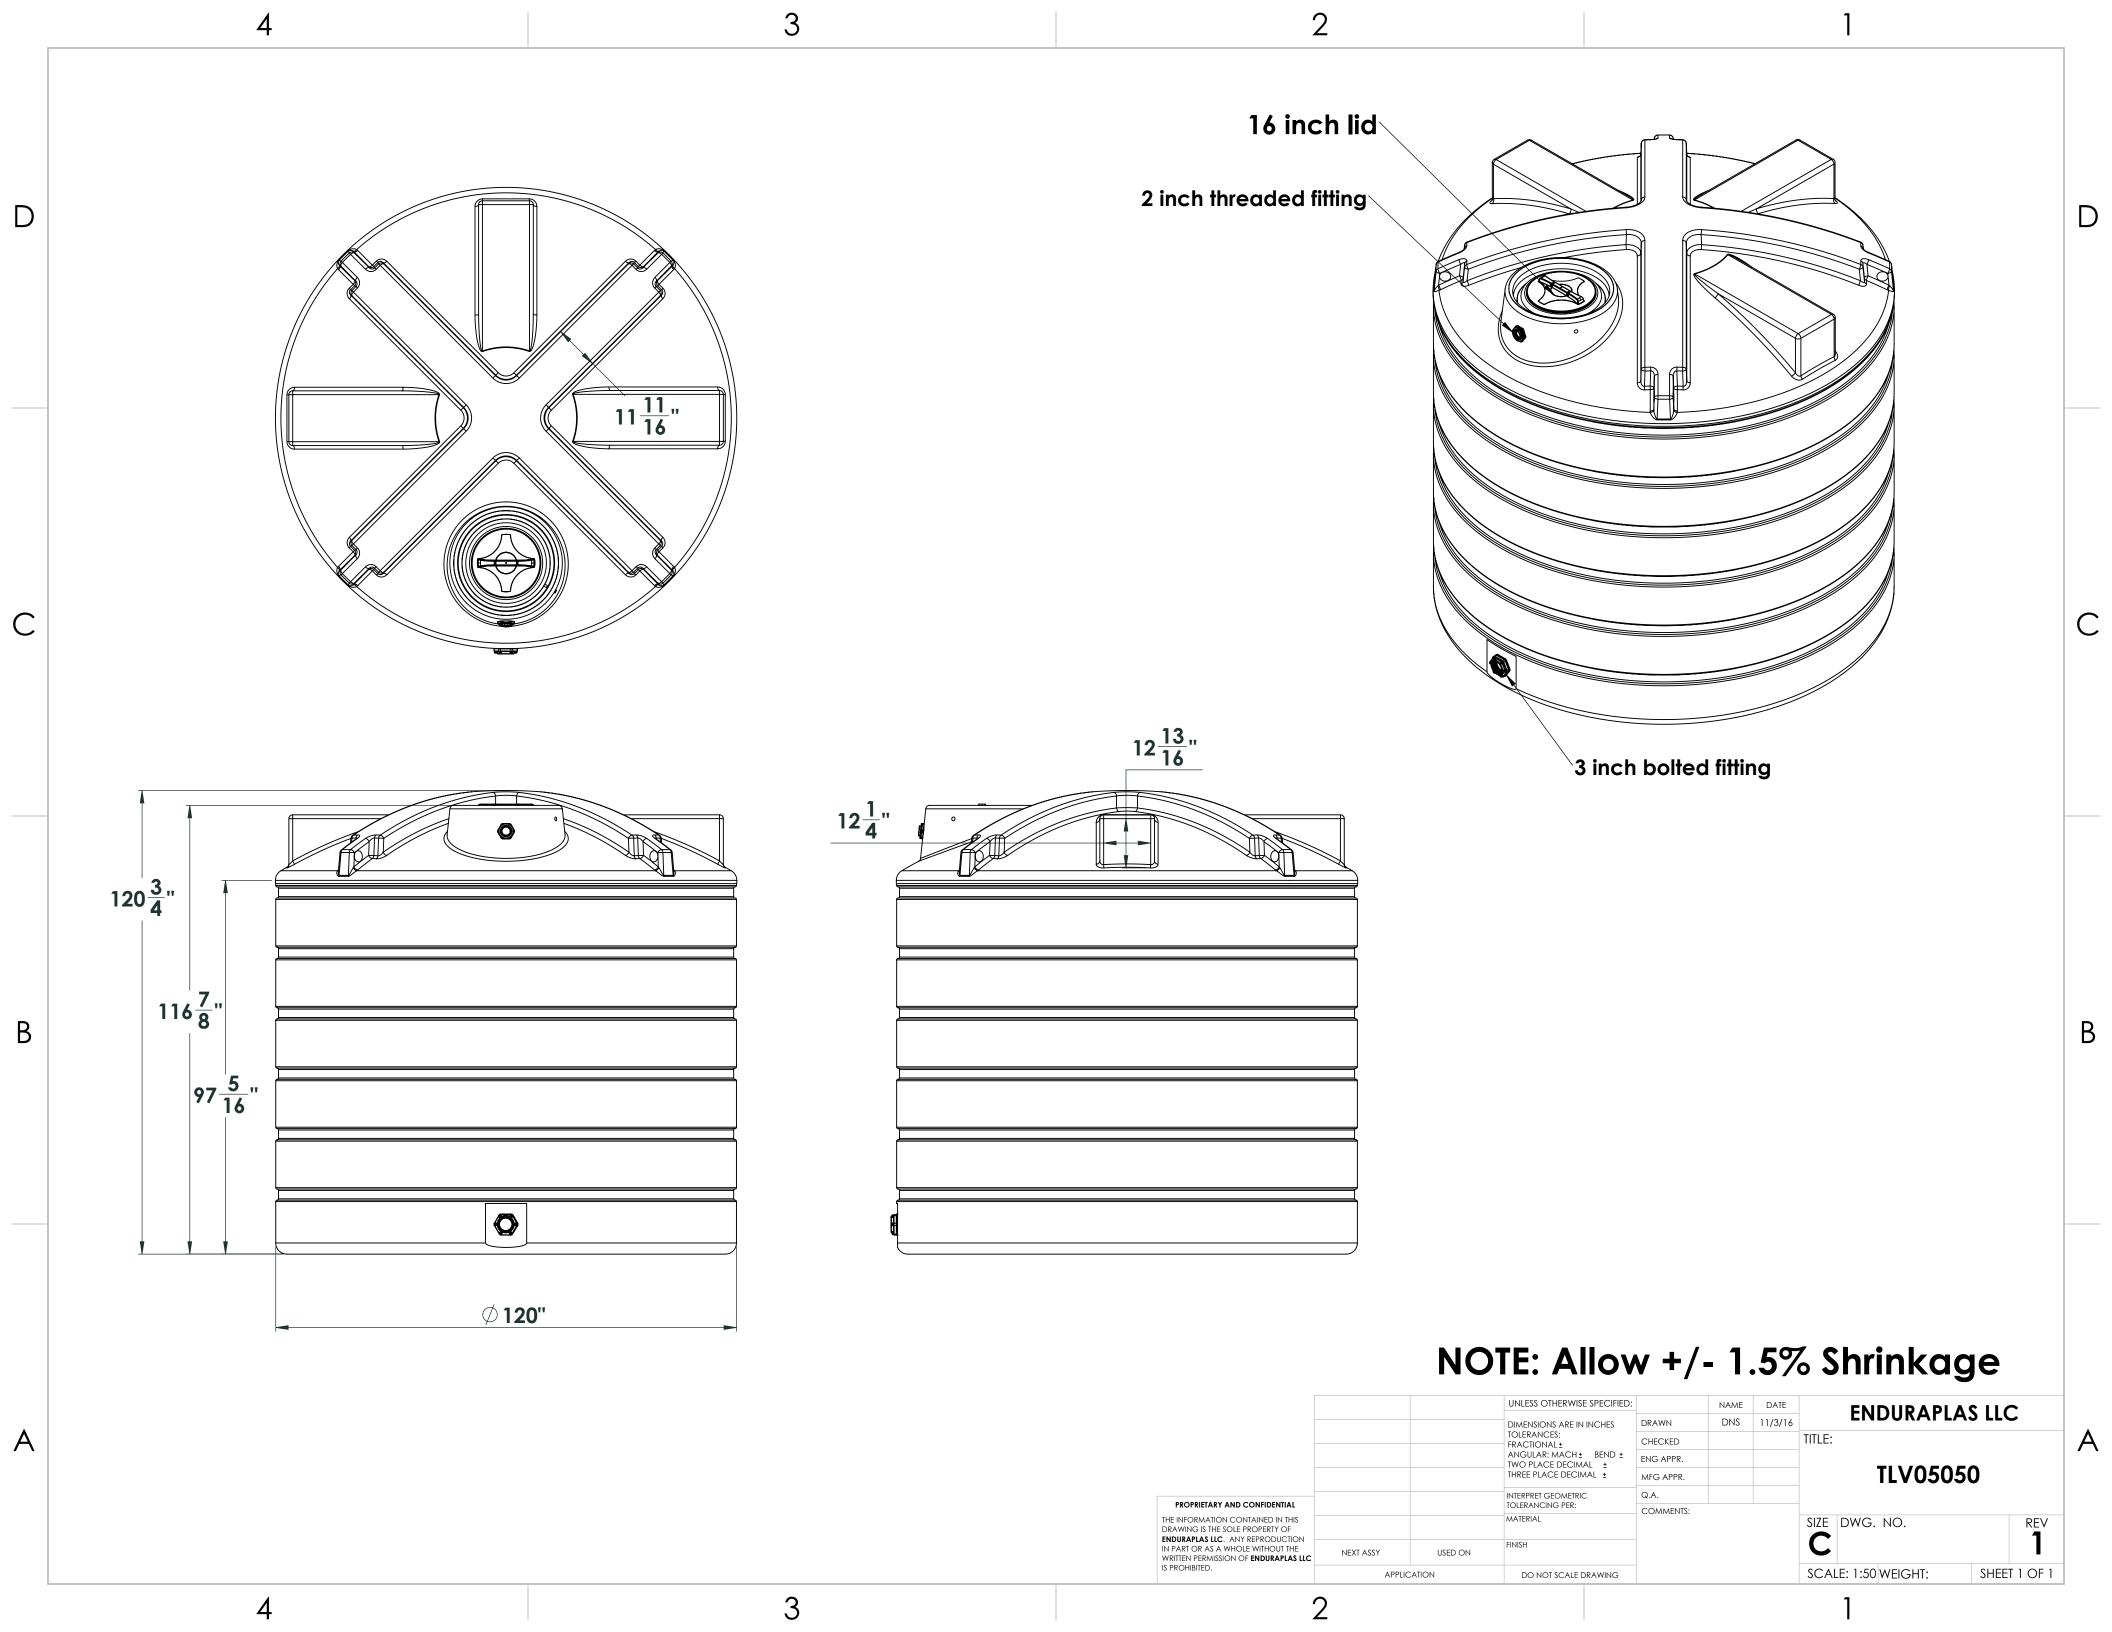

3

## NOTE: Allow +/- 1.5% Shrinkage

|                                                                                                                                                                                         |             |         | UNLESS OTHERWISE SPECIFIED:                                                                                                        |           | NAME | DATE     | ENDURAPLAS LLC      |       |        |
|-----------------------------------------------------------------------------------------------------------------------------------------------------------------------------------------|-------------|---------|------------------------------------------------------------------------------------------------------------------------------------|-----------|------|----------|---------------------|-------|--------|
|                                                                                                                                                                                         |             |         | DIMENSIONS ARE IN INCHES TOLERANCES: FRACTIONAL± ANGULAR: MACH± BEND± TWO PLACE DECIMAL± THREE PLACE DECIMAL±  INTERPRET GEOMERTIC | DRAWN     | DNS  | 10/31/16 |                     |       |        |
|                                                                                                                                                                                         |             |         |                                                                                                                                    | CHECKED   |      |          | TLV01200            |       |        |
|                                                                                                                                                                                         |             |         |                                                                                                                                    | ENG APPR. |      |          |                     |       |        |
|                                                                                                                                                                                         |             |         |                                                                                                                                    | MFG APPR. |      |          |                     |       |        |
| PROPRIETARY AND CONFIDENTIAL                                                                                                                                                            |             |         |                                                                                                                                    | Q.A.      |      |          |                     |       |        |
| THE INFORMATION CONTAINED IN THIS DRAWING IS THE SOLE PROPERTY OF ENDURAPLAS LLC. ANY REPRODUCTION IN PART OR AS A WHOLE WITHOUT THE WRITTEN PERMISSION OF ENDURAPLAS LLCIS PROHIBITED. |             |         | TOLERANCING PER:                                                                                                                   | COMMENTS: |      |          |                     |       |        |
|                                                                                                                                                                                         |             |         | MATERIAL                                                                                                                           |           |      |          | SIZE DWG. NO.       |       | REV    |
|                                                                                                                                                                                         | NEXT ASSY   | USED ON | FINISH                                                                                                                             |           |      |          | C                   |       | ı      |
|                                                                                                                                                                                         | APPLICATION |         | DO NOT SCALE DRAWING                                                                                                               |           |      |          | SCALE: 1:50 WEIGHT: | SHEET | 1 OF 1 |