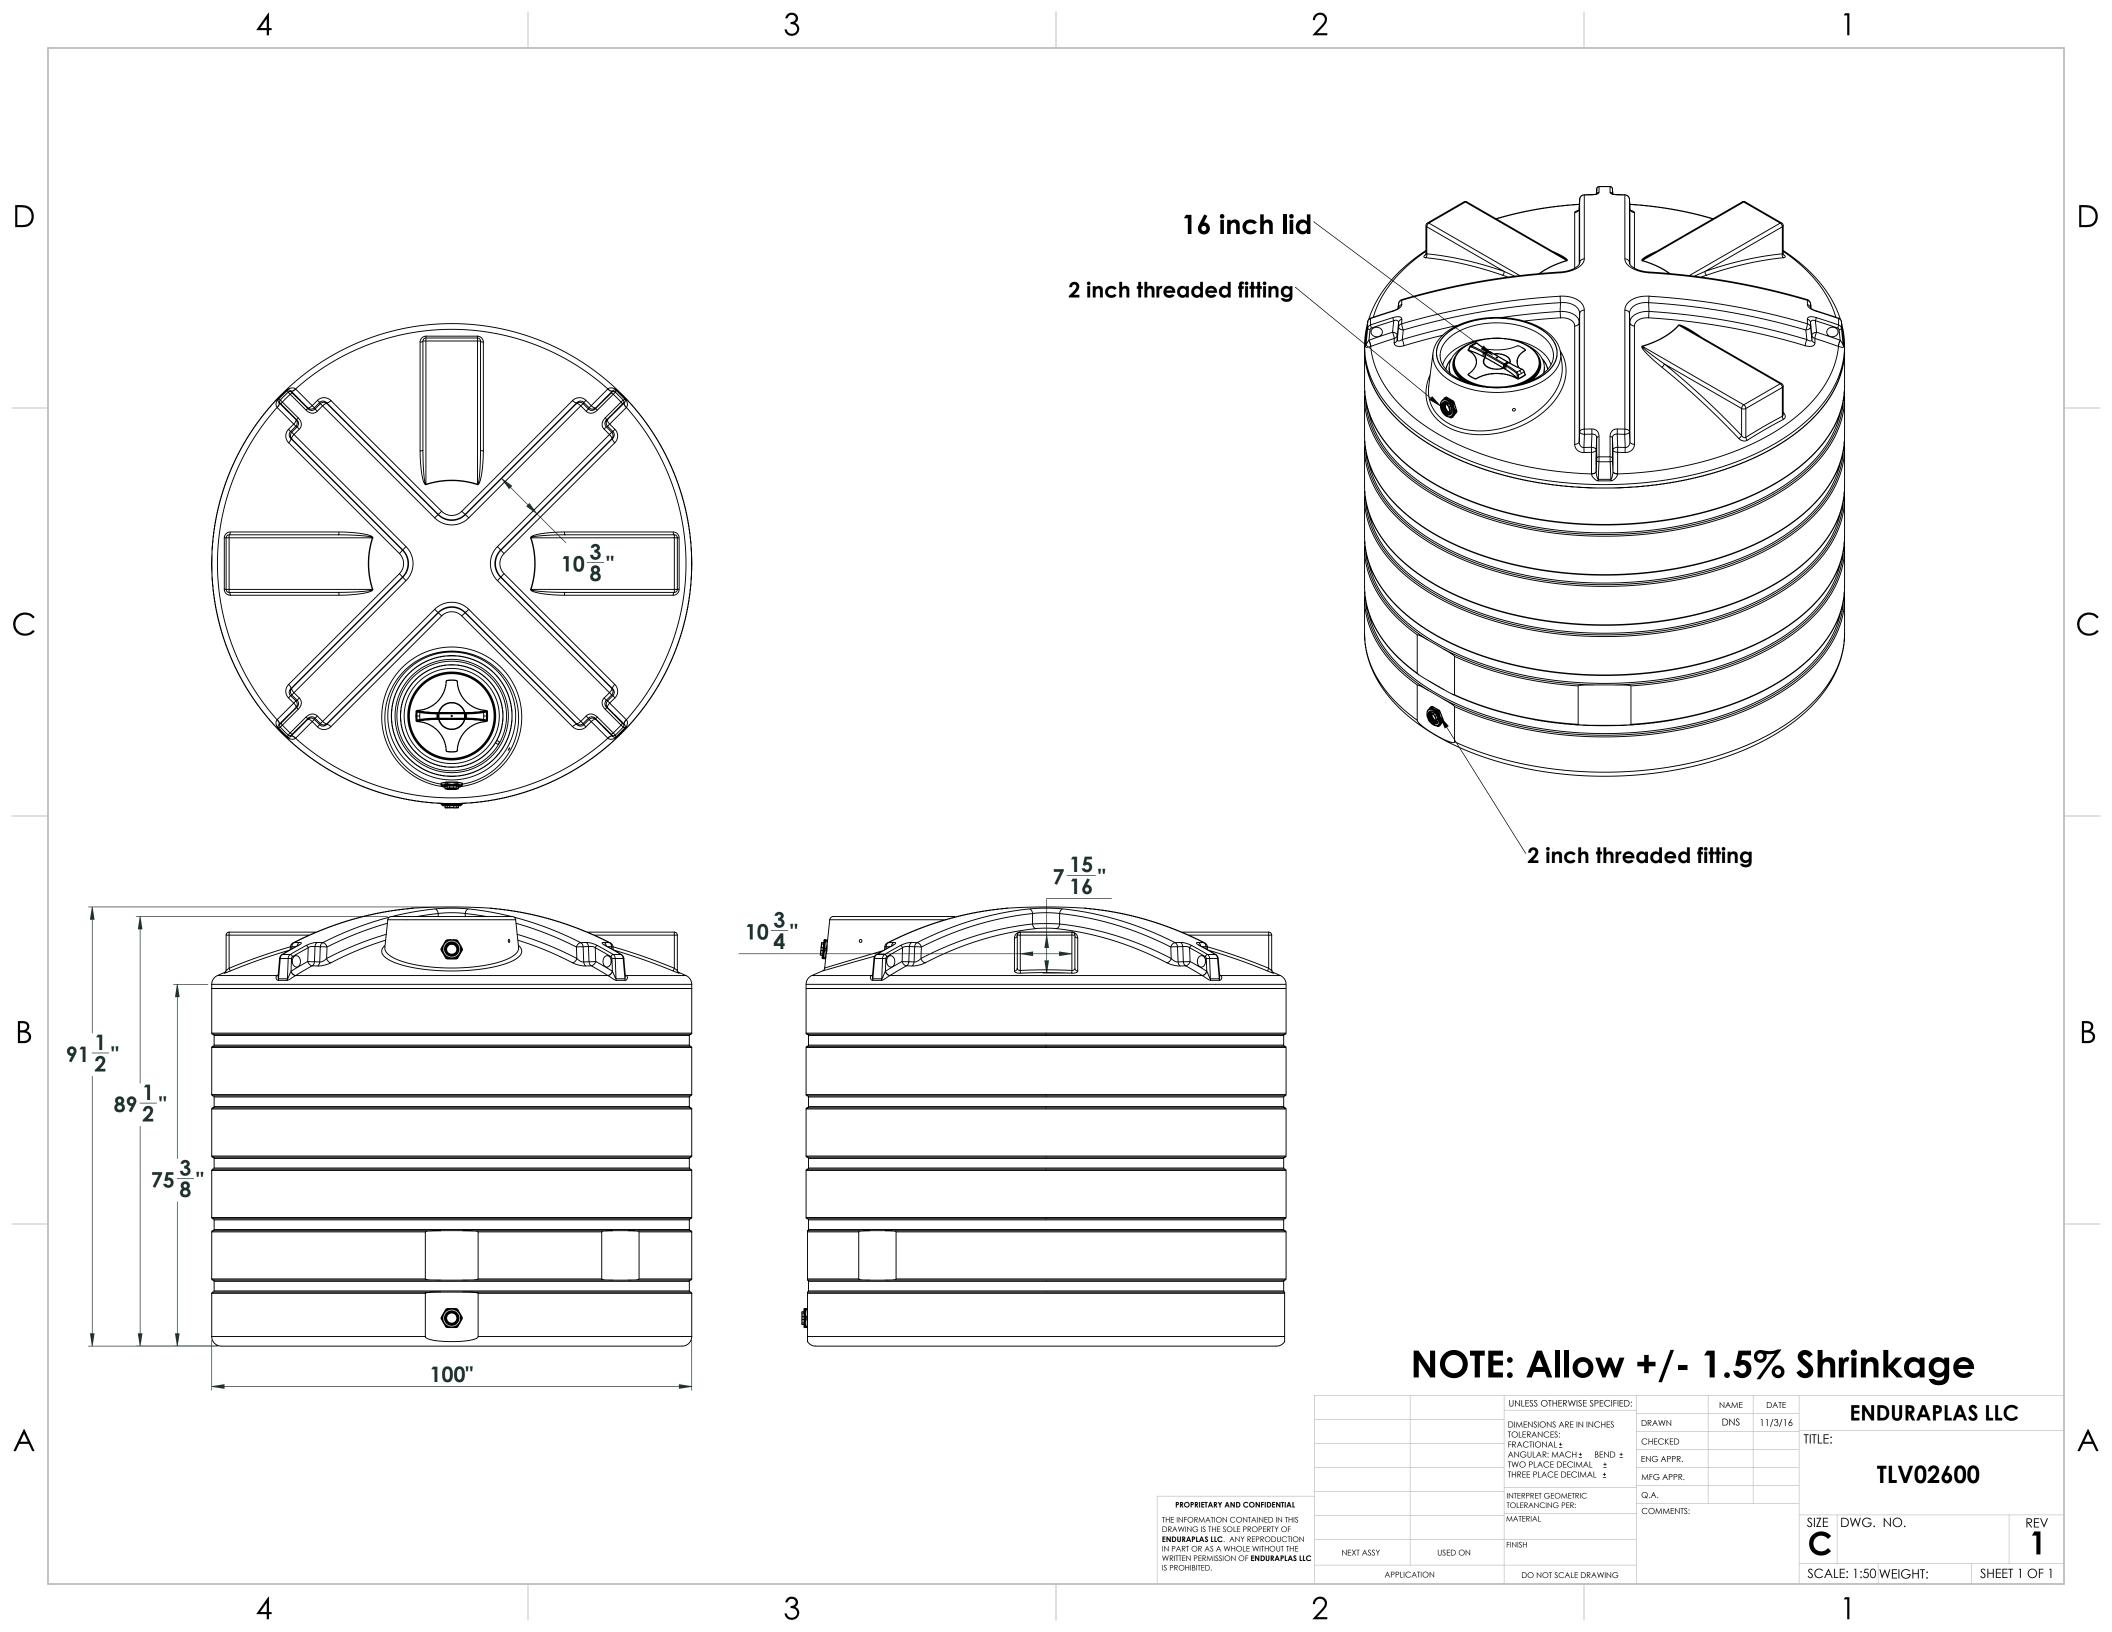

3

## NOTE: Allow +/- 1.5% Shrinkage

|                                                                                                                                                                                         |             |         | UNLESS OTHERWISE SPECIFIED:                                                                                                        |           | NAME | DATE     | ENDURAPLAS LLC      |       |        |
|-----------------------------------------------------------------------------------------------------------------------------------------------------------------------------------------|-------------|---------|------------------------------------------------------------------------------------------------------------------------------------|-----------|------|----------|---------------------|-------|--------|
|                                                                                                                                                                                         |             |         | DIMENSIONS ARE IN INCHES TOLERANCES: FRACTIONAL± ANGULAR: MACH± BEND± TWO PLACE DECIMAL± THREE PLACE DECIMAL±  INTERPRET GEOMERTIC | DRAWN     | DNS  | 10/31/16 |                     |       |        |
|                                                                                                                                                                                         |             |         |                                                                                                                                    | CHECKED   |      |          | TLV01200            |       |        |
|                                                                                                                                                                                         |             |         |                                                                                                                                    | ENG APPR. |      |          |                     |       |        |
|                                                                                                                                                                                         |             |         |                                                                                                                                    | MFG APPR. |      |          |                     |       |        |
| PROPRIETARY AND CONFIDENTIAL                                                                                                                                                            |             |         |                                                                                                                                    | Q.A.      |      |          |                     |       |        |
| THE INFORMATION CONTAINED IN THIS DRAWING IS THE SOLE PROPERTY OF ENDURAPLAS LLC. ANY REPRODUCTION IN PART OR AS A WHOLE WITHOUT THE WRITTEN PERMISSION OF ENDURAPLAS LLCIS PROHIBITED. |             |         | TOLERANCING PER:                                                                                                                   | COMMENTS: |      |          |                     |       |        |
|                                                                                                                                                                                         |             |         | MATERIAL                                                                                                                           |           |      |          | SIZE DWG. NO.       |       | REV    |
|                                                                                                                                                                                         | NEXT ASSY   | USED ON | FINISH                                                                                                                             |           |      |          | C                   |       | ı      |
|                                                                                                                                                                                         | APPLICATION |         | DO NOT SCALE DRAWING                                                                                                               |           |      |          | SCALE: 1:50 WEIGHT: | SHEET | 1 OF 1 |