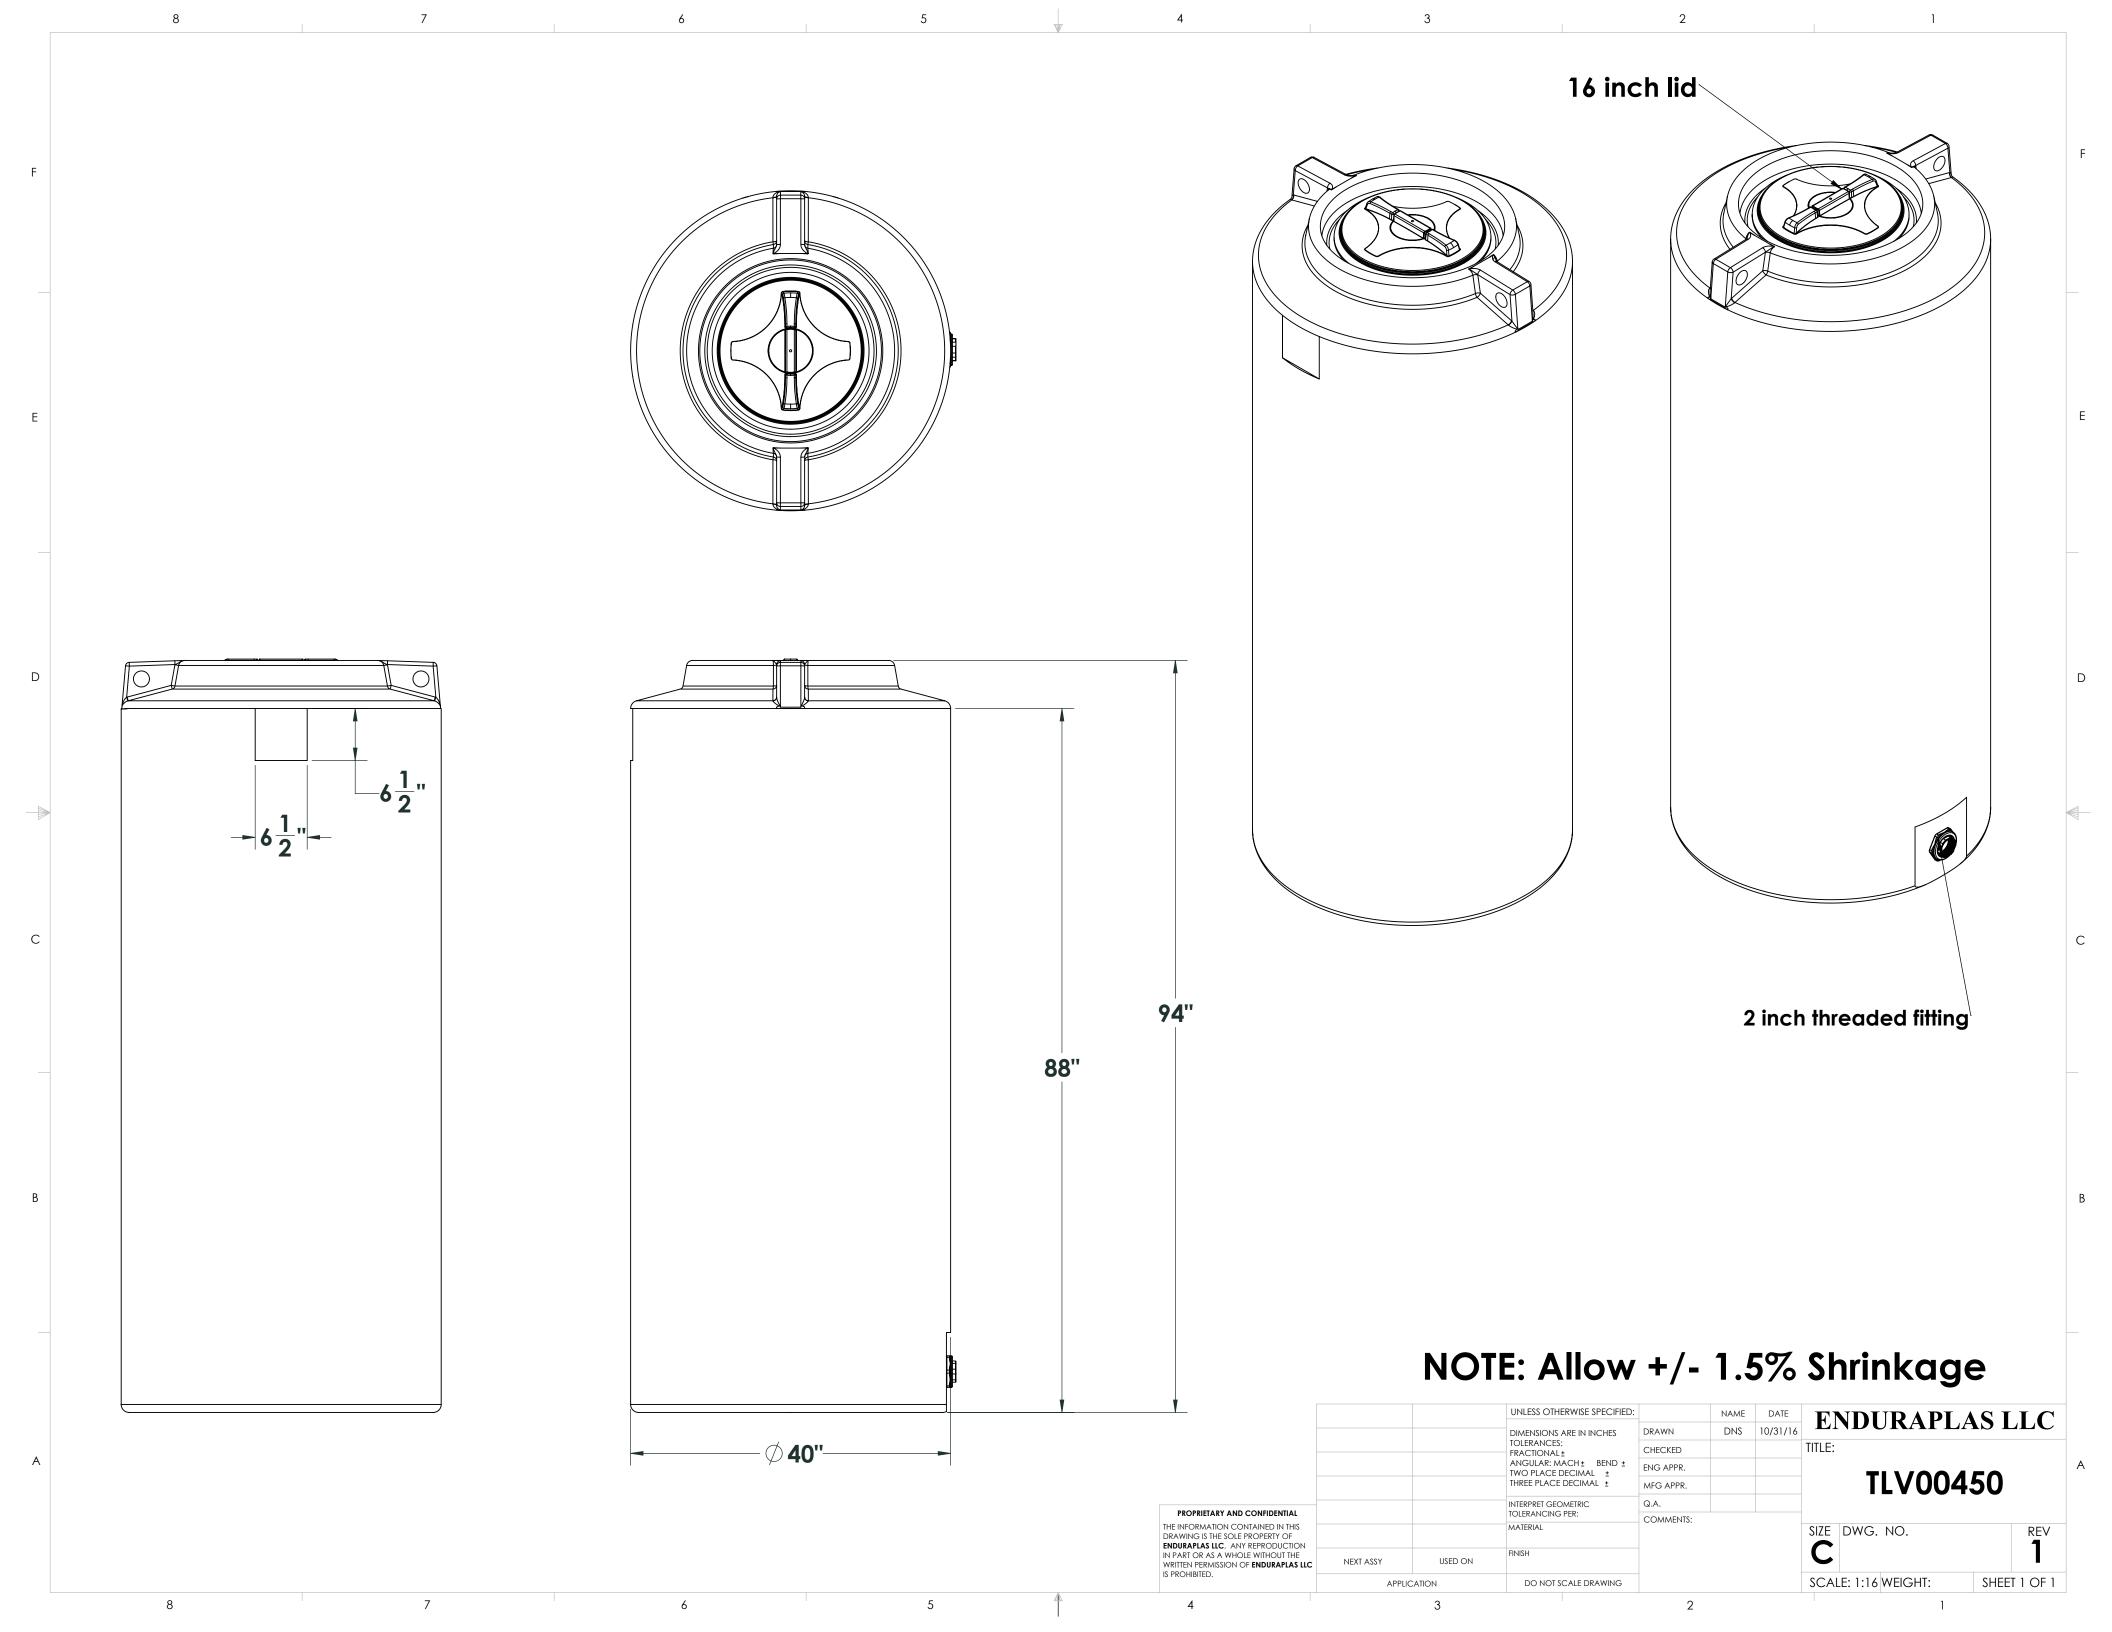

3





## NOTE: Allow +/- 1.5% Shrinkage

|                                                                                                                                                                                         |             |         | UNLESS OTHERWISE SPECIFIED:                                                                                                        |           | NAME | DATE     | ENDURAPLAS LLC      |       |        |
|-----------------------------------------------------------------------------------------------------------------------------------------------------------------------------------------|-------------|---------|---------------------------------------------------------------------------------------------------------------------