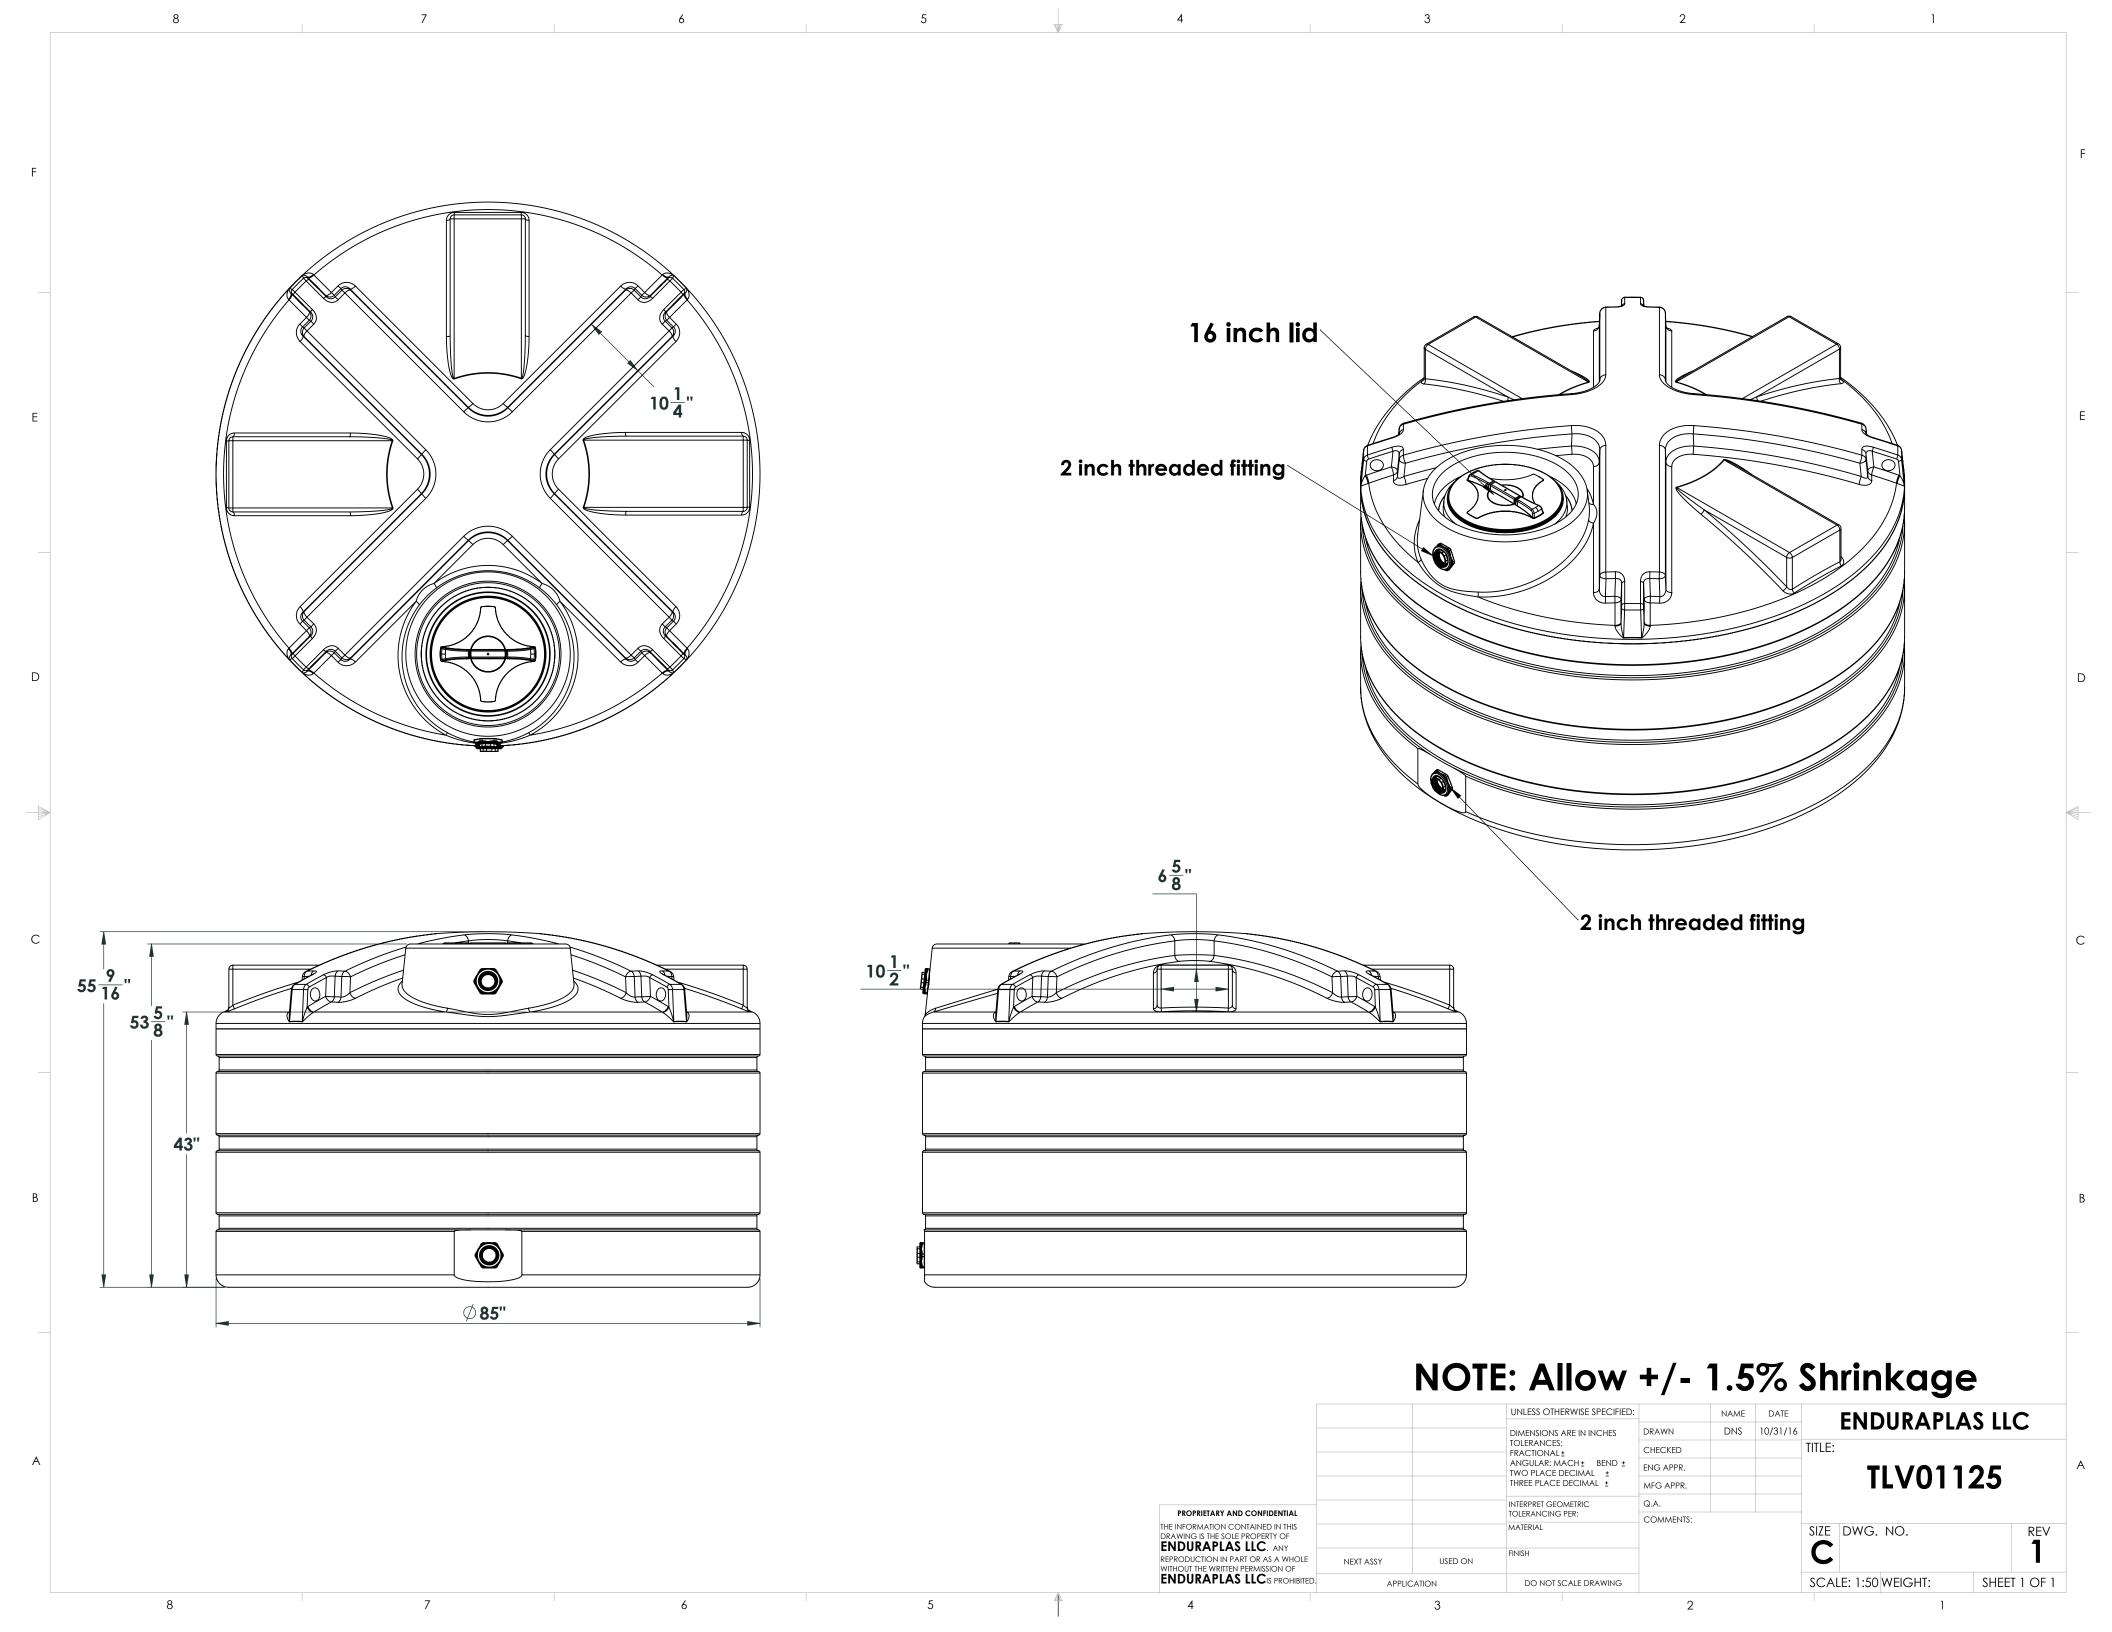

## NOTE: Allow +/- 1.5% Shrinkage

|                                                                                                                                                                                         |             |         | UNLESS OTHERWISE SPECIFIED:                                                                                                        |           | NAME | DATE     | ENDURAPLAS LLC      |       |        |
|-----------------------------------------------------------------------------------------------------------------------------------------------------------------------------------------|-------------|---------|------------------------------------------------------------------------------------------------------------------------------------|-----------|------|----------|---------------------|-------|--------|
|                                                                                                                                                                                         |             |         | DIMENSIONS ARE IN INCHES TOLERANCES: FRACTIONAL± ANGULAR: MACH± BEND± TWO PLACE DECIMAL± THREE PLACE DECIMAL±  INTERPRET GEOMERTIC | DRAWN     | DNS  | 10/31/16 |                     |       |        |
|                                                                                                                                                                                         |             |         |                                                                                                                                    | CHECKED   |      |          | TLV01200            |       |        |
|                                                                                                                                                                                         |             |         |                                                                                                                                    | ENG APPR. |      |          |                     |       |        |
|                                                                                                                                                                                         |             |         |                                                                                                                                    | MFG APPR. |      |          |                     |       |        |
| PROPRIETARY AND CONFIDENTIAL                                                                                                                                                            |             |         |                                                                                                                                    | Q.A.      |      |          |                     |       |        |
| THE INFORMATION CONTAINED IN THIS DRAWING IS THE SOLE PROPERTY OF ENDURAPLAS LLC. ANY REPRODUCTION IN PART OR AS A WHOLE WITHOUT THE WRITTEN PERMISSION OF ENDURAPLAS LLCIS PROHIBITED. |             |         | TOLERANCING PER:                                                                                                                   | COMMENTS: |      |          |                     |       |        |
|                                                                                                                                                                                         |             |         | MATERIAL                                                                                                                           |           |      |          | SIZE DWG. NO.       |       | REV    |
|                                                                                                                                                                                         | NEXT ASSY   | USED ON | FINISH                                                                                                                             |           |      |          | C                   |       | ı      |
|                                                                                                                                                                                         | APPLICATION |         | DO NOT SCALE DRAWING                                                                                                               |           |      |          | SCALE: 1:50 WEIGHT: | SHEET | 1 OF 1 |