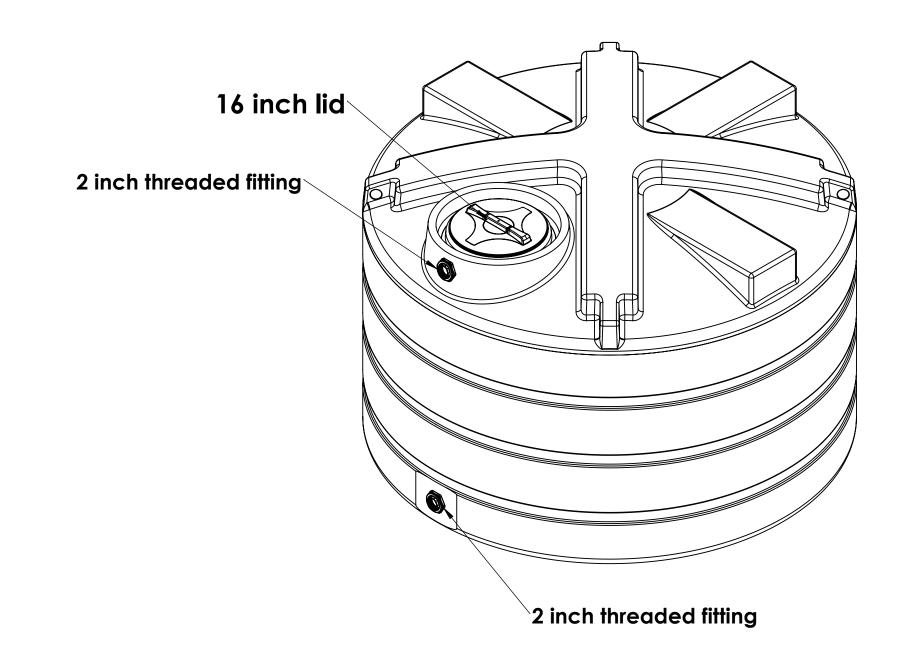

## NOTE: Allow +/- 1.5% Shrinkage

|                                                                                                                                                                                         |             |         | UNLESS OTHERWISE SPECIFIED:                                                                                                        |           | NAME | DATE     | ENDURAPLAS LLC      |       |        |
|-----------------------------------------------------------------------------------------------------------------------------------------------------------------------------------------|-------------|---------|------------------------------------------------------------------------------------------------------------------------------------|-----------|------|----------|---------------------|-------|--------|
|                                                                                                                                                                                         |             |         | DIMENSIONS ARE IN INCHES TOLERANCES: FRACTIONAL± ANGULAR: MACH± BEND± TWO PLACE DECIMAL± THREE PLACE DECIMAL±  INTERPRET GEOMERTIC | DRAWN     | DNS  | 10/31/16 |                     |       |        |
|                                                                                                                                                                                         |             |         |                                                                                                                                    | CHECKED   |      |          | TLV01200            |       |        |
|                                                                                                                                                                                         |             |         |                                                                                                                                    | ENG APPR. |      |          |                     |       |        |
|                                                                                                                                                                                         |             |         |                                                                                                                                    | MFG APPR. |      |          |                     |       |        |
| PROPRIETARY AND CONFIDENTIAL                                                                                                                                                            |             |         |                                                                                                                                    | Q.A.      |      |          |                     |       |        |
| THE INFORMATION CONTAINED IN THIS DRAWING IS THE SOLE PROPERTY OF ENDURAPLAS LLC. ANY REPRODUCTION IN PART OR AS A WHOLE WITHOUT THE WRITTEN PERMISSION OF ENDURAPLAS LLCIS PROHIBITED. |             |         | TOLERANCING PER:                                                                                                                   | COMMENTS: |      |          |                     |       |        |
|                                                                                                                                                                                         |             |         | MATERIAL                                                                                                                           |           |      |          | SIZE DWG. NO.       |       | REV    |
|                                                                                                                                                                                         | NEXT ASSY   | USED ON | FINISH                                                                                                                             |           |      |          | C                   |       | ı      |
|                                                                                                                                                                                         | APPLICATION |         | DO NOT SCALE DRAWING                                                                                                               |           |      |          | SCALE: 1:50 WEIGHT: | SHEET | 1 OF 1 |