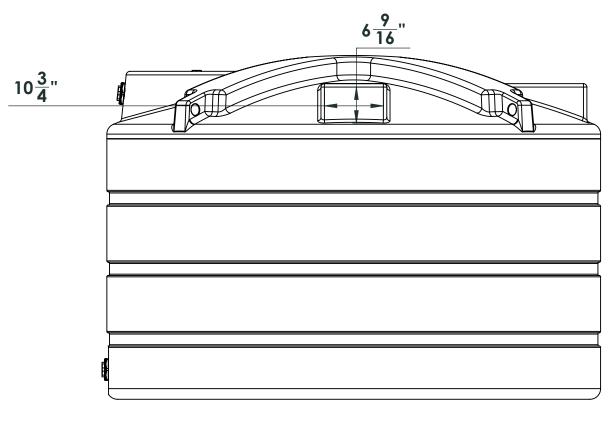

3





## NOTE: Allow +/- 1.5% Shrinkage

|                                                                                                                                                                                         |             |         | UNLESS OTHERWISE SPECIFIED:                                                                                                        |           | NAME | DATE     | ENDURAPLAS LLC      |       |        |
|-----------------------------------------------------------------------------------------------------------------------------------------------------------------------------------------|-------------|---------|------------------------------------------------------------------------------------------------------------------------------------|-----