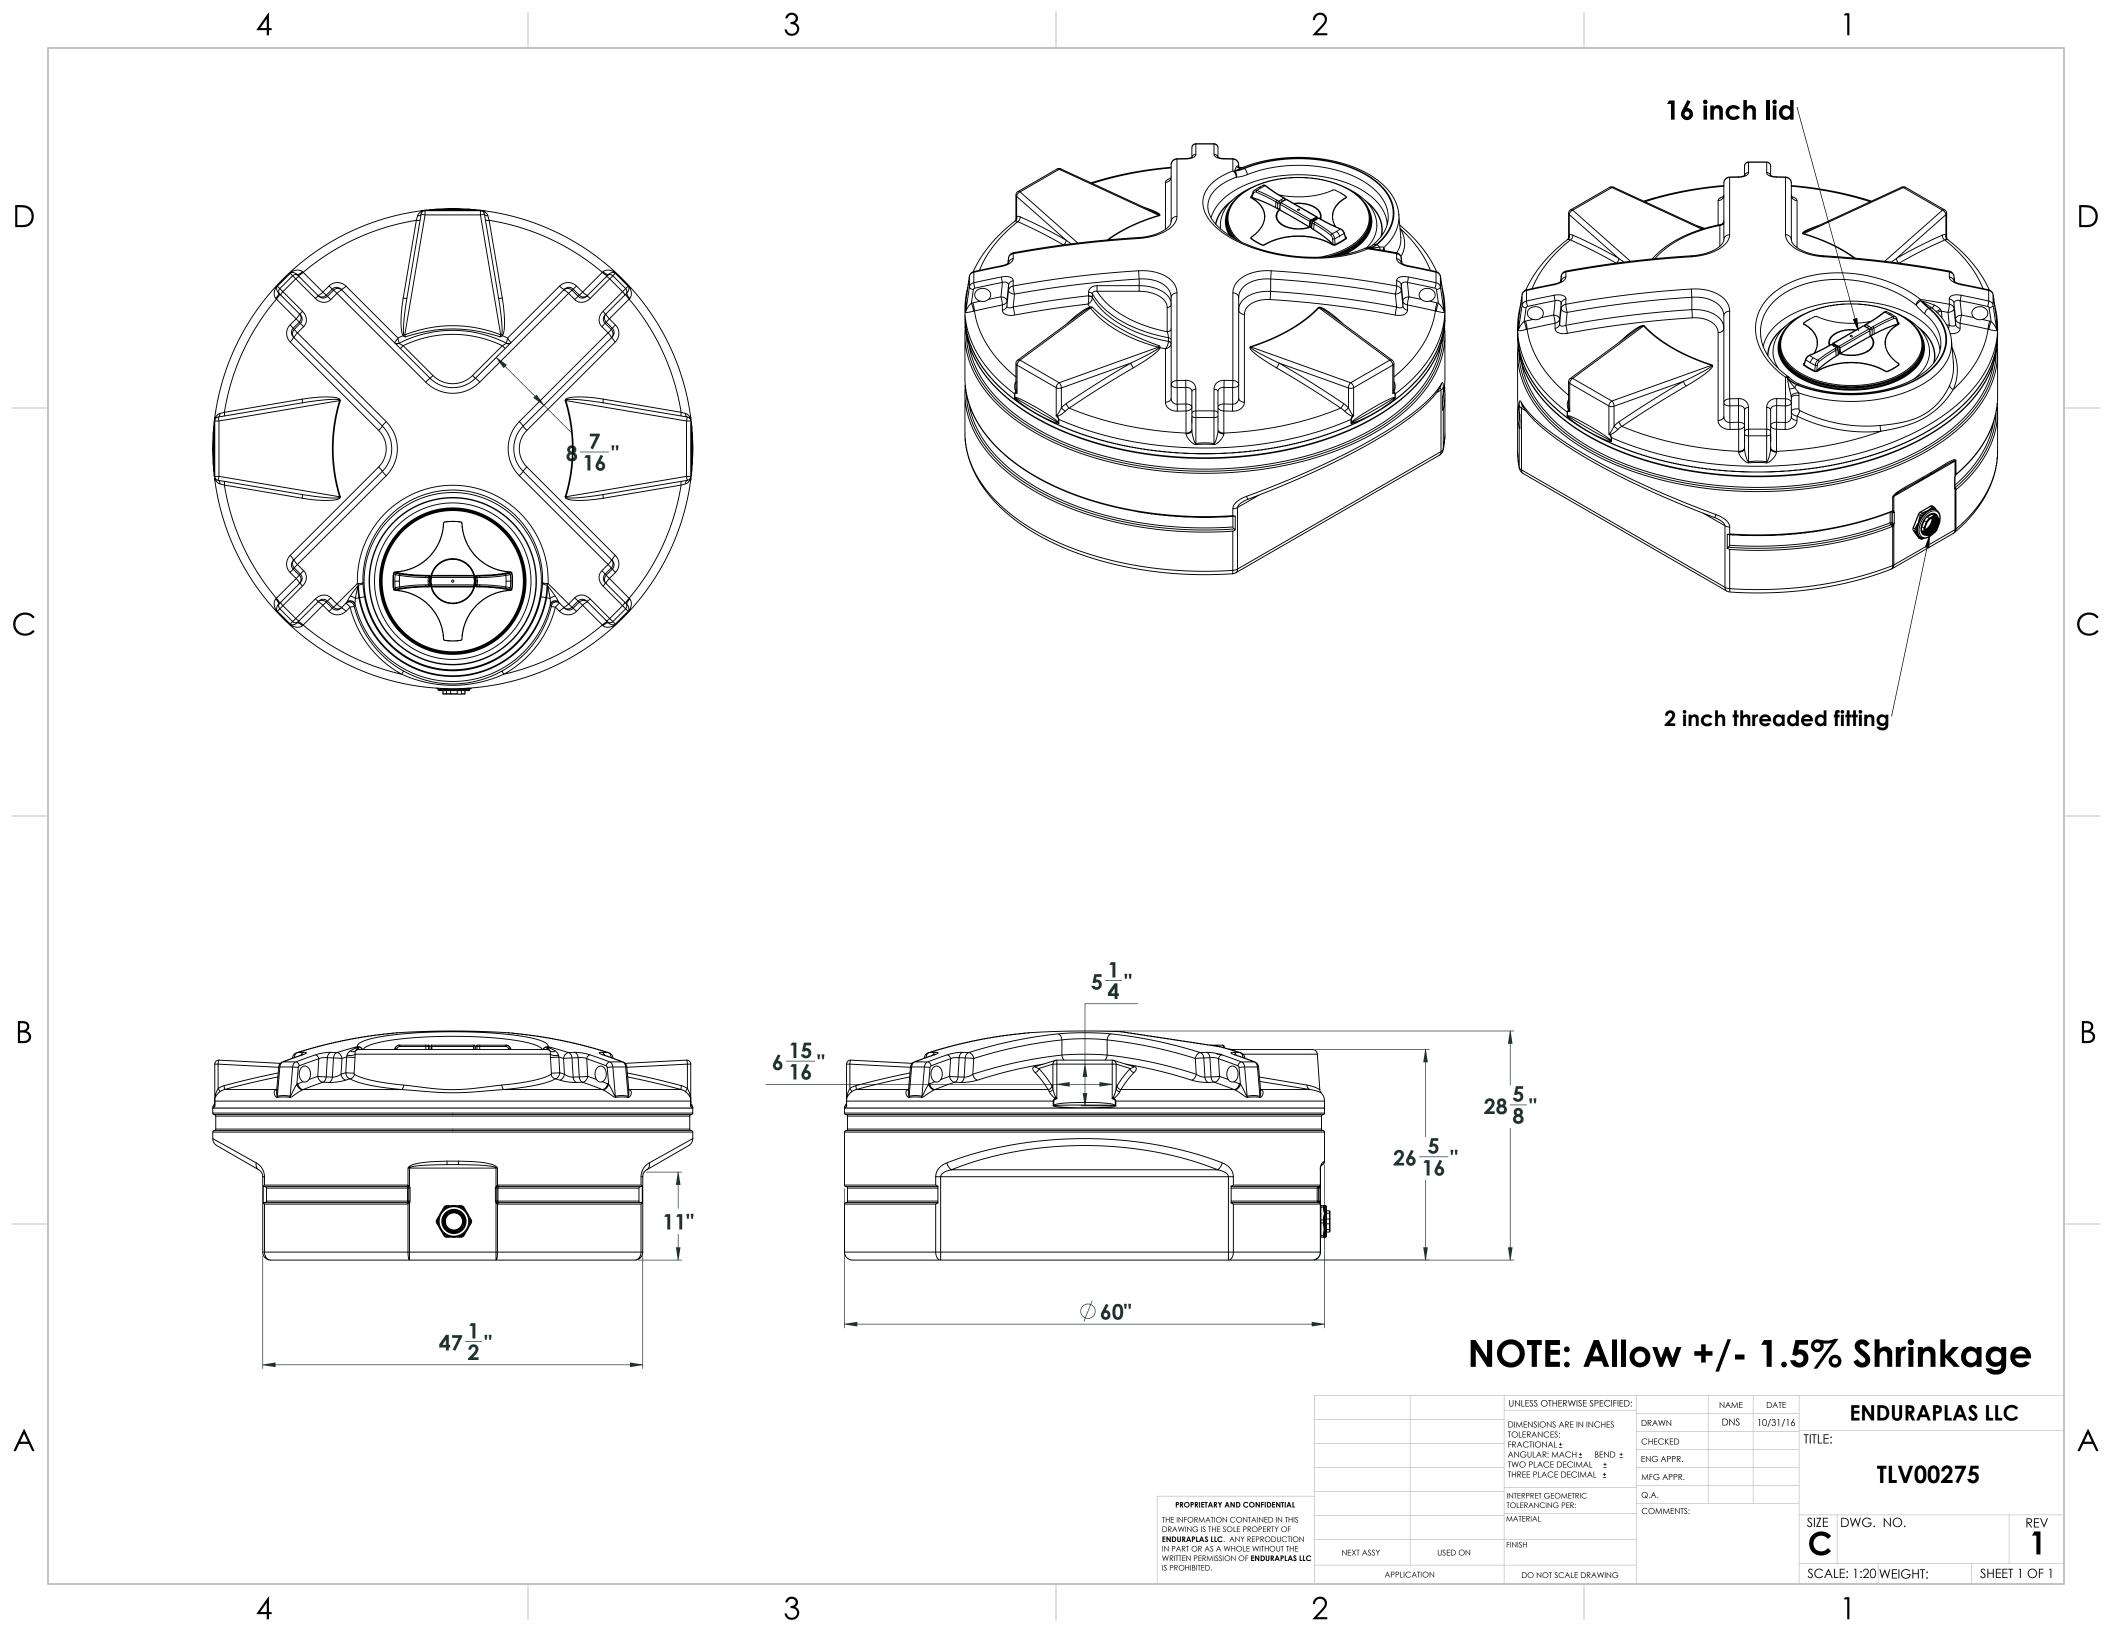

3





## NOTE: Allow +/- 1.5% Shrinkage

|                                                                                                                                                                                         |             |         | UNLESS OTHERWISE SPECIFIED:                                                                                                        |           | NAME | DATE     | ENDURAPLAS LLC      |       |        |
|-----------------------------------------------------------------------------------------------------------------------------------------------------------------------------------------|-------------|---------|---------------------------------------------------------------------------------------------------------------